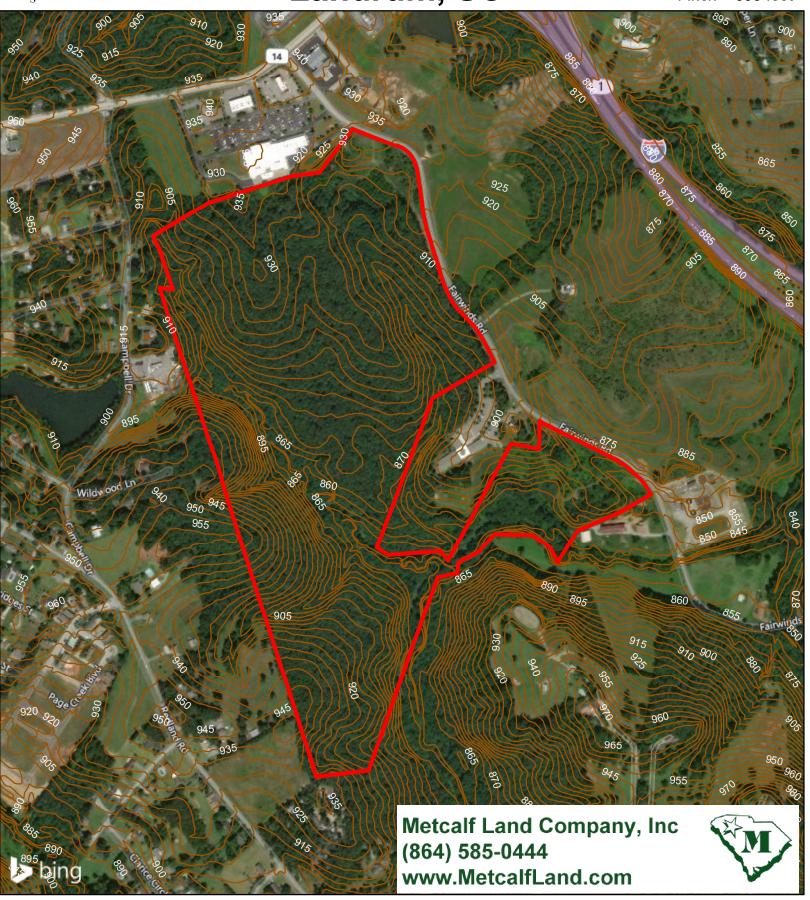

## **Boatwright Tract Landrum, SC**

## 119± Acres

1 inch = 600 feet

DISCLAIMER: The information contained herein is as obtained by this broker from sellers, owners, or other sources. This information is considered reliable, neither this broker nor owners make any guarantee, warranty or representation as to correctness of any data or descriptions and the accuracy of such statements. The correctness and / or accuracy of any and all statements should be determined through independent investigation made by the prospective purchaser. Any offer for sale is subject to prior sale, errors and omissions, change of price, terms or other conditions or withdrawal from sale in whole or in part, by seller without notice and at the sole discretion of seller. Readers are urged to form their own independent conclusions and evaluations in consultation with legal counsel, accountants, and/or investment advisors concerning and all material contained herein.