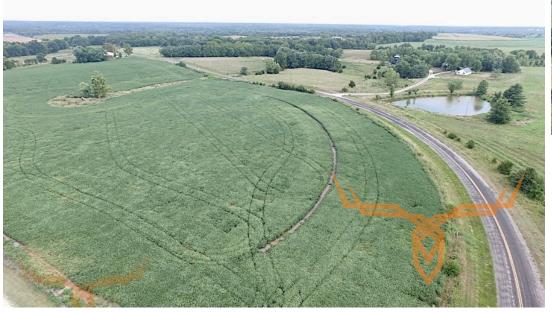

#### **PROPERTY DESCRIPTION:**

This property has good income, hunting, and building sites. The property is currently set up for farming and hunting with 45 acres of tillable ground and two tower blinds in the timber. The tillable ground produces an annual income of \$6,750, which is great for return for a tillable/hunting farm. There are a spring and a pond for year-round water supply for the wildlife or live-stock if someone wanted to convert the tillable to pasture.

#### **PROPERTY HIGHLIGHTS:**

- 65.4 +/- acres
- 45 tillable acres
- 150 per tillable acre cash rent; total cash rent is \$6,750
- 20 acres of timber
- 3 miles from boat ramp on Mark Twain Lake
- Spring on the property
- Two deer tower stands
- 1 pond
- Great building sites