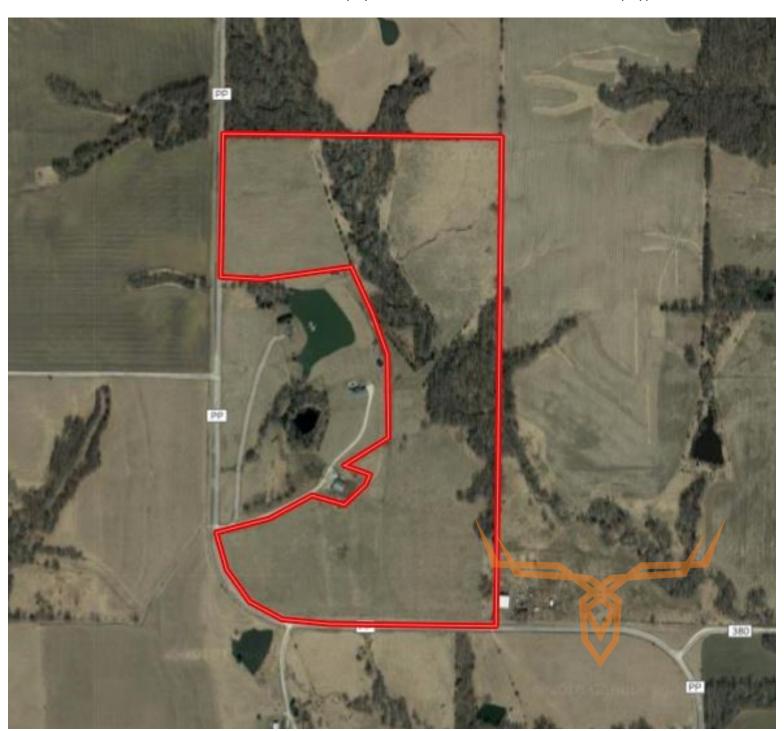

### PRICE: \$257,400 ACRES: 65.4 COUNTY: Monroe

#### **PROPERTY DESCRIPTION:**

This property has good income, hunting, and building sites. The property is currently set up for farming and hunting with 45 acres of tillable ground and two tower blinds in the timber. The tillable ground produces an annual income of \$6,750, which is great for return for a tillable/hunting farm. There are a spring and a pond for year-round water supply for the wildlife or live-stock if someone wanted to convert the tillable to pasture.

#### **PROPERTY HIGHLIGHTS:**

- 65.4 +/- acres
- 45 tillable acres
- 150 per tillable acre cash rent; total cash rent is \$6,750
- 20 acres of timber
- 3 miles from boat ramp on Mark Twain Lake
- Spring on the property
- Two deer tower stands
- 1 pond
- Great building sites