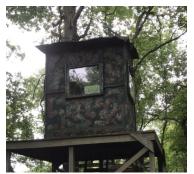

#### **PROPERTY DESCRIPTION:**

This property has good income, hunting, and building sites. The property is currently set up for farming and hunting with 45 acres of tillable ground and two tower blinds in the timber. The tillable ground produces an annual income of \$6,750, which is great for return for a tillable/hunting farm. There are a spring and a pond for year-round water supply for the wildlife or live-stock if someone wanted to convert the tillable to pasture.

#### **PROPERTY HIGHLIGHTS:**

- 65.4 +/- acres
- 45 tillable acres
- 150 per tillable acre cash rent; total cash rent is \$6,750
- 20 acres of timber
- 3 miles from boat ramp on Mark Twain Lake
- Spring on the property
- Two deer tower stands
- 1 pond
- Great building sites