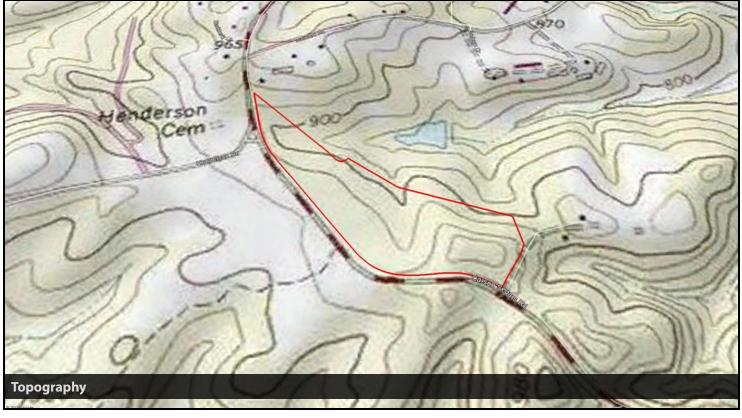

#### **PROPERTY OVERVIEW**

This 33.58 +/- acre tract is in western Banks County close to the the tri-county border with Jackson and Hall counties. The subject property is located about 20 minutes from both Gainesville and Jefferson. The property is zoned ARR and is mostly wooded. Topography is gently rolling. Over 3,100 ft of frontage on Carson Segars Road. With the ample road frontage, this site is well suited for a subdivision into 10 - 12 residential estate lots anywhere from 1.75 - 4 acres acres. The site would also make a great large estate with hunting and recreation potential. 10.3 miles to I-985/365 (13 mins), 12.4 miles to Hwy 129 (17 mins) and 9.4 miles to I-85 (16 mins). Make an Offer!