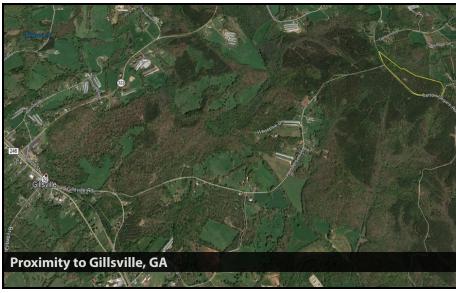

#### **PROPERTY OVERVIEW**

This 33.58 +/- acre tract is in western Banks County close to the the tri-county border with Jackson and Hall counties. The subject property is located about 20 minutes from both Gainesville and Jefferson. The property is zoned ARR and is mostly wooded. Topography is gently rolling. Over 3,100 ft of frontage on Carson Segars Road. With the ample road frontage, this site is well suited for a subdivision into 10 - 12 residential estate lots anywhere from 1.75 - 4 acres acres. The site would also make a great large estate with hunting and recreation potential. 10.3 miles to I-985/365 (13 mins), 12.4 miles to Hwy 129 (17 mins) and 9.4 miles to I-85 (16 mins). Make an Offer!