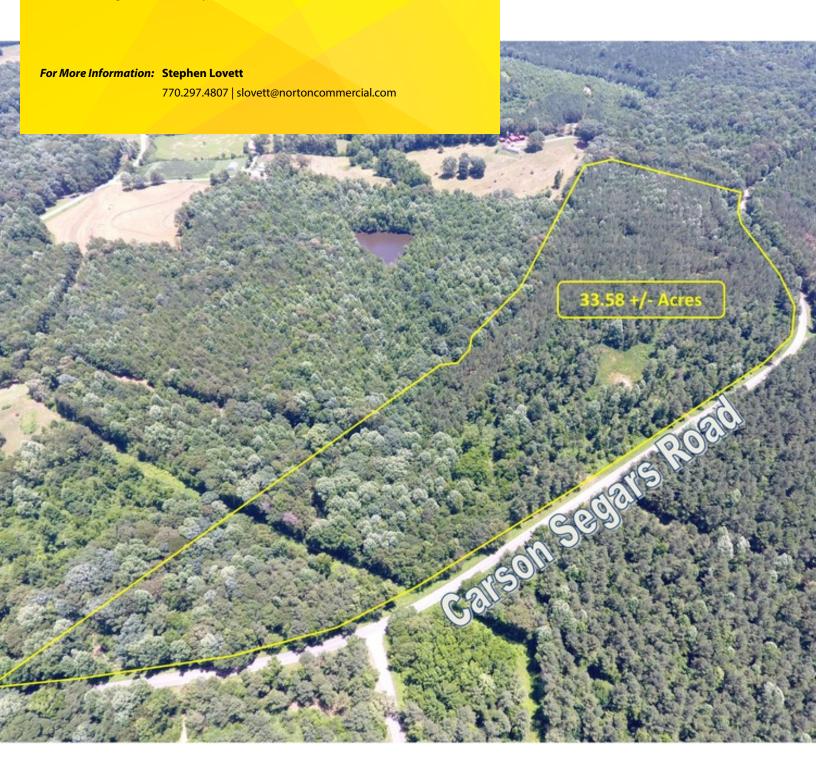

#### **PROPERTY OVERVIEW**

This 33.58 +/- acre tract is in western Banks County close to the the tri-county border with Jackson and Hall counties. The subject property is located about 20 minutes from both Gainesville and Jefferson. The property is zoned ARR and is mostly wooded. Topography is gently rolling. Over 3,100 ft of frontage on Carson Segars Road. With the ample road frontage, this site is well suited for a subdivision into 10 - 12 residential estate lots anywhere from 1.75 - 4 acres acres. The site would also make a great large estate with hunting and recreation potential. 10.3 miles to I-985/365 (13 mins), 12.4 miles to Hwy 129 (17 mins) and 9.4 miles to I-85 (16 mins). Make an Offer!