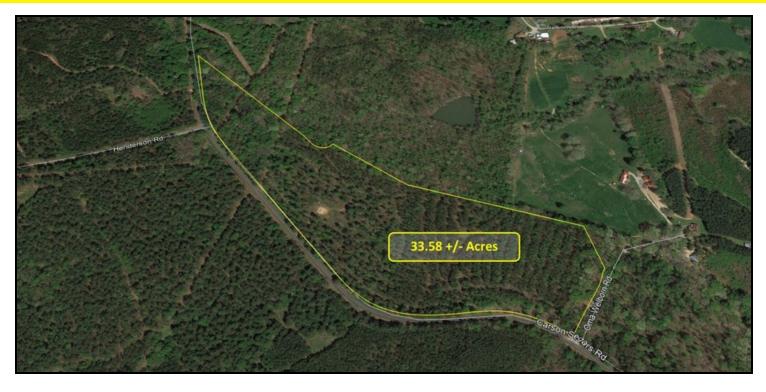

#### **PROPERTY OVERVIEW**

This 33.58 +/- acre tract is in western Banks County close to the the tri-county border with Jackson and Hall counties. The subject property is located about 20 minutes from both Gainesville and Jefferson. The property is zoned ARR and is mostly wooded. Topography is gently rolling. Over 3,100 ft of frontage on Carson Segars Road. With the ample road frontage, this site is well suited for a subdivision into 10 - 12 residential estate lots anywhere from 1.75 - 4 acres acres. The site would also make a great large estate with hunting and recreation potential. 10.3 miles to I-985/365 (13 mins), 12.4 miles to Hwy 129 (17 mins) and 9.4 miles to I-85 (16 mins). Make an Offer!