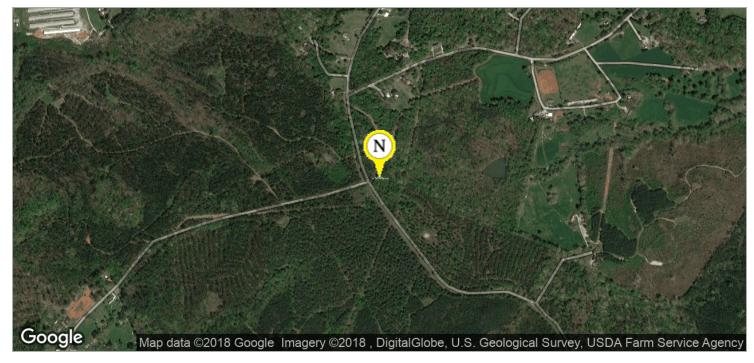

#### **PROPERTY OVERVIEW**

This 33.58 +/- acre tract is in western Banks County close to the the tri-county border with Jackson and Hall counties. The subject property is located about 20 minutes from both Gainesville and Jefferson. The property is zoned ARR and is mostly wooded. Topography is gently rolling. Over 3,100 ft of frontage on Carson Segars Road. With the ample road frontage, this site is well suited for a subdivision into 10 - 12 residential estate lots anywhere from 1.75 - 4 acres acres. The site would also make a great large estate with hunting and recreation potential. 10.3 miles to I-985/365 (13 mins), 12.4 miles to Hwy 129 (17 mins) and 9.4 miles to I-85 (16 mins). Make an Offer!