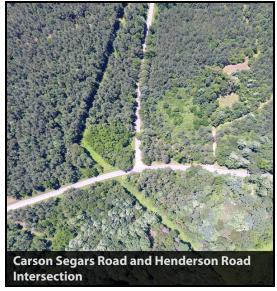

#### **PROPERTY OVERVIEW**

This 33.58 +/- acre tract is in western Banks County close to the the tri-county border with Jackson and Hall counties. The subject property is located about 20 minutes from both Gainesville and Jefferson. The property is zoned ARR and is mostly wooded. Topography is gently rolling. Over 3,100 ft of frontage on Carson Segars Road. With the ample road frontage, this site is well suited for a subdivision into 10 - 12 residential estate lots anywhere from 1.75 - 4 acres acres. The site would also make a great large estate with hunting and recreation potential. 10.3 miles to I-985/365 (13 mins), 12.4 miles to Hwy 129 (17 mins) and 9.4 miles to I-85 (16 mins). Make an Offer!