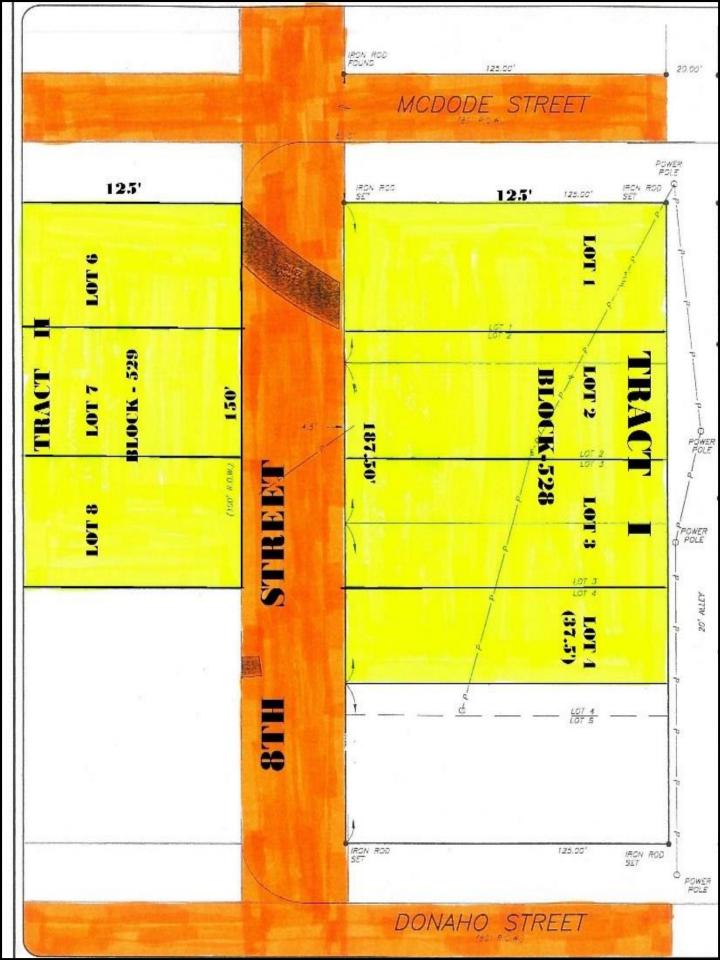

Tract I is located at the southeast corner of 8<sup>th</sup> Street and McDade Street. This lot is 187.50'x125.00' (23,437 square feet) in size and is composed of Lot 1, Lot 2, Lot 3 and 37.5' of Lot 4, Block 528, Hempstead Texas. The price is \$34,500.00

Tract II is located at the southwest corner of 8<sup>th</sup> Street and McDade Street. This lot is 150.00'x125' (18,750 square feet) in size and is composed of Lot 6, Lot 7 and Lot 8, Block 529, Hempstead Texas. The price is \$29,000.00