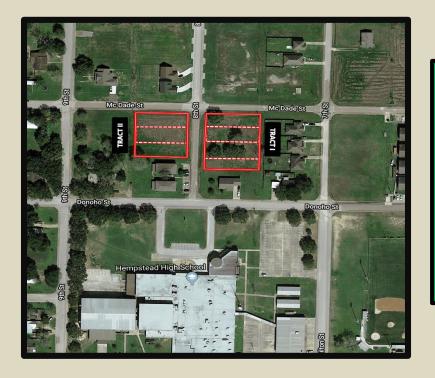

## Hempstead Residential Lots

Two lots, referred to as Tract I and Tract II, are located within the city limits of Hempstead with all city utilities available and are prime residential development properties. Both tracts are located one block north of Hempstead Senior High School and are both located outside the FEMA Special Flood Hazard area.

Tract I is located at the southeast corner of 8<sup>th</sup> Street and McDade Street. This lot is 187.50'x125.00' (23,437 square feet) in size and is composed of Lot 1, Lot 2, Lot 3 and 37.5' of Lot 4, Block 528, Hempstead Texas. The price is \$34,500.00

Tract II is located at the southwest corner of 8<sup>th</sup> Street and McDade Street. This lot is 150.00'x125' (18,750 square feet) in size and is composed of Lot 6, Lot 7 and Lot 8, Block 529, Hempstead Texas. The price is \$29,000.00