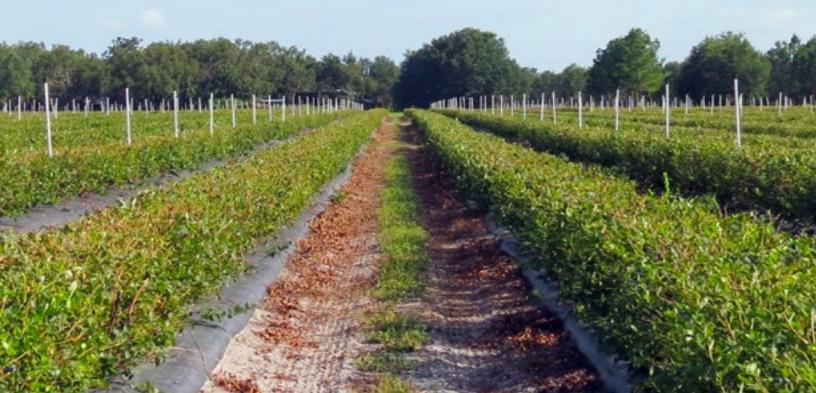

# Experience total serenity and wide open spaces surrounded by hundreds of acres of farmland and pasture!

Enjoy the scenic view from the wraparound porch of the charming 5 BR/2BA farmhouse.

This desirable ranch of 152 +/- acres of high and dry land, located in north Manatee County, offers multiple possibilities for recreation and/or income generation. There are 18 +/- net acres of producing blueberry farmland consisting of 50/50 Jewel and Emerald blueberry plants.

Fischbach Land Company 510 Vonderburg Dr., Suite 302 Brandon, FL 33511 **813-540-1000**  FischbachLandCompany.com/Duette152

Reed Fischbach reed@fischbachlandcompany.com

50/50 Jewel and Emerald Blueberry Plants 10 +/- acres are 3 Years Old 8 +/- Acres are 1 Year Old