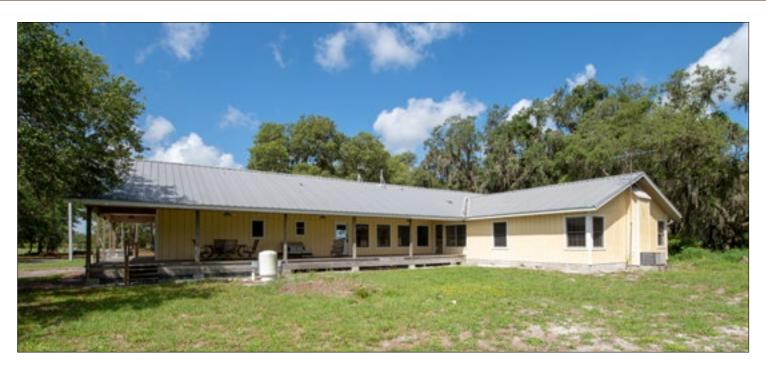

# Experience total serenity and wide open spaces surrounded by hundreds of acres of farmland and pasture!

Enjoy the scenic view from the wraparound porch of the charming 5 BR/2BA farmhouse.

This desirable ranch of 152 +/- acres of high and dry land, located in north Manatee County, offers multiple possibilities for recreation and/or income generation. There are 18 +/- net acres of producing blueberry farmland consisting of 50/50 Jewel and Emerald blueberry plants.

Property Taxes: \$5,400 Site Improvements:

1994 single family home, 2,660 SF heated, 5 BR/2 BA

• Equipment Barn

Pole barn

Mobile home

18 +/- Acres Blueberry Crops
134 +/- Acres Pasture, Cattle Ranch
Close to Conservation Lands
Recreation, Income Potential