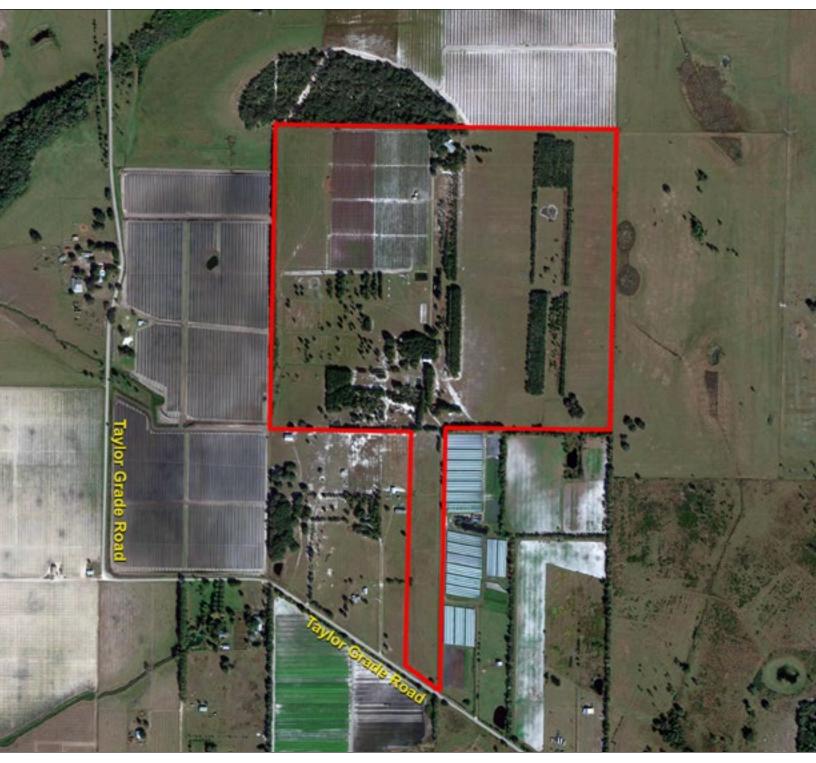

# Experience total serenity and wide open spaces surrounded by hundreds of acres of farmland and pasture!

Enjoy the scenic view from the wraparound porch of the charming 5 BR/2BA farmhouse.

This desirable ranch of 152 +/- acres of high and dry land, located in north Manatee County, offers multiple possibilities for recreation and/or income generation. There are 18 +/- net acres of producing blueberry farmland consisting of 50/50 Jewel and Emerald blueberry plants.

#### **Property Details**

Property Type: Pasture, Cattle Ranch, Producing Farm

Size/Acreage: 152 +/- acres Sale Price: \$1,596,000 Price per Acre: \$10,500

County: Manatee

Property Address: 30902 Taylor Grade Road, Duette, FL 34219

Property Taxes: \$5,400 Site Improvements:

1994 single family home, 2,660 SF heated, 5 BR/2 BA

• Equipment Barn

Pole barn

Mobile home

18 +/- Acres Blueberry Crops
134 +/- Acres Pasture, Cattle Ranch
Close to Conservation Lands
Recreation, Income Potential

Near I-75 and US 301!

Aerial