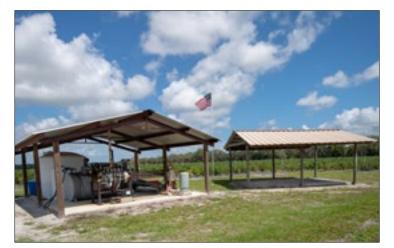

Property Taxes: \$5,400 Site Improvements:

1994 single family home, 2,660 SF heated, 5 BR/2 BA

• Equipment Barn

Pole barn

Mobile home

18 +/- Acres Blueberry Crops
134 +/- Acres Pasture, Cattle Ranch
Close to Conservation Lands
Recreation, Income Potential

#### Pump:

Deutz Diesel Pump

Water Use Permit #:

12971.001

Avg GPD: 322,000

Permitted for 4 **Additional 16-inch Wells** 