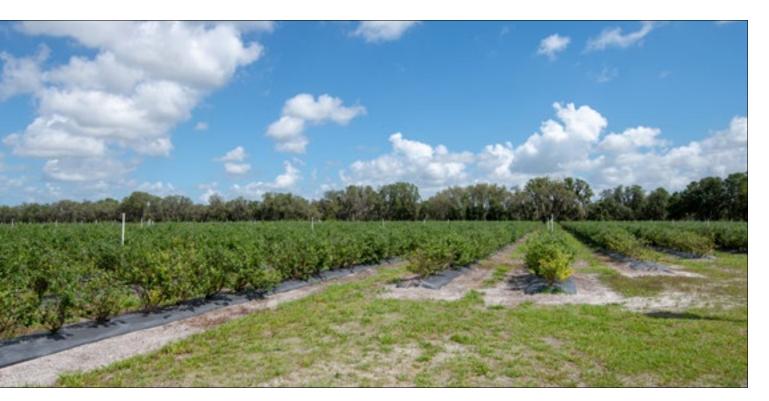

# Experience total serenity and wide open spaces surrounded by hundreds of acres of farmland and pasture!

Enjoy the scenic view from the wraparound porch of the charming 5 BR/2BA farmhouse.

This desirable ranch of 152 +/- acres of high and dry land, located in north Manatee County, offers multiple possibilities for recreation and/or income generation. There are 18 +/- net acres of producing blueberry farmland consisting of 50/50 Jewel and Emerald blueberry plants.

Fischbach Land Company 510 Vonderburg Dr., Suite 302 Brandon, FL 33511 **813-540-1000**  FischbachLandCompany.com/Duette152

Reed Fischbach reed@fischbachlandcompany.com

50/50 Jewel and Emerald Blueberry Plants 10 +/- acres are 3 Years Old 8 +/- Acres are 1 Year Old