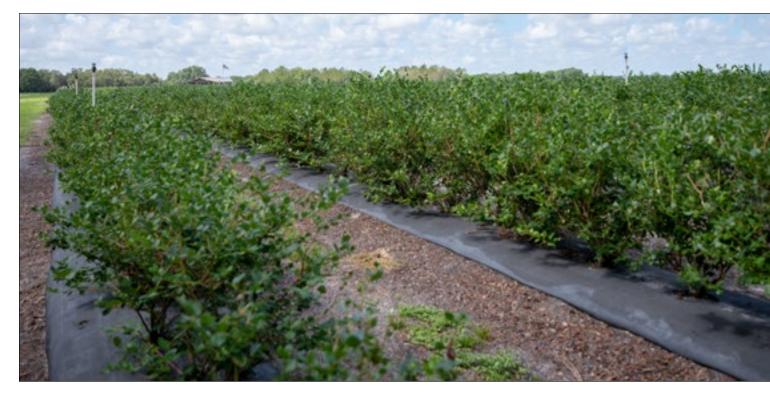

# Experience total serenity and wide open spaces surrounded by hundreds of acres of farmland and pasture!

Enjoy the scenic view from the wraparound porch of the charming 5 BR/2BA farmhouse.

This desirable ranch of 152 +/- acres of high and dry land, located in north Manatee County, offers multiple possibilities for recreation and/or income generation. There are 18 +/- net acres of producing blueberry farmland consisting of 50/50 Jewel and Emerald blueberry plants.

Fischbach Land Company 510 Vonderburg Dr., Suite 302 Brandon, FL 33511 **813-540-1000**  FischbachLandCompany.com/Duette152

Reed Fischbach reed@fischbachlandcompany.com

50/50 Jewel and Emerald Blueberry Plants 10 +/- acres are 3 Years Old 8 +/- Acres are 1 Year Old