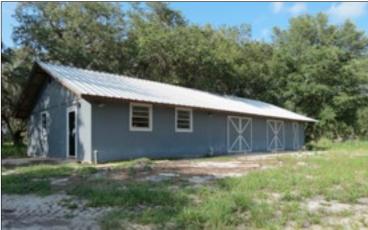

Property Taxes: \$5,400 Site Improvements:

1994 single family home, 2,660 SF heated, 5 BR/2 BA

• Equipment Barn

Pole barn

Mobile home

18 +/- Acres Blueberry Crops
134 +/- Acres Pasture, Cattle Ranch
Close to Conservation Lands
Recreation, Income Potential