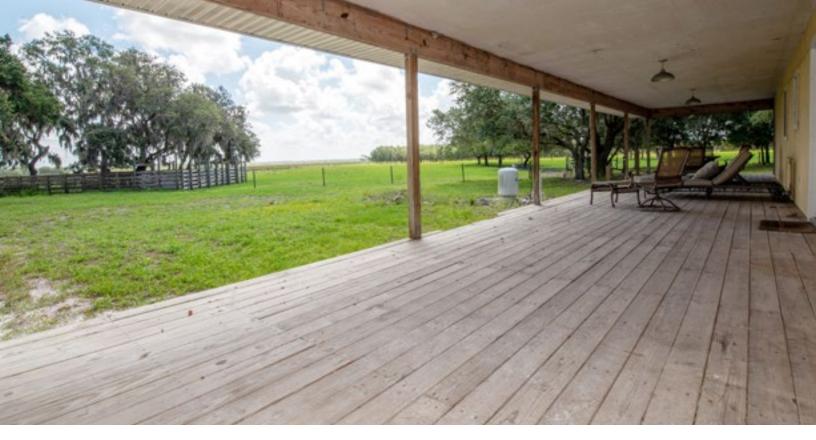

# Experience total serenity and wide open spaces surrounded by hundreds of acres of farmland and pasture!

Enjoy the scenic view from the wraparound porch of the charming 5 BR/2BA farmhouse.

This desirable ranch of 152 +/- acres of high and dry land, located in north Manatee County, offers multiple possibilities for recreation and/or income generation. There are 18 +/- net acres of producing blueberry farmland consisting of 50/50 Jewel and Emerald blueberry plants.