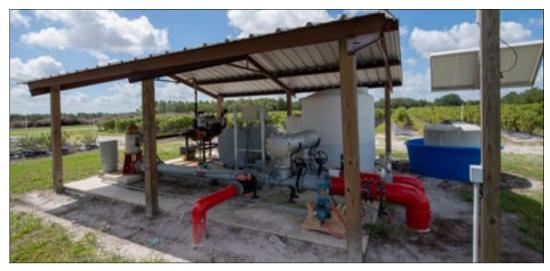

A great farmland investment, it features (1) 10-inch well, (1) 5-inch well, and (1) 4-inch well; and a water use permit with 322,000 avg. GPD and 15,510,300 gallons of freeze protection. Property is also permitted for four additional 16-inch wells!

#### Irrigation:

30 x 30 risers, Maxi Wobblers

#### Pump:

Deutz Diesel Pump

Water Use Permit #:

12971.001

Avg GPD: 322,000

Permitted for 4 **Additional 16-inch Wells** 

#### Wells & Sizes:

#### 10-inch (Blueberry Patch) 5-inch (House) 1,080 ft Total Depth

500 ft Casing Depth

- - 600 ft Total Depth
  - 200 ft Casing Depth •
- 4-inch (Barn)
- 425 ft Total Depth
  - 250 ft Casing Depth

Fischbach Land Company 510 Vonderburg Dr., Suite 302 Brandon, FL 33511