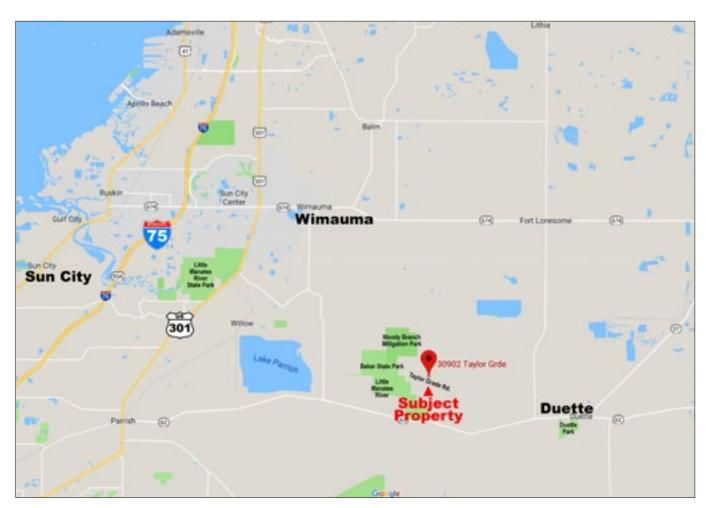

#### **Property Details**

Property Type: Pasture, Cattle Ranch, Producing Farm

Size/Acreage: 152 +/- acres Sale Price: \$1,596,000 Price per Acre: \$10,500

County: Manatee

Property Address: 30902 Taylor Grade Road, Duette, FL 34219

Nearest Intersection: Taylor Grade Road & 305th Ave E

GPS: 27.609944, -82.223920

Road Frontage: 269 +/- feet on Taylor Grade Road

Water On Site: Small pond

Water Provided By: 3 wells (10-, 5-, and 4-inch wells with

#### **Driving Directions from I-75:**

- Take exit 240 for SR-674 East toward Wimauma
- Turn right onto Grange Hall Loop (9 mi)
- Turn left to stay on Grange Hall Loop (0.5 mi)
- Turn right onto Keene Road (2.5 mi)
- Road name changes to Taylor Grade Road (2.9 mi)
- Property will be on left, look for Lyna Berry Farm sign

Near I-75 and US 301!

Aerial