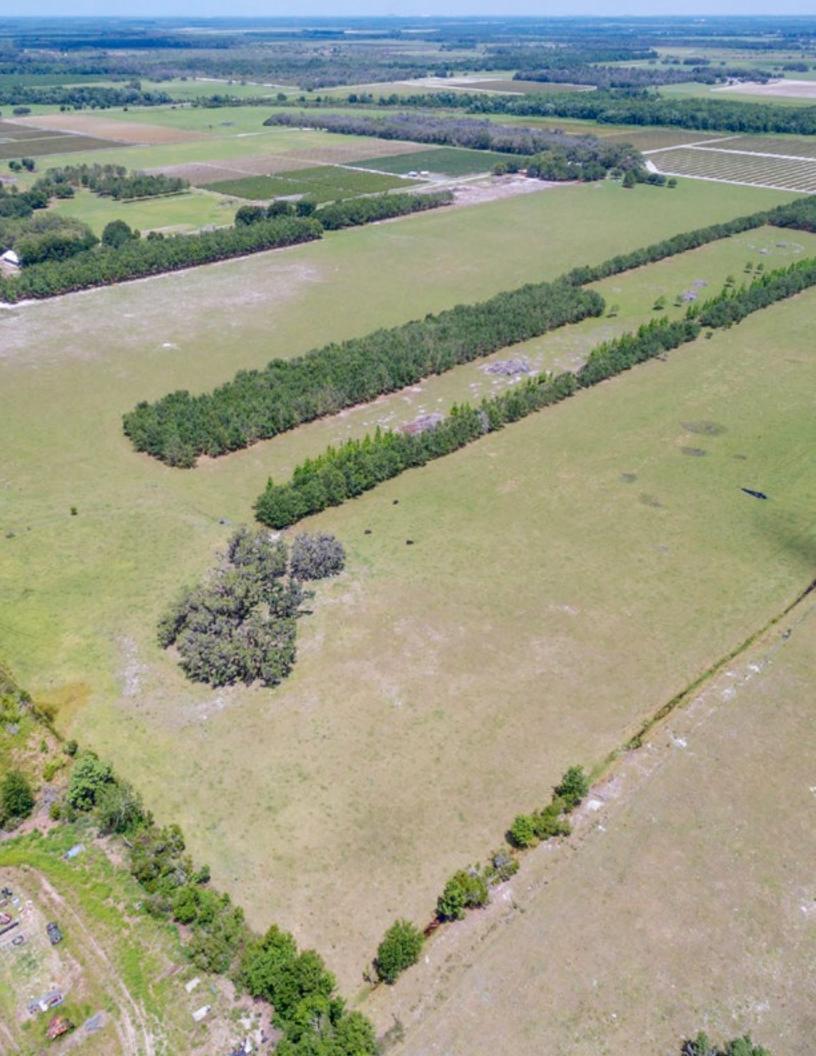

# Experience total serenity and wide open spaces surrounded by hundreds of acres of farmland and pasture!

Enjoy the scenic view from the wraparound porch of the charming 5 BR/2BA farmhouse.

This desirable ranch of 152 +/- acres of high and dry land, located in north Manatee County, offers multiple possibilities for recreation and/or income generation. There are 18 +/- net acres of producing blueberry farmland consisting of 50/50 Jewel and Emerald blueberry plants.

Near I-75 and US 301!

Aerial