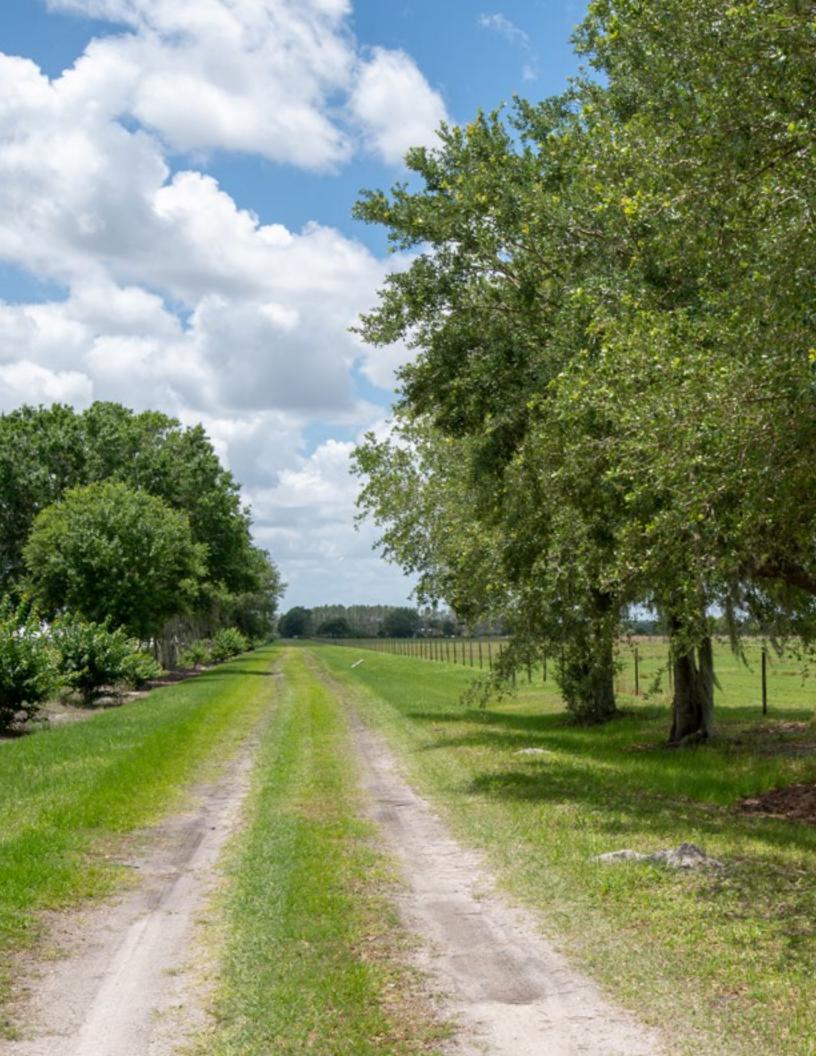

# Experience total serenity and wide open spaces surrounded by hundreds of acres of farmland and pasture!

Enjoy the scenic view from the wraparound porch of the charming 5 BR/2BA farmhouse.

This desirable ranch of 152 +/- acres of high and dry land, located in north Manatee County, offers multiple possibilities for recreation and/or income generation. There are 18 +/- net acres of producing blueberry farmland consisting of 50/50 Jewel and Emerald blueberry plants.

Property Taxes: \$5,400 Site Improvements:

1994 single family home, 2,660 SF heated, 5 BR/2 BA

• Equipment Barn

Pole barn

Mobile home

18 +/- Acres Blueberry Crops
134 +/- Acres Pasture, Cattle Ranch
Close to Conservation Lands
Recreation, Income Potential