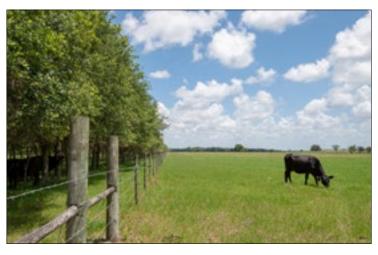

# Experience total serenity and wide open spaces surrounded by hundreds of acres of farmland and pasture!

Enjoy the scenic view from the wraparound porch of the charming 5 BR/2BA farmhouse.

This desirable ranch of 152 +/- acres of high and dry land, located in north Manatee County, offers multiple possibilities for recreation and/or income generation. There are 18 +/- net acres of producing blueberry farmland consisting of 50/50 Jewel and Emerald blueberry plants.

Property Taxes: \$5,400 Site Improvements:

1994 single family home, 2,660 SF heated, 5 BR/2 BA

• Equipment Barn

Pole barn

Mobile home

18 +/- Acres Blueberry Crops
134 +/- Acres Pasture, Cattle Ranch
Close to Conservation Lands
Recreation, Income Potential