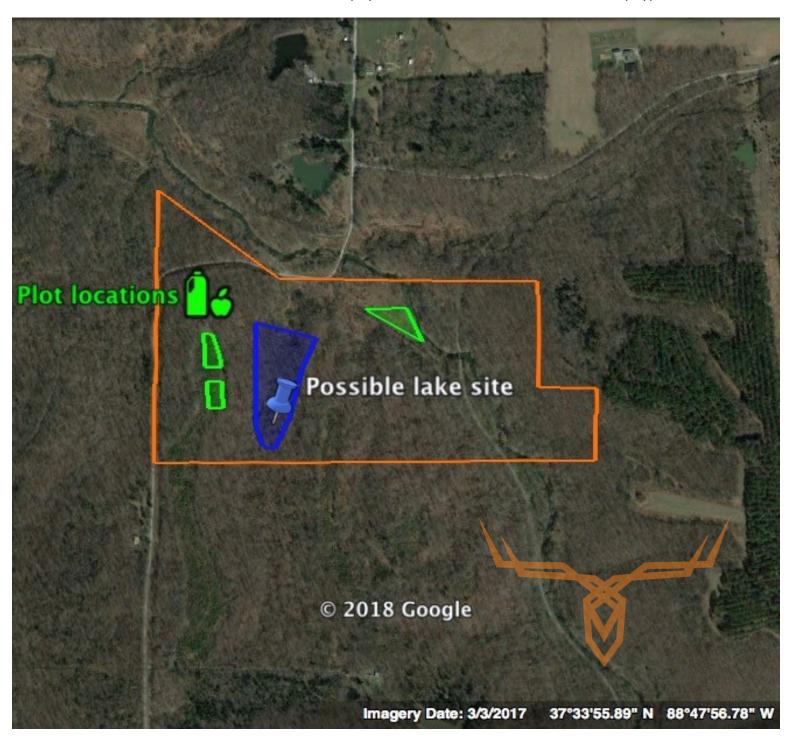

### **PROPERTY DESCRIPTION:**

This 99 +/- acre Illinois property consists of big mature white oak, red oak, and hickory timber, with old clearings that have grown up into the best bedding areas you could ask for. There are numerous home or cabin sites with electric right on the rd. There is also an awesome spot for a possible 6-7 acre lake next to one of the home sites, not that you need a lake with Lake of Egypt only 3 miles down the road with over 90 miles of lakeshore but just in case you want a private lake. I personally would buy a lake house on Lake of Egypt and that way the family could hang out on the lake while you're putting in food plots in the summer and fall or build a private cabin on the 99. Talking about food plots I would clear a couple different 1-2 acre food plots and you would suck the bucks in from the giant block of timber. This farm hunts big because of the way it lays it also connects to a couple 1000 acres of Shawnee National forest that is hard to access for others for more hunting. I saw 10-15 deer when I was taking pictures and the neighbor said they killed a 176 and some 150-160 class bucks off their place, check out the trail camera photos also. The sellers haven't allowed hunting on the property for the last 10 plus years. This would be a great property for a group of guys to buy together, or for someone to buy that loves riding horses or 4 wheelers or whatever you want to do. And at only \$2300 an acre, it's a great price. There is a great little winery only 1.5 miles down the rd, I could see this farm used as a year round get away with the lake, the winery and the great deer and turkey hunting for the whole family.

### **PROPERTY HIGHLIGHTS:**

- Good timber value
- Very secluded
- Mineral rights included
- Great bedding areas and food plot locations
- Great home sites and possible lake sites

- **PRICE:** \$227,000 **ACRES:** 99
- **COUNTY:** Johnson