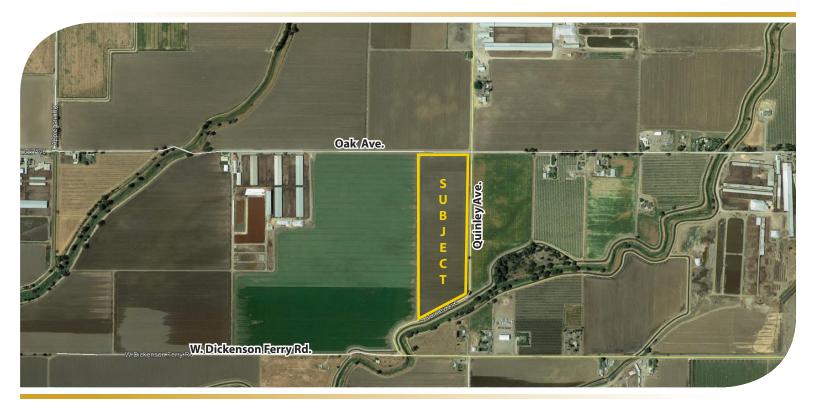

# 29.6± Acres

\$888,000

| The southwest corner of Oak and Quinley Avenues.                                                                                                                                    |
|-------------------------------------------------------------------------------------------------------------------------------------------------------------------------------------|
| Irrigated field crop ground currently planted to silage.                                                                                                                            |
| Merced County APN: 059-190-010, a portion of Section 31, T7S, R13E.                                                                                                                 |
| The property is in the Merced Irrigation District and receives district water.                                                                                                      |
| Yokohl clay loam<br>Landlow silty clay loam, slightly saline-alkali<br>Burchell silty clay loam<br>Lewis silty clay loam, slightly saline-alkali<br>Landlow clay<br>(See soils map) |
| None.                                                                                                                                                                               |
| \$888,000 cash to Seller at close of escrow. Sale is subject to an existing lease which expires November 30, 2021.                                                                  |
|                                                                                                                                                                                     |