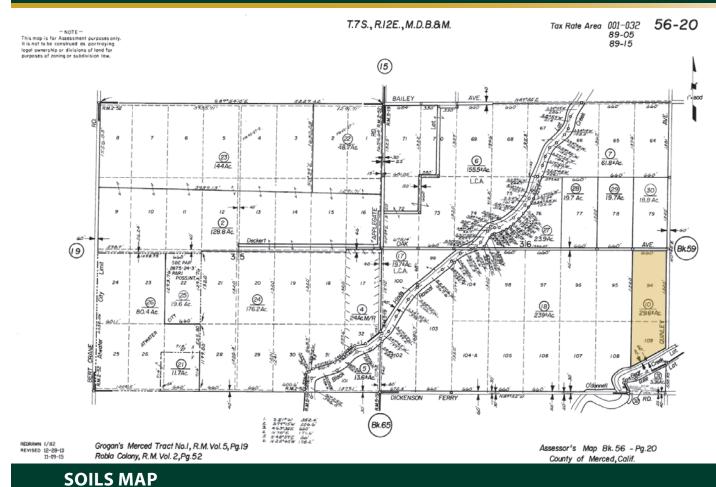

ilty clay loam, slightly saline-alkali<br>Burchell silty clay loam<br>Lewis silty clay loam, slightly saline-alkali<br>Landlow clay<br>(See soils map) |
| None.                                                                                                                                                                               |
| \$888,000 cash to Seller at close of escrow. Sale is subject to an existing lease which expires November 30, 2021.                                                                  |
|                                                                                                                                                                                     |

**CALIFORNIA'S LARGEST AG BROKERAGE FIRM** 

www.pearsonrealty.com

## ASSESSOR'S PARCEL MAP



#### **SOILS LEGEND**

YbA = Yokohl clay loam

LfA = Landlow silty clay loam, slightly saline-alkali

BnA = Burchell silty clay loam

LoA = Lewis silty clay loam, slightly saline-alkali

LaA = Landlow clay





### **LOCATION MAP**



## **REGIONAL MAP**



We believe the information contained herein to be correct. It is obtained from sources which we regard as reliable, but we assume no liability for errors or omissions. Policy on cooperation: All real estate licensees are invited to offer this property to prospective buyers. Do not offer to other agents without prior approval.

# **Offices Serving The Central Valley**

FRESNO 7480 N Palm Ave, Ste 101 3447 S Demaree Street Fresno, CA 93711 559.432.6200

VISALIA Visalia, CA 93277 559,732,7300

BAKERSFIELD 1801 Oak Street, Ste 159 Bakersf