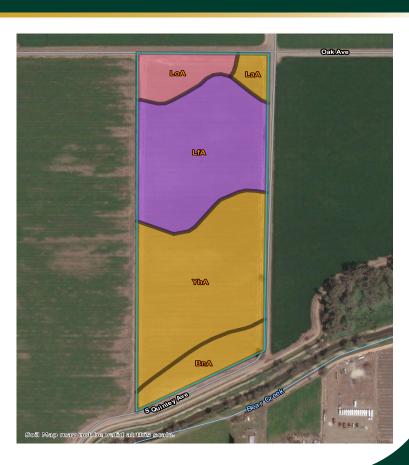

#### **SOILS LEGEND**

YbA = Yokohl clay loam

LfA = Landlow silty clay loam, slightly saline-alkali

BnA = Burchell silty clay loam

LoA = Lewis silty clay loam, slightly saline-alkali

LaA = Landlow clay