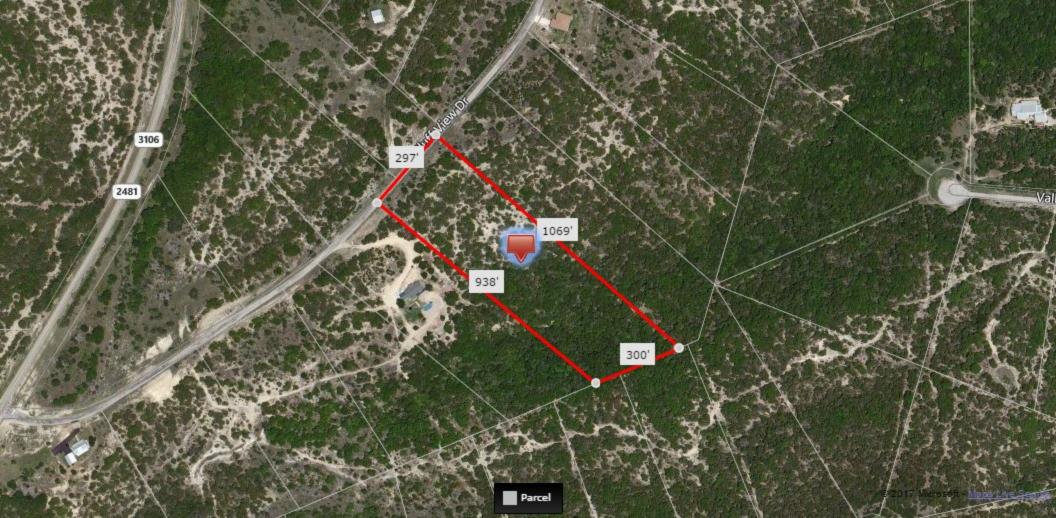

## **Property Address**

770 Bluff View Drive Bluff Dale, Texas 76433

#### **Property Features**

- 6.01 Acre Lot to Build Your Dream Home with Amazing Views Outside the City Limits
- HOA dues: \$295/year ~ Community Water & Septic Required
- Access to Mountain Lakes Community Amenities: 2 Private Lakes (1 Recreational & 1 Fishing), Club House, Swimming Pool, Pavilion, Parks, Playground, & Picnic Facilities

### **Driving Directions**

From Bluff Dale go south on FM 2481 (Holt St.) then left onto Bluff View Dr. - see Dickerson Real Estate sign on left.

### **Property Highlights**

Price: \$23,900Acres: 6.01County: ErathState: Texas

· Closest City: Bluff Dale

Paula Donaho pauladonaho@gmail.com 254-485-3621 150 N. Harbin Dr. Stephenville, TX 76401 PaulaDonaho.com

#### **Customer Full - Lots & Acreage**

| MLS#: <b>13796375</b>                                                  | \$ Active                                                                                                                            | 770 Bluff View                                                       | v DR                                          | В                                                          | luff Dal                       | е                                                                  | 76433                                                                | LP:                                              | \$23,900                          |
|------------------------------------------------------------------------|--------------------------------------------------------------------------------------------------------------------------------------|----------------------------------------------------------------------|-----------------------------------------------|------------------------------------------------------------|--------------------------------|--------------------------------------------------------------------|----------------------------------------------------------------------|--------------------------------------------------|-----------------------------------|
|                                                                        |                                                                                                                                      | Category: Area:                                                      | Lots & Acr<br>78/4                            | _                                                          | Type:                          |                                                                    | LND-Residential                                                      | Orig LP:                                         | \$27,900                          |
| 10 Table                                                               |                                                                                                                                      | Subdv:<br>County:                                                    | Mountain I<br>Erath                           | Lakes Sec 1                                                | lake i                         | Name:                                                              |                                                                      | \$ / Acre:                                       | \$3,976.71                        |
|                                                                        | 1                                                                                                                                    | Parcel ID:                                                           | R0000667                                      | 50                                                         |                                | varne.<br>Ovlpmnt:                                                 |                                                                      |                                                  |                                   |
|                                                                        |                                                                                                                                      | Lot: 32  Multi Prcl:                                                 | Block:<br><b>No</b>                           |                                                            | Legal:<br>MUD I                | Ost: <b>No</b>                                                     | ACRES: 6.010 S67                                                     | 755 MOUNTAI<br>nexempt Taxes                     |                                   |
| 1.00                                                                   |                                                                                                                                      |                                                                      |                                               |                                                            |                                |                                                                    |                                                                      |                                                  |                                   |
|                                                                        |                                                                                                                                      | # of Lots:<br>Road Frontage:                                         | 1                                             |                                                            |                                | old Sep:<br>o Road:                                                |                                                                      | Lots Sld Pkg<br>Road Asmt:                       |                                   |
|                                                                        | A Photo Line                                                                                                                         | Land SqFt:                                                           | 261,796 /                                     |                                                            |                                |                                                                    |                                                                      | \$/Lot SqFt:                                     |                                   |
|                                                                        |                                                                                                                                      | Acres:<br>HOA:                                                       | 6.010<br>Mandatory                            |                                                            | Lot Di<br>HOA D                |                                                                    | \$295 / Annual                                                       | Subdivided:<br>Will Subdiv:                      |                                   |
|                                                                        |                                                                                                                                      | Crop Retire Prog                                                     |                                               |                                                            | # Lak                          |                                                                    |                                                                      | Pasture Acres                                    |                                   |
|                                                                        |                                                                                                                                      | Land Leased: <b>N</b><br>AG Exemption:                               |                                               |                                                            | # Tan<br># We                  | ıks/Ponds:<br>Ils:                                                 |                                                                      | Cultivated Acres tom Land Acres                  |                                   |
|                                                                        |                                                                                                                                      | ne zampaom                                                           |                                               |                                                            |                                | Meters:                                                            | 500                                                                  | Irrigated Acres                                  |                                   |
| School Dist:<br>Elementary School:                                     | Bluff Dale ISD<br>Bluff Dale                                                                                                         | Middle School:                                                       | Bluff C                                       | ale                                                        |                                | High S                                                             | chool: <b>Bluff</b> I                                                | Dale                                             |                                   |
| Lot Description:<br>Lot Size/Acreage:<br>Present Use:<br>Proposed Use: | Acreage<br>5 Acres to 9.99 Acres<br>Residential Single<br>Residential Single                                                         |                                                                      |                                               | Restrictions:<br>Easements:<br>Documents:<br>Type of Fence |                                | Deed<br>Drainage, Utilities<br>Aerial Photo, Plat Approved<br>None |                                                                      |                                                  |                                   |
| Zoning Info:<br>Development:                                           | Residential Plat Approved, Streets 1                                                                                                 | Installed Utilities T                                                | nstalled                                      | Exterior Buildi<br>Barn Informat                           |                                |                                                                    |                                                                      |                                                  |                                   |
| Street/Utilities:                                                      | All Weather Road, Asphalt, Co-op Water, Outside City<br>Limits                                                                       |                                                                      |                                               | Common Feat                                                | atures: Boat Ramp<br>Communit  |                                                                    | p, Campground, Clu<br>ty Pool, Jogging Pa<br>nd, RV Parking          |                                                  |                                   |
| Other Utilities:                                                       | Cable Available, Co-op Electric, Phone Avail. On Site,<br>Septic System Required                                                     |                                                                      |                                               | HOA Includes:                                              |                                |                                                                    | of Facilities                                                        |                                                  |                                   |
| Topography:<br>Road Frontage Desc:                                     | Bottom, Oak, Rolling, Sloped, Varied<br>Asphalt                                                                                      |                                                                      |                                               |                                                            |                                | oto, Deed Restrictio                                               |                                                                      | sement                                           |                                   |
| Crops/Grasses:<br>Soil:                                                | Native<br>Other, Rocky/Shale, Unknown                                                                                                |                                                                      |                                               | Proposed Fina<br>Possession:                               |                                |                                                                    | iventional, Not Assi<br>Funding                                      | ımable                                           |                                   |
| Property Description:                                                  | Scenic 6 acre lot in Mou<br>just use as your get-a-v<br>lake, clubhouse, commu<br>Granbury and Stephenvi<br>year so bring the kids o | vay and enjoy the m<br>inity pool, park and<br>ille and just about a | nany ameniti<br>I RV park are<br>an hour fron | es that Mount<br>a with walkin<br>n Fort Worth.            | tain Lal<br>g trail<br>This is | ces has to c<br>and more. c<br>a very affor                        | offer such as first cl<br>Centrally located wi<br>rdable community w | ass fishing la<br>thin 20 min o<br>vith HOA dues | ke, recreational<br>of Glen Rose, |
| Public Driving<br>Directions:                                          | From Bluff Dale Go Sout                                                                                                              |                                                                      |                                               |                                                            |                                |                                                                    |                                                                      |                                                  |                                   |
|                                                                        |                                                                                                                                      |                                                                      |                                               |                                                            |                                |                                                                    |                                                                      |                                                  |                                   |