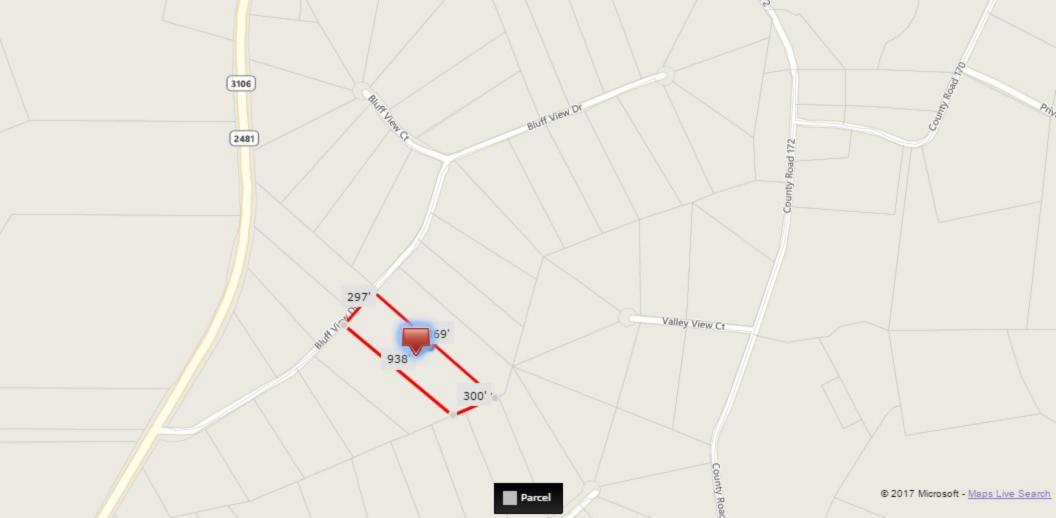

## **Property Address**

770 Bluff View Drive Bluff Dale, Texas 76433

### **Driving Directions**

From Bluff Dale go south on FM 2481 (Holt St.) then left onto Bluff View Dr. - see Dickerson Real Estate sign on left.

### **Property Highlights**

Price: \$23,900Acres: 6.01County: ErathState: Texas

· Closest City: Bluff Dale

Paula Donaho pauladonaho@gmail.com 254-485-3621 150 N. Harbin Dr. Stephenville, TX 76401 PaulaDonaho.com

#### **Customer Full - Lots & Acreage**

| MLS#: <b>13796375</b>                                                  | \$ Active                                                                                                                            | 770 Bluff View                                                       | v DR                                          | В                                                          | luff Dal                       | е                                                                  | 76433                                                                | LP:                                              | \$23,900                          |
|------------------------------------------------------------------------|--------------------------------------------------------------------------------------------------------------------------------------|----------------------------------------------------------------------|-----------------------------------------------|------------------------------------------------------------|--------------------------------|--------------------------------------------------------------------|----------------------------------------------------------------------|--------------------------------------------------|-----------------------------------|
|                                                                        |                                                                                                                                      | Category: Area:                                                      | Lots & Acr<br>78/4                            | _                                                          | Type:                          |                                                                    | LND-Residential                                                      | Orig LP:                                         | \$27,900                          |
| 10 Table                                                               |                                                                                                                                      | Subdv:<br>County:                                                    | Mountain I<br>Erath                           | Lakes Sec 1                                                | lake i                         | Name:                                                              |                                                                      | \$ / Acre:                                       | \$3,976.71                        |
|                                                                        | 1                                                                                                                                    | Parcel ID:                                                           | R0000667                                      | 50                                                         |                                | varne.<br>Ovlpmnt:                                                 |                                                                      |                                                  |                                   |
|                                                                        |                                                                                                                                      | Lot: 32  Multi Prcl:                                                 | Block:<br><b>No</b>                           |                                                            | Legal:<br>MUD I                | Ost: <b>No</b>                                                     | ACRES: 6.010 S67                                                     | 755 MOUNTAI<br>nexempt Taxes                     |                                   |
| 1.00                                                                   |                                                                                                                                      |                                                                      |                                               |                                                            |                                |                                                                    |                                                                      |                                                  |                                   |
|                                                                        |                                                                                                                                      | # of Lots:<br>Road Frontage:                                         | 1                                             |                                                            |                                | old Sep:<br>o Road:                                                |                                                                      | Lots Sld Pkg<br>Road Asmt:                       |                                   |
|                                                                        | A Photo Line                                                                                                                         | Land SqFt:                                                           | 261,796 /                                     |                                                            |                                |                                                                    |                                                                      | \$/Lot SqFt:                                     |                                   |
|                                                                        |                                                                                                                                      | Acres:<br>HOA:                                                       | 6.010<br>Mandatory                            |                                                            | Lot Di<br>HOA D                |                                                                    | \$295 / Annual                                                       | Subdivided:<br>Will Subdiv:                      |                                   |
|                                                                        |                                                                                                                                      | Crop Retire Prog                                                     |                                               |                                                            | # Lak                          |                                                                    |                                                                      | Pasture Acres                                    |                                   |
|                                                                        |                                                                                                                                      | Land Leased: <b>N</b><br>AG Exemption:                               |                                               |                                                            | # Tan<br># We                  | ıks/Ponds:<br>Ils:                                                 |                                                                      | Cultivated Acres tom Land Acres                  |                                   |
|                                                                        |                                                                                                                                      | ne zampaom                                                           |                                               |                                                            |                                | Meters:                                                            | 500                                                                  | Irrigated Acres                                  |                                   |
| School Dist:<br>Elementary School:                                     | Bluff Dale ISD<br>Bluff Dale                                                                                                         | Middle School:                                                       | Bluff C                                       | ale                                                        |                                | High S                                                             | chool: <b>Bluff</b> I                                                | Dale                                             |                                   |
| Lot Description:<br>Lot Size/Acreage:<br>Present Use:<br>Proposed Use: | Acreage<br>5 Acres to 9.99 Acres<br>Residential Single<br>Residential Single                                                         |                                                                      |                                               | Restrictions:<br>Easements:<br>Documents:<br>Type of Fence |                                | Deed<br>Drainage, Utilities<br>Aerial Photo, Plat Approved<br>None |                                                                      |                                                  |                                   |
| Zoning Info:<br>Development:                                           | Residential Plat Approved, Streets 1                                                                                                 | Installed Utilities T                                                | nstalled                                      | Exterior Buildi<br>Barn Informat                           |                                |                                                                    |                                                                      |                                                  |                                   |
| Street/Utilities:                                                      | All Weather Road, Asphalt, Co-op Water, Outside City<br>Limits                                                                       |                                                                      |                                               | Common Feat                                                | atures: Boat Ramp<br>Communit  |                                                                    | p, Campground, Clu<br>ty Pool, Jogging Pa<br>nd, RV Parking          |                                                  |                                   |
| Other Utilities:                                                       | Cable Available, Co-op Electric, Phone Avail. On Site,<br>Septic System Required                                                     |                                                                      |                                               | HOA Includes:                                              |                                |                                                                    | of Facilities                                                        |                                                  |                                   |
| Topography:<br>Road Frontage Desc:                                     | Bottom, Oak, Rolling, Sloped, Varied<br>Asphalt                                                                                      |                                                                      |                                               |                                                            |                                | oto, Deed Restrictio                                               |                                                                      | sement                                           |                                   |
| Crops/Grasses:<br>Soil:                                                | Native<br>Other, Rocky/Shale, Unknown                                                                                                |                                                                      |                                               | Proposed Fina<br>Possession:                               |                                |                                                                    | iventional, Not Assi<br>Funding                                      | ımable                                           |                                   |
| Property Description:                                                  | Scenic 6 acre lot in Mou<br>just use as your get-a-v<br>lake, clubhouse, commu<br>Granbury and Stephenvi<br>year so bring the kids o | vay and enjoy the m<br>inity pool, park and<br>ille and just about a | nany ameniti<br>I RV park are<br>an hour fron | es that Mount<br>a with walkin<br>n Fort Worth.            | tain Lal<br>g trail<br>This is | ces has to c<br>and more. c<br>a very affor                        | offer such as first cl<br>Centrally located wi<br>rdable community w | ass fishing la<br>thin 20 min o<br>vith HOA dues | ke, recreational<br>of Glen Rose, |
| Public Driving<br>Directions:                                          | From Bluff Dale Go Sout                                                                                                              |                                                                      |                                               |                                                            |                                |                                                                    |                                                                      |                                                  |                                   |
|                                                                        |                                                                                                                                      |                                                                      |                                               |                                                            |                                |                                                                    |                                                                      |                                                  |                                   |