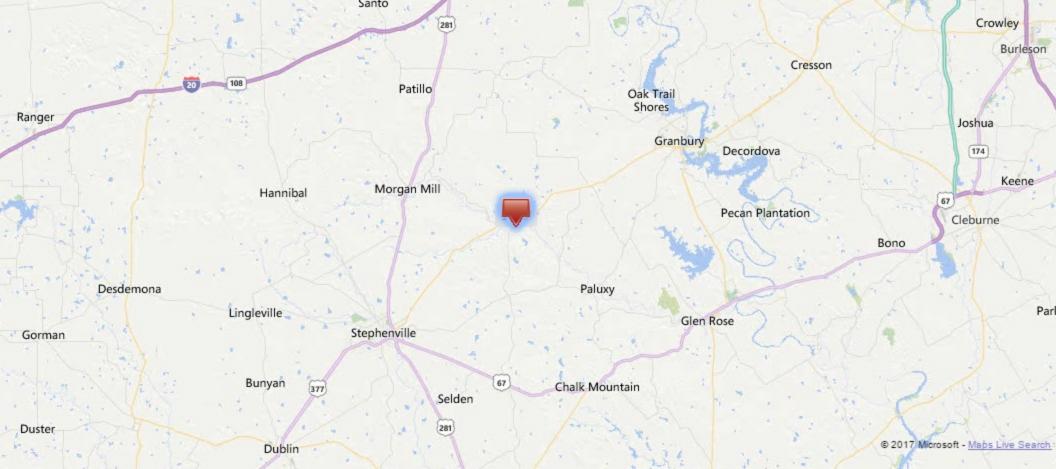

### **Driving Directions**

From Bluff Dale go south on FM 2481 (Holt St.) then left onto Bluff View Dr. - see Dickerson Real Estate sign on left.