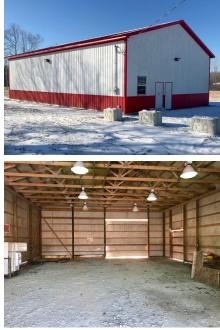

### **PROPERTY DESCRIPTION:**

This 2 +/- acre parcel is located about half way between Troy and Winfield Missouri on Hwy 47. It is completely flat with great access and lots of potential. The property has electric, county water, and county sewer all available. It also has a 40 X 60 machine shed.

#### **PROPERTY HIGHLIGHTS:**

- 2 +/- acres 4.7 miles east of Hwy 61 and Troy Missouri
- Great road frontage of Hwy 47
- 40 X 60 Pole barn that is 16 feet tall and gravel floor
- Electricity on site
- County water on site
- Sewer hookup on site