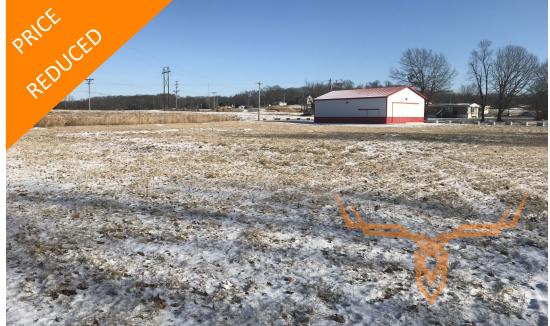

### **PROPERTY DESCRIPTION:**

This 2 +/- acre parcel is located about half way between Troy and Winfield Missouri on Hwy 47. It is completely flat with great access and lots of potential. The property has electric, county water, and county sewer all available. It also has a 40 X 60 machine shed.

#### **PROPERTY HIGHLIGHTS:**

- 2 +/- acres 4.7 miles east of Hwy 61 and Troy Missouri
- Great road frontage of Hwy 47
- 40 X 60 Pole barn that is 16 feet tall and gravel floor
- Electricity on site
- County water on site
- Sewer hookup on site