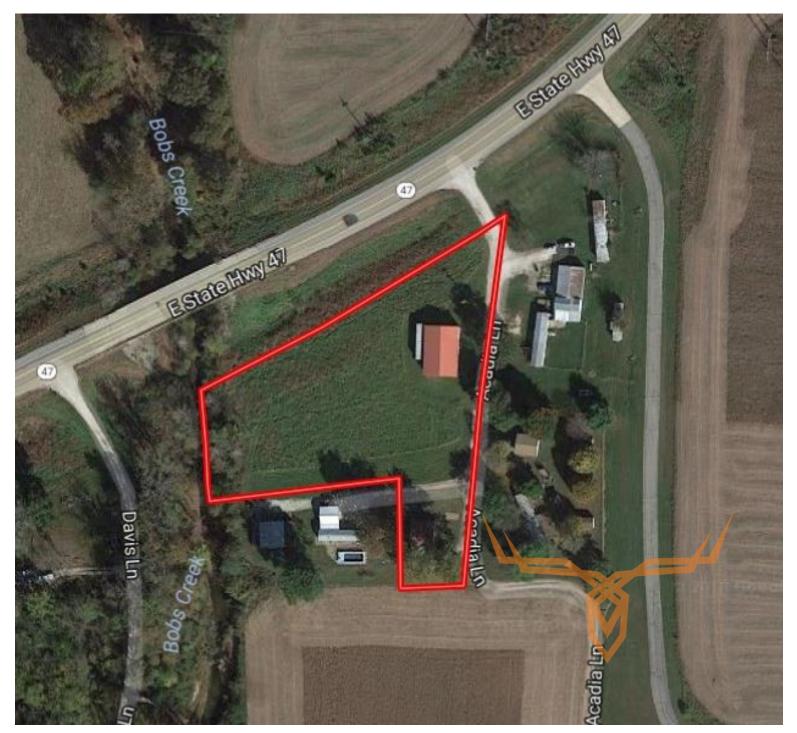

# Lincoln County Missouri 2 +/- Acre Parcel for Sale

www.TrophyPA.com · 855.573.5263 · leads@trophypa.com

**PROPERTY ADDRESS:** 82 & 35 Acadia Lane Winfield, MO 63389

### **PROPERTY DESCRIPTION:**

This 2 +/- acre parcel is located about half way between Troy and Winfield Missouri on Hwy 47. It is completely flat with great access and lots of potential. The property has electric, county water, and county sewer all available. It also has a 40 X 60 machine shed.

#### **PROPERTY HIGHLIGHTS:**

- 2 +/- acres 4.7 miles east of Hwy 61 and Troy Missouri
- Great road frontage of Hwy 47
- 40 X 60 Pole barn that is 16 feet tall and gravel floor
- Electricity on site
- County water on site
- Sewer hookup on site