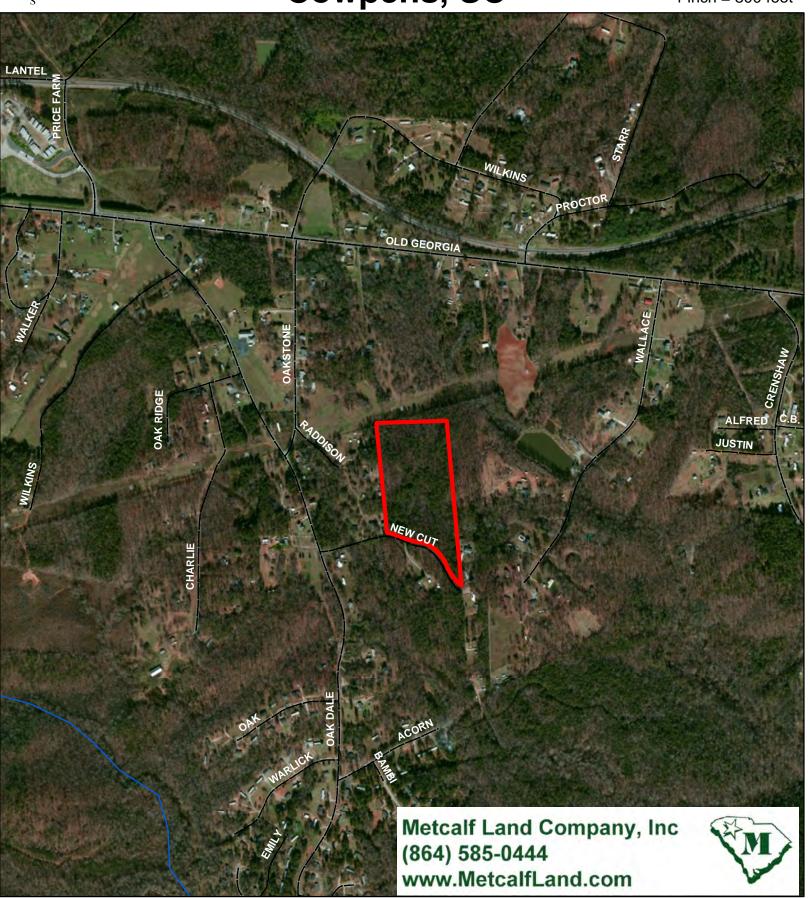

## Gibson Tract Cowpens, SC

## 15± Acres

1 inch = 800 feet

DISCLAIMER: The information contained herein is as obtained by this broker from sellers, owners, or other sources. This information is considered reliable, neither this broker nor owners make any guarantee, warranty or representation as to correctness of any data or descriptions and the accuracy of such statements. The correctness and / or accuracy of any and all statements should be determined through independent investigation made by the prospective purchaser. Any offer for sale is subject to prior sale, errors and omissions, change of price, terms or other conditions or withdrawal from sale in whole or in part, by seller without notice and at the sole discretion of seller. Readers are urged to form their own independent conclusions and evaluations in consultation with legal counsel, accountants, and/or investment advisors concerning and all material contained herein.