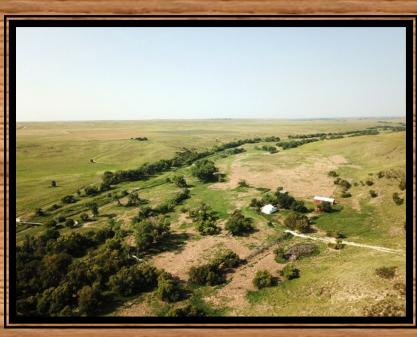

As mentioned previously, the setting of this property is second to none. With county road access and end of the road privacy, the ranch sits just two miles off of State Highway 250. You can't imagine a more beautiful and peaceful setting to call home. With views overlooking the river bottom, the farm house and improvements are nestled on a flat

against a steep embankment. The older farm house is a four bed, one bath home with a kitchen, living room and dining room. Other improvements include a 20'X70' barn with a newer roof, a 50'X28' shop and numerous other outbuildings.