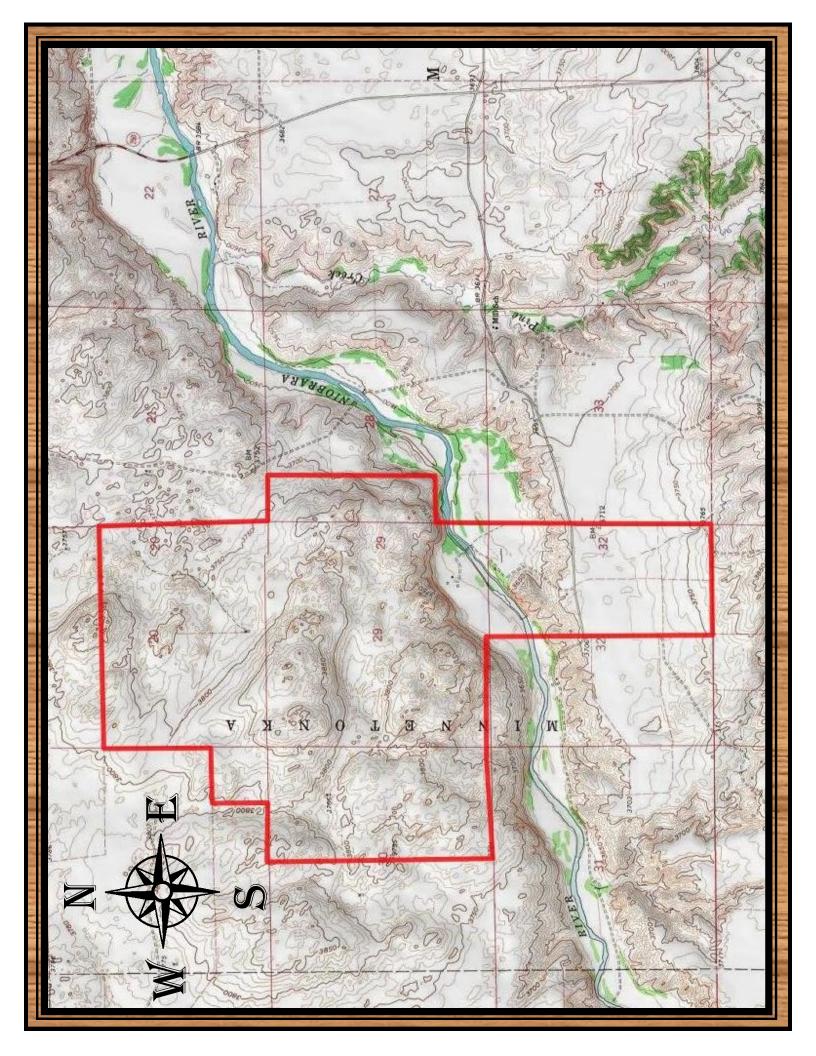

Acreage: 1,920 Deeded Acres +/-

Improvements: Older Home and Numerous Outbuildings

Taxes: \$11,040.26 (2017)

#### **Brokers Comments**

Located 14 miles south of Rushville, Nebraska, is a productive ranch and a hunter's paradise. With over a half mile of the Niobrara River running through the property, the setting of the Johndreau Ranch is one of Sheridan County's finest. Making their home in the beautiful tree lined river bottoms is a variety of

wildlife including antelope, Merriam turkeys, whitetail and mule deer. The ranch is comprised of 1,920 deeded acres +/- with 161 acres enrolled in CRP (\$5,889). In 2014, a new 210' well was drilled with static water at 143 feet. Powered by a 2hp solar pump, there are six stock tanks fed by 2.5 miles of buried pipeline providing multiple water sources in each pasture with the balance of the ranch being watered via the Niobrara River. Fenc-