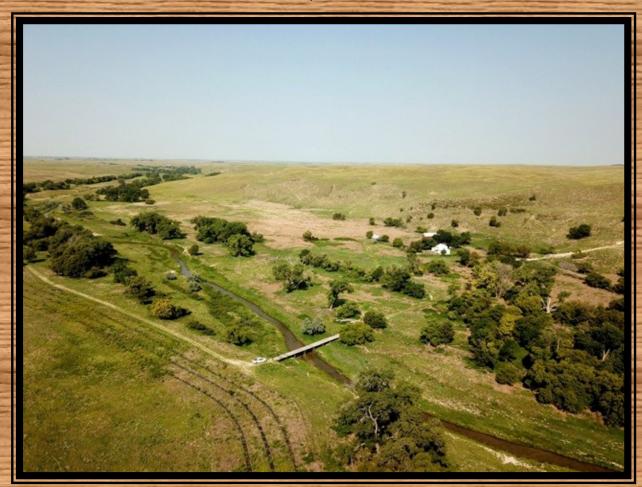

#### **Brokers Comments**

Located 14 miles south of Rushville, Nebraska, is a productive ranch and a hunter's paradise. With over a half mile of the Niobrara River running through the property, the setting of the Johndreau Ranch is one of Sheridan County's finest. Making their home in the beautiful tree lined river bottoms is a variety of

wildlife including antelope, Merriam turkeys, whitetail and mule deer. The ranch is comprised of 1,920 deeded acres +/- with 161 acres enrolled in CRP (\$5,889). In 2014, a new 210' well was drilled with static water at 143 feet. Powered by a 2hp solar pump, there are six stock tanks fed by 2.5 miles of buried pipeline providing multiple water sources in each pasture with the balance of the ranch being watered via the Niobrara River. Fenc-

As mentioned previously, the setting of this property is second to none. With county road access and end of the road privacy, the ranch sits just two miles off of State Highway 250. You can't imagine a more beautiful and peaceful setting to call home. With views overlooking the river bottom, the farm house and improvements are nestled on a flat