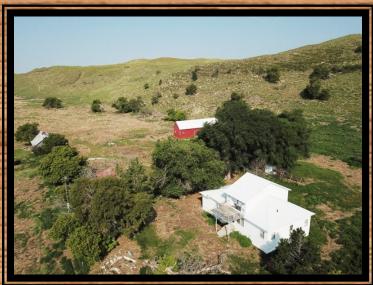

against a steep embankment. The older farm house is a four bed, one bath home with a kitchen, living room and dining room. Other improvements include a 20'X70' barn with a newer roof, a 50'X28' shop and numerous other outbuildings.