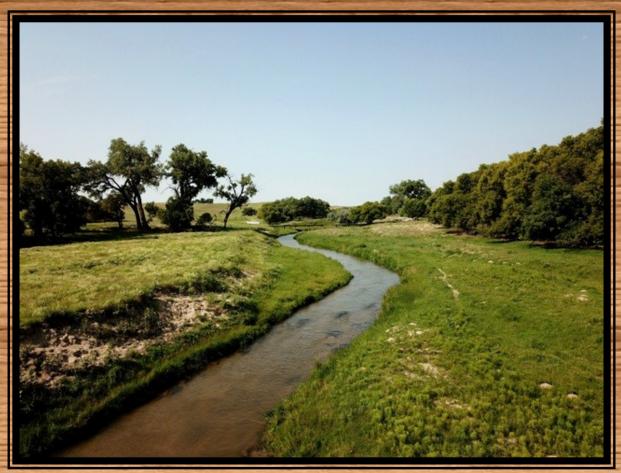

#### **Brokers Comments**

Located 14 miles south of Rushville, Nebraska, is a productive ranch and a hunter's paradise. With over a half mile of the Niobrara River running through the property, the setting of the Johndreau Ranch is one of Sheridan County's finest. Making their home in the beautiful tree lined river bottoms is a variety of

wildlife including antelope, Merriam turkeys, whitetail and mule deer. The ranch is comprised of 1,920 deeded acres +/- with 161 acres enrolled in CRP (\$5,889). In 2014, a new 210' well was drilled with static water at 143 feet. Powered by a 2hp solar pump, there are six stock tanks fed by 2.5 miles of buried pipeline providing multiple water sources in each pasture with the balance of the ranch being watered via the Niobrara River. Fenc-