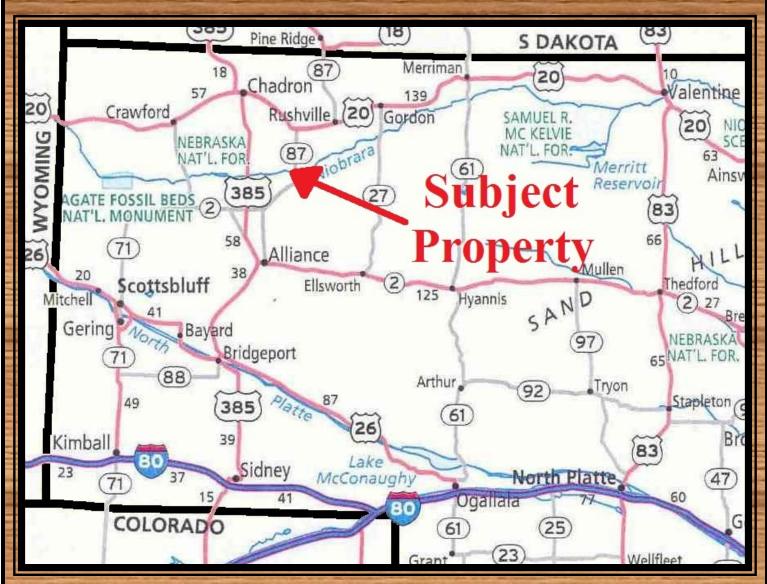

# CURT JAMES

Office: (307)326-3104 Cell: (307)399-8644

Price: \$1,400,000.00

Features: 1/2 Mile Frontage Niobrara River, Whitetail & Mule Deer,

Turkeys, Beautiful Setting, 161 acres in CRP, Well Watered

Location: 14 Miles South of Rushville, Nebraska

#### **Brokers Comments**

Located 14 miles south of Rushville, Nebraska, is a productive ranch and a hunter's paradise. With over a half mile of the Niobrara River running through the property, the setting of the Johndreau Ranch is one of Sheridan County's finest. Making their home in the beautiful tree lined river bottoms is a variety of