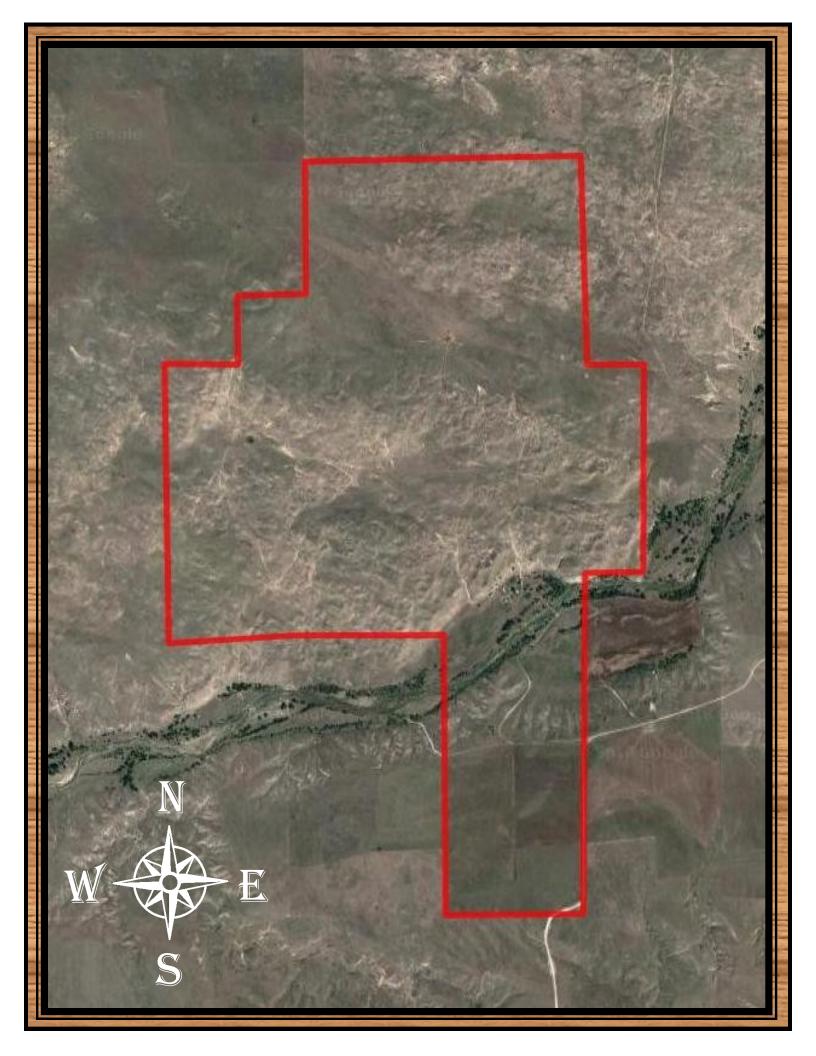

# CURT JAMES

Office: (307)326-3104 Cell: (307)399-8644

Price: \$1,400,000.00

Features: 1/2 Mile Frontage Niobrara River, Whitetail & Mule Deer,

Turkeys, Beautiful Setting, 161 acres in CRP, Well Watered

Location: 14 Miles South of Rushville, Nebraska

Acreage: 1,920 Deeded Acres +/-

Improvements: Older Home and Numerous Outbuildings

Taxes: \$11,040.26 (2017)

#### **Brokers Comments**

Located 14 miles south of Rushville, Nebraska, is a productive ranch and a hunter's paradise. With over a half mile of the Niobrara River running through the property, the setting of the Johndreau Ranch is one of Sheridan County's finest. Making their home in the beautiful tree lined river bottoms is a variety of

wildlife including antelope, Merriam turkeys, whitetail and mule deer. The ranch is comprised of 1,920 deeded acres +/- with 161 acres enrolled in CRP (\$5,889). In 2014, a new 210' well was drilled with static water at 143 feet. Powered by a 2hp solar pump, there are six stock tanks fed by 2.5 miles of buried pipeline providing multiple water sources in each pasture with the balance of the ranch being watered via the Niobrara River. Fenc-

Boundaries shown on accompanying maps are approximate based on the legal description and may not indicate a survey. Maps are not to scale and are visual aids only. Their accuracy is not guaranteed.