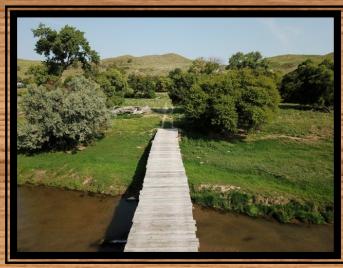

#### **Brokers Comments**

Located 14 miles south of Rushville, Nebraska, is a productive ranch and a hunter's paradise. With over a half mile of the Niobrara River running through the property, the setting of the Johndreau Ranch is one of Sheridan County's finest. Making their home in the beautiful tree lined river bottoms is a variety of

wildlife including antelope, Merriam turkeys, whitetail and mule deer. The ranch is comprised of 1,920 deeded acres +/- with 161 acres enrolled in CRP (\$5,889). In 2014, a new 210' well was drilled with static water at 143 feet. Powered by a 2hp solar pump, there are six stock tanks fed by 2.5 miles of buried pipeline providing multiple water sources in each pasture with the balance of the ranch being watered via the Niobrara River. Fenc-