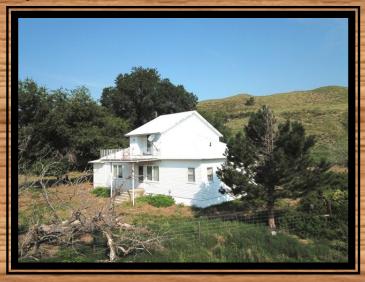

As mentioned previously, the setting of this property is second to none. With county road access and end of the road privacy, the ranch sits just two miles off of State Highway 250. You can't imagine a more beautiful and peaceful setting to call home. With views overlooking the river bottom, the farm house and improvements are nestled on a flat

against a steep embankment. The older farm house is a four bed, one bath home with a kitchen, living room and dining room. Other improvements include a 20'X70' barn with a newer roof, a 50'X28' shop and numerous other outbuildings.