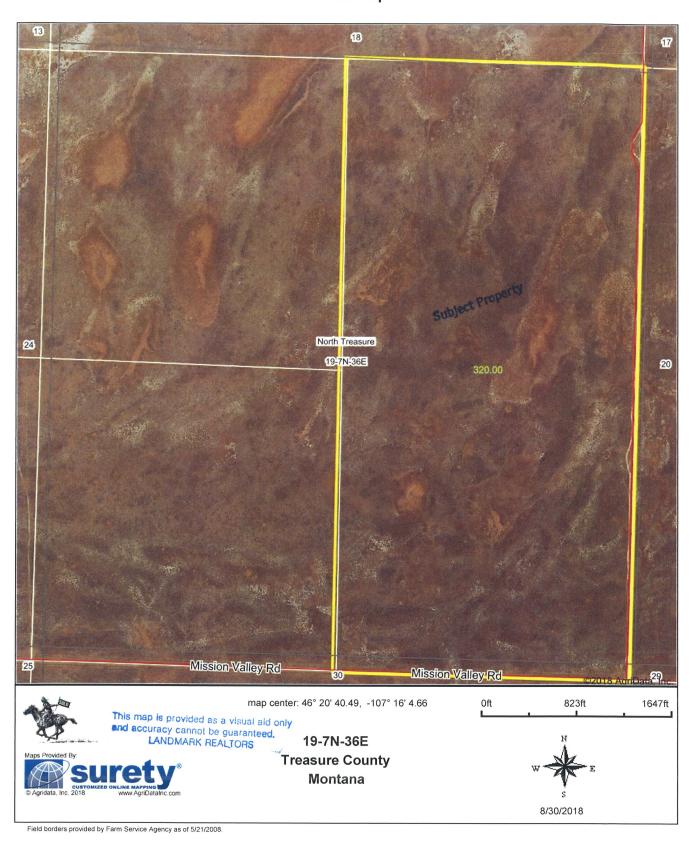

s.com





\$96,000

Acreage: 320 acres

♦ Lot Description: Level, pasture

♦ Street Surface: Gravel

Taxes: \$124.00

Terms: Cash to Seller.

Comments: Grazing tract located north of Hysham on Mission Valley Road. Bring any offers. Estate wanting sold now!

♦ **Directions:** Take Myers Road west of Hysham across the Yellowstone to Ingomar Road then north to Mission Valley Rd approx. 4.75 miles then east 4.5 miles and you are there. Sign on post north side of road.

Information herein deemed reliable, however, is not guaranteed. The sale offering is made subject to errors, omissions, change of price and prior sale and withdrawal without notice in accordance with the law. This property is offered without respect to race, color, creed, national origin or familial status.

## **Aerial Map**