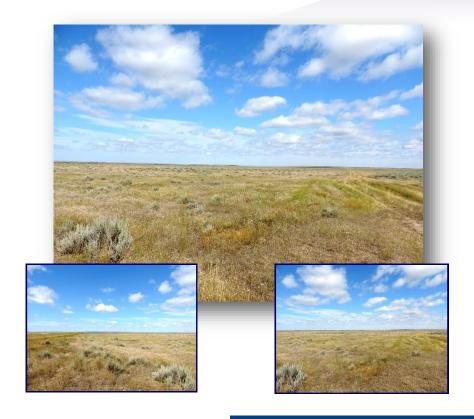

Acreage: 320 acres

♦ Lot Description: Level, pasture

♦ Street Surface: Gravel

Taxes: \$124.00

Terms: Cash to Seller.

Comments: Grazing tract located north of Hysham on Mission Valley Road. Bring any offers. Estate wanting sold now!