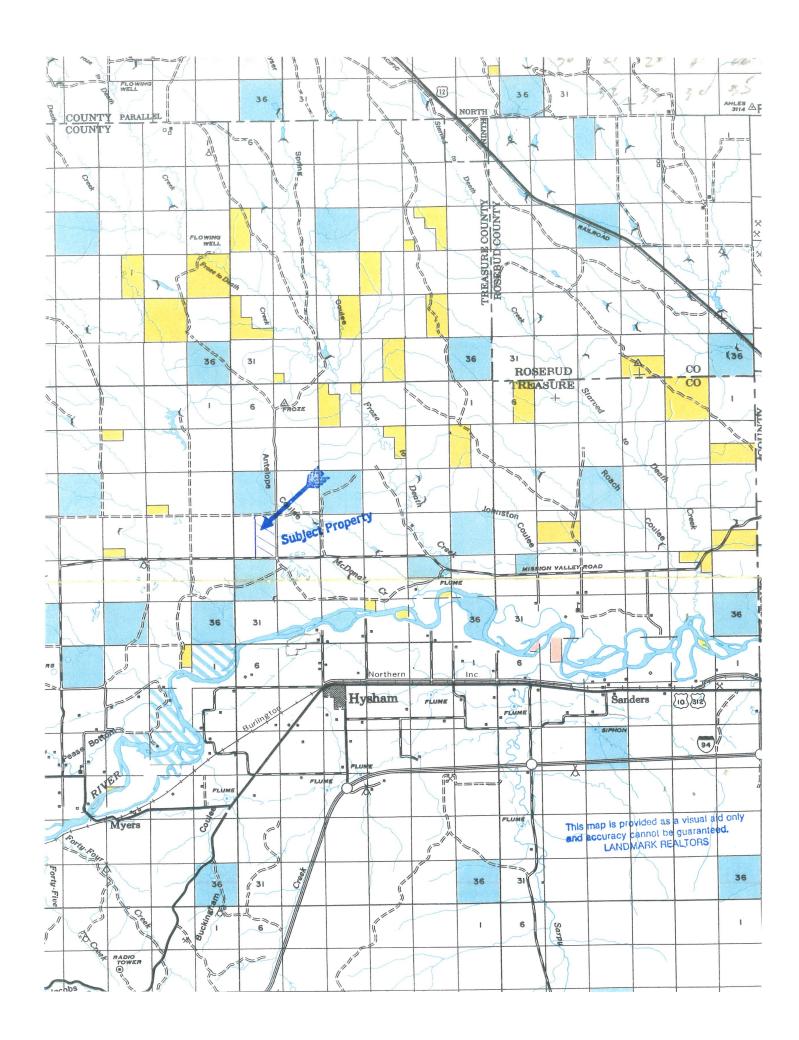

Acreage: 320 acres

♦ Lot Description: Level, pasture

♦ Street Surface: Gravel

Taxes: \$124.00

Terms: Cash to Seller.

Comments: Grazing tract located north of Hysham on Mission Valley Road. Bring any offers. Estate wanting sold now!

♦ **Directions:** Take Myers Road west of Hysham across the Yellowstone to Ingomar Road then north to Mission Valley Rd approx. 4.75 miles then east 4.5 miles and you are there. Sign on post north side of road.

## **Aerial Map**