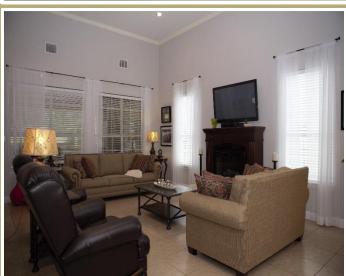

Gorgeous custom home sits a stone's throw away from the green of hole 15. Where acres and acres of mature shade trees form canopies over nature preserves. Once inside the gated community, this home boasts a kitchen, dining room, and family room which are open and spacious. Tile floors, stone fireplace, tall ceilings, and large windows surround this area letting the beautiful outdoors in. The kitchen includes gorgeous counter tops, stainless steel appliances, a walk in pantry and a wine fridge. Experience quiet moments while having your morning coffee and admiring the deer and wildlife in your custom outdoor living area. The outdoor living area was designed for pure enjoyment. The outdoor kitchen has everything you need to cook a fabulous dinner while entertaining family and friends. This gem is a must see!