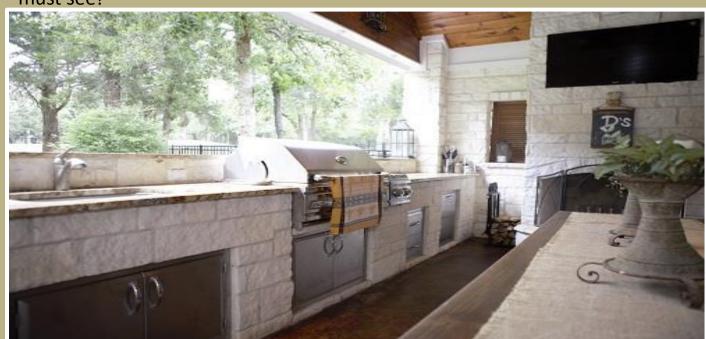

Gorgeous custom home sits a stone's throw away from the green of hole 15. Where acres and acres of mature shade trees form canopies over nature preserves. Once inside the gated community, this home boasts a kitchen, dining room, and family room which are open and spacious. Tile floors, stone fireplace, tall ceilings, and large windows surround this area letting the beautiful outdoors in. The kitchen includes gorgeous counter tops, stainless steel appliances, a walk in pantry and a wine fridge. Experience quiet moments while having your morning coffee and admiring the deer and wildlife in your custom outdoor living area. The outdoor living area was designed for pure enjoyment. The outdoor kitchen has everything you need to cook a fabulous dinner while entertaining family and friends. This gem is a must see!