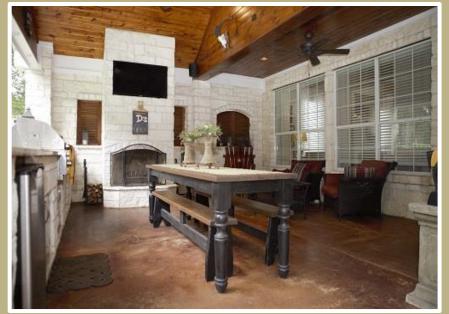

Gorgeous custom home sits a stone's throw away from the green of hole 15. Where acres and acres of mature shade trees form canopies over nature preserves. Once inside the gated community, this home boasts a kitchen, dining room, and family room which are open and spacious. Tile floors, stone fireplace, tall ceilings, and large windows surround this area letting the beautiful outdoors in. The kitchen includes gorgeous counter tops, stainless steel appliances, a walk in pantry and a wine fridge. Experience quiet moments while having your morning coffee and admiring the deer and wildlife in your custom outdoor living area. The outdoor living area was designed for pure enjoyment. The outdoor kitchen has everything you need to cook a fabulous dinner while entertaining family and friends. This gem is a must see!