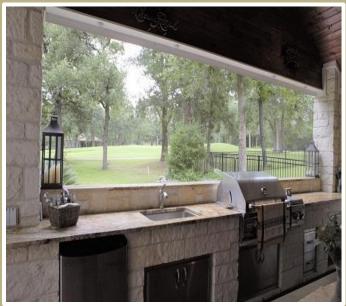

Gorgeous custom home sits a stone's throw away from the green of hole 15. Where acres and acres of mature shade trees form canopies over nature preserves. Once inside the gated community, this home boasts a kitchen, dining room, and family room which are open and spacious. Tile floors, stone fireplace, tall ceilings, and large windows surround this area letting the beautiful outdoors in. The kitchen includes gorgeous counter tops, stainless steel appliances, a walk in pantry and a wine fridge. Experience quiet moments while having your morning coffee and admiring the deer and wildlife in your custom outdoor living area. The outdoor living area was designed for pure enjoyment. The outdoor kitchen has everything you need to cook a fabulous dinner while entertaining family and friends. This gem is a must see!