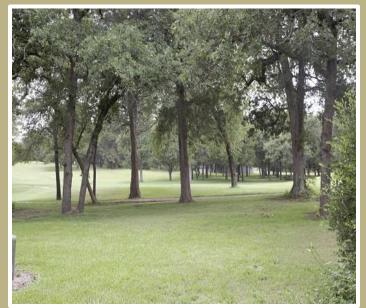

Gorgeous custom home sits a stone's throw away from the green of hole 15. Where acres and acres of mature shade trees form canopies over nature preserves. Once inside the gated community, this home boasts a kitchen, dining room, and family room which are open and spacious. Tile floors, stone fireplace, tall ceilings, and large windows surround this area letting the beautiful outdoors in. The kitchen includes gorgeous counter tops, stainless steel appliances, a walk in pantry and a wine fridge. Experience quiet moments while having your morning coffee and admiring the deer and wildlife in your custom outdoor living area. The outdoor living area was designed for pure enjoyment. The outdoor kitchen has everything you need to cook a fabulous dinner while entertaining family and friends. This gem is a must see!