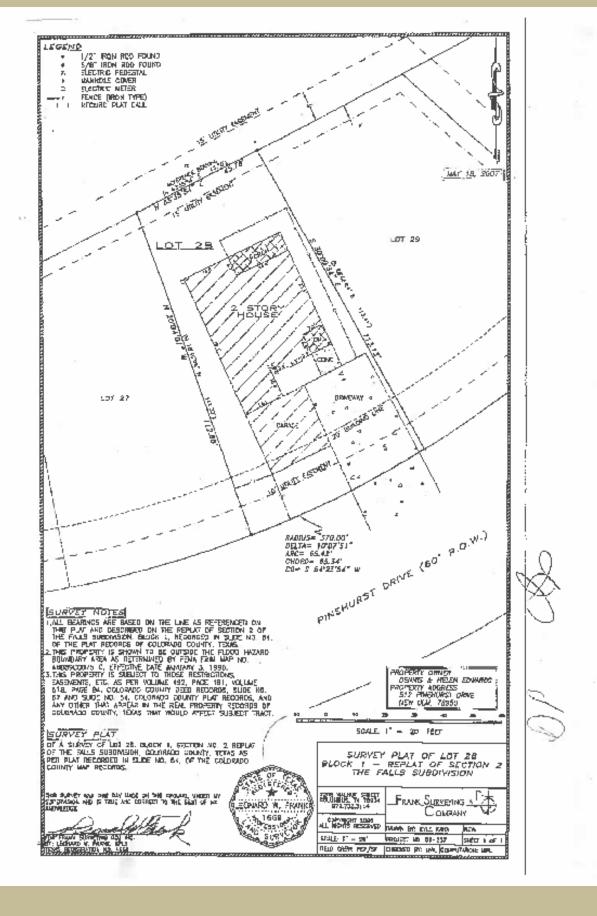

| NO REPRESE               | NTATIONS OR WARRA |                                        |                | LIED ARE MADE AS TO<br>CHANTABILITY OR CO |                                                  |                  |                          | WITH RESPECT   | TO THE SUITABILITY, |
|--------------------------|-------------------|----------------------------------------|----------------|-------------------------------------------|--------------------------------------------------|------------------|--------------------------|----------------|---------------------|
|                          |                   |                                        |                | HOME I                                    | ISTING                                           |                  |                          |                |                     |
| Address of Home:         |                   | 512 Pinehurst Drive New Ulm, Tx 78950  |                |                                           |                                                  |                  |                          | Listing        | 104202 txls         |
| Location of Home:        |                   | Blk 1, Lot 28 The Falls Replat Section |                |                                           |                                                  |                  |                          |                |                     |
| County or Region:        |                   | Colorado County                        |                |                                           |                                                  | For Sale Sign of | n Property?              | ✓ YES          | ✓ NO                |
| Subdivision:             |                   | The Falls                              |                |                                           |                                                  | Property Size:   |                          | .12 acres      | <br>3               |
| Subdivision Restricted:  |                   | YES NO Mandatory Me                    |                |                                           | embership in Property Owners' Assn.              |                  | ✓ YES                    | □ NO           |                     |
| Listing Price:           |                   | \$279,000.00                           |                |                                           | Home Fea                                         |                  |                          |                |                     |
| Terms of Sa              |                   |                                        |                |                                           | V                                                | Ceiling Fans     | s No.                    | 4              |                     |
| Cash:                    |                   | ✓ YES                                  | □ NO           |                                           | V                                                | Dishwasher       |                          |                |                     |
| Seller-Finance:          |                   | ✓ YES ✓ NO                             |                |                                           |                                                  | Garbage Dis      | sposal                   |                |                     |
| SellFin. Terms:          |                   |                                        |                |                                           | V                                                | Microwave (B     | uilt-ln)                 |                |                     |
| Down Payment:            |                   |                                        |                |                                           | ~                                                | Kitchen Rang     | Kitchen Range (Built-In) |                | <b>✓</b> Electric   |
| Note Period:             |                   |                                        |                |                                           |                                                  | Refrigerator     |                          |                |                     |
| Interest Rate:           |                   |                                        |                |                                           | Items Specifically Excluded from The Sale: LIST: |                  |                          |                |                     |
| Payment Mode:            |                   | Mo. Qt. S.A. Ann.                      |                |                                           |                                                  |                  |                          |                |                     |
| Balloon Note             | e:                | <b>✓</b> YES                           | ∐ NO           |                                           |                                                  |                  |                          |                |                     |
| Number of \              | /ears:            |                                        |                |                                           |                                                  |                  |                          |                |                     |
|                          |                   |                                        |                |                                           | Heat and                                         | <u>Air:</u>      |                          |                |                     |
|                          | onstruction:      |                                        |                |                                           |                                                  | Central Heat     | Gas                      | Electric       | Units: 2            |
| Year Home                | was Built:        | 2006                                   |                |                                           | <b>&gt;</b>                                      | Central Air      | Gas                      | Electric       | Units: 2            |
|                          | int Addendum Red  |                                        | o 1978:        | YES                                       |                                                  | Other:           |                          |                |                     |
|                          | 3                 | 2 1/2                                  |                |                                           | <u> </u>                                         | Fireplace(s)     |                          |                |                     |
| Size of Home             | (Approx.)         | 2,071 sq f                             |                | Living Area                               |                                                  | Wood Stove       |                          |                |                     |
|                          |                   | 2,942 sq                               |                | Total                                     | •                                                | Water Heater     | (s):                     | Gas            | <b>✓</b> Electric   |
|                          | Slab Pier/        | Beam Ot                                |                | 0000                                      | L latter                                         |                  |                          |                |                     |
| Roof Type:               |                   | Deal                                   | Year Installed | 2006                                      | Utilities:                                       | Dunida n         |                          | O D            |                     |
| Exterior Cor             | nstruction:       | Rock                                   | 1              |                                           | Electricity                                      |                  |                          | San Berr       | nard Electic        |
| Doom Moor                | amanta.           | ADDDOVINAATE OIZE                      |                |                                           | Gas Provider: Sewer Provider:                    |                  |                          | MUD- The Falls |                     |
| Room Measurements:       |                   | APPROXIMATE SIZE:                      |                |                                           |                                                  |                  |                          | MUD- The Falls |                     |
| Living Room:             | 13x10             |                                        |                |                                           |                                                  |                  |                          |                |                     |
| , and the second         |                   |                                        |                |                                           | Water Well:                                      | Year Drilled:    |                          |                |                     |
| Kitchen:<br>Family Room: | 14x13<br>15Y21    |                                        |                | Avorago II                                |                                                  |                  | approx. S                | \$150.00       |                     |
| Utility:                 | 5x6               |                                        |                | Average Utility Bill: Monthly:            |                                                  |                  | арргол.                  | 130.00         |                     |
| Bath:                    | 4x9               |                                        | <b>✓</b> Tub   | ✓ Shower                                  | Taxes:                                           | Colorado Co      | <u> </u>                 | Year           | 2016                |
| Master Bath:             | 9x10              |                                        | ✓ Tub          | ✓ Shower                                  | School:                                          | Colorado Co      | J.                       | I Cai          | \$2,201.9           |
| Bath:                    | 3x6               |                                        | Tub            | Shower                                    | County:                                          |                  |                          |                | \$876.4             |
|                          | 15x13             |                                        |                |                                           | The Falls MU                                     | ır               |                          |                | \$897.6             |
| Bedroom:                 | TOXIO             |                                        |                |                                           | Hospital:                                        |                  |                          |                | n:                  |
| Bedroom:                 | 10x10             |                                        |                |                                           | City:                                            |                  |                          |                | n                   |
| Bedroom:                 | 12x12             |                                        |                |                                           | Taxes:                                           |                  |                          |                | \$3,995.74          |
|                          | 10x14             |                                        |                |                                           | School Di                                        | strict:          |                          | Columbu        |                     |
|                          | Carport:          | No. of Cars:                           | 2              |                                           |                                                  |                  |                          |                |                     |
| Size:                    |                   |                                        | Attached       | Detached                                  | Additiona                                        | I Information    | :                        |                |                     |
| Porches:                 |                   |                                        |                |                                           | Steel Fram                                       | ne Construction  | on                       |                |                     |
| Front: Size:             |                   |                                        |                |                                           | Located or                                       | n the 15th gr    | een of The               | Falls golf     | course              |
| Outdoor Living/          |                   |                                        |                |                                           |                                                  | ving and Kitc    |                          |                |                     |
| Deck: Size:              | 10x15             |                                        |                | Covered                                   |                                                  |                  |                          |                |                     |
| Deck: Size:              |                   |                                        |                | Covered                                   |                                                  |                  |                          |                |                     |
| Fenced Yard:             | No                |                                        |                |                                           |                                                  |                  |                          |                |                     |
| Outside Stor             | rage: 🗌 Yes 🔽     | No Size                                |                |                                           |                                                  |                  |                          |                |                     |
|                          | Construction:     |                                        |                |                                           |                                                  |                  |                          |                |                     |
| TV Antenna               |                   | Dish 🔽                                 |                | able 🗌                                    |                                                  |                  |                          |                |                     |
| BILL                     | JOHNSON A         |                                        |                |                                           |                                                  |                  |                          |                | UYER IS             |
|                          | ACCO              | <b>MPANIED</b>                         | BY HIS O       | R HER AGE                                 | NT AT AL                                         | L PROPER         | TY SHOW                  | VINGS.         |                     |