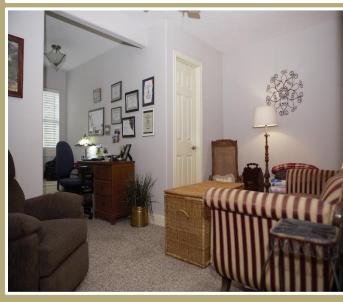

Gorgeous custom home sits a stone's throw away from the green of hole 15. Where acres and acres of mature shade trees form canopies over nature preserves. Once inside the gated community, this home boasts a kitchen, dining room, and family room which are open and spacious. Tile floors, stone fireplace, tall ceilings, and large windows surround this area letting the beautiful outdoors in. The kitchen includes gorgeous counter tops, stainless steel appliances, a walk in pantry and a wine fridge. Experience quiet moments while having your morning coffee and admiring the deer and wildlife in your custom outdoor living area. The outdoor living area was designed for pure enjoyment. The outdoor kitchen has everything you need to cook a fabulous dinner while entertaining family and friends. This gem is a must see!