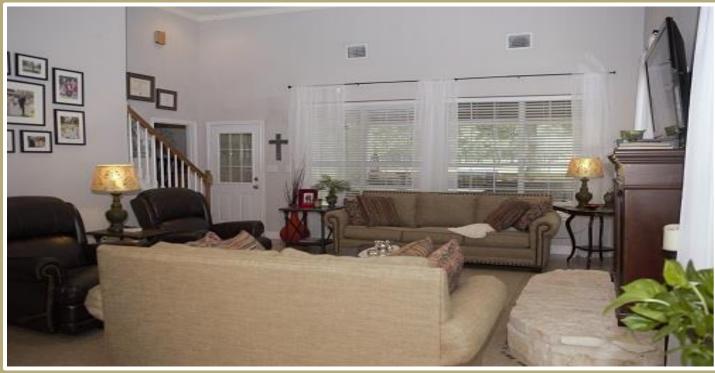

Gorgeous custom home sits a stone's throw away from the green of hole 15. Where acres and acres of mature shade trees form canopies over nature preserves. Once inside the gated community, this home boasts a kitchen, dining room, and family room which are open and spacious. Tile floors, stone fireplace, tall ceilings, and large windows surround this area letting the beautiful outdoors in. The kitchen includes gorgeous counter tops, stainless steel appliances, a walk in pantry and a wine fridge. Experience quiet moments while having your morning coffee and admiring the deer and wildlife in your custom outdoor living area. The outdoor living area was designed for pure enjoyment. The outdoor kitchen has everything you need to cook a fabulous dinner while entertaining family and friends. This gem is a must see!