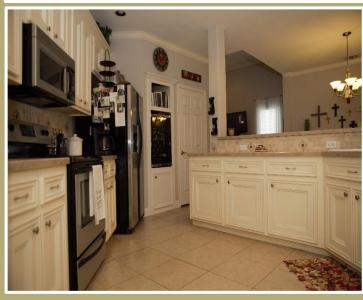

Gorgeous custom home sits a stone's throw away from the green of hole 15. Where acres and acres of mature shade trees form canopies over nature preserves. Once inside the gated community, this home boasts a kitchen, dining room, and family room which are open and spacious. Tile floors, stone fireplace, tall ceilings, and large windows surround this area letting the beautiful outdoors in. The kitchen includes gorgeous counter tops, stainless steel appliances, a walk in pantry and a wine fridge. Experience quiet moments while having your morning coffee and admiring the deer and wildlife in your custom outdoor living area. The outdoor living area was designed for pure enjoyment. The outdoor kitchen has everything you need to cook a fabulous dinner while entertaining family and friends. This gem is a must see!