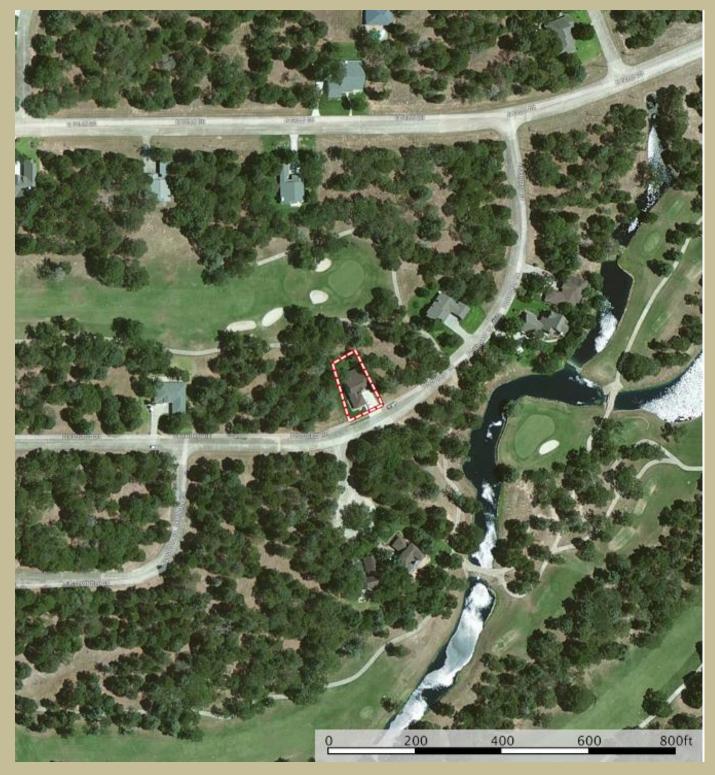

## Country Living at It's Best The Falls

512 Pinehurst Drive
New Ulm, Tx 78950
\*3 Bedroom 2 ½ Bath
\*2000+ sq ft. living space
\*Outdoor Kitchen and living area
\*Located on The Falls Golf Course
\*Gated Community

Gorgeous custom home sits a stone's throw away from the green of hole 15. Where acres and acres of mature shade trees form canopies over nature preserves. Once inside the gated community, this home boasts a kitchen, dining room, and family room which are open and spacious. Tile floors, stone fireplace, tall ceilings, and large windows surround this area letting the beautiful outdoors in. The kitchen includes gorgeous counter tops, stainless steel appliances, a walk in pantry and a wine fridge. Experience quiet moments while having your morning coffee and admiring the deer and wildlife in your custom outdoor living area. The outdoor living area was designed for pure enjoyment. The outdoor kitchen has everything you need to cook a fabulous dinner while entertaining family and friends. This gem is a must see!