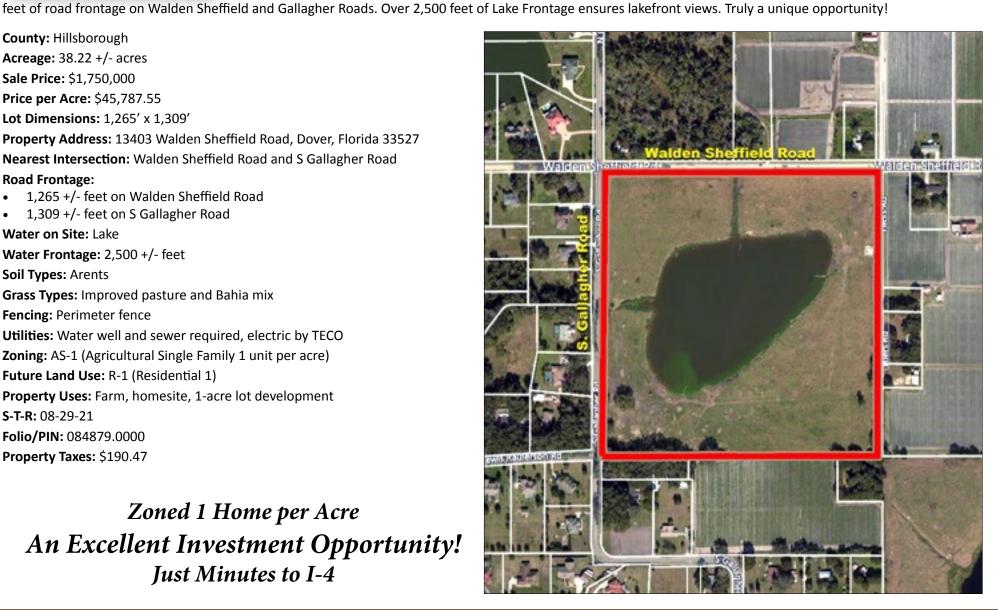

County: Hillsborough **Acreage:** 38.22 +/- acres Sale Price: \$1,750,000 **Price per Acre:** \$45,787.55

**Lot Dimensions:** 1,265' x 1,309'

Property Address: 13403 Walden Sheffield Road, Dover, Florida 33527 Nearest Intersection: Walden Sheffield Road and S Gallagher Road

**Road Frontage:** 

1,265 +/- feet on Walden Sheffield Road 1,309 +/- feet on S Gallagher Road

Water on Site: Lake

Water Frontage: 2,500 +/- feet

**Soil Types:** Arents

Grass Types: Improved pasture and Bahia mix

**Fencing:** Perimeter fence

**Utilities:** Water well and sewer required, electric by TECO **Zoning:** AS-1 (Agricultural Single Family 1 unit per acre)

Future Land Use: R-1 (Residential 1)

**Property Uses:** Farm, homesite, 1-acre lot development

S-T-R: 08-29-21

Folio/PIN: 084879.0000 Property Taxes: \$190.47