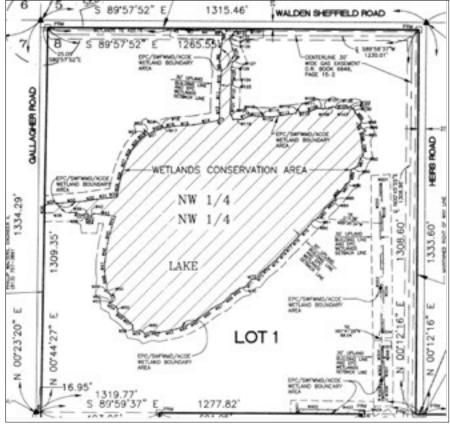

County: Hillsborough **Acreage:** 38.22 +/- acres Sale Price: \$1,750,000 **Price per Acre:** \$45,787.55

**Lot Dimensions:** 1,265' x 1,309'

Property Address: 13403 Walden Sheffield Road, Dover, Florida 33527 Nearest Intersection: Walden Sheffield Road and S Gallagher Road

**Road Frontage:** 

1,265 +/- feet on Walden Sheffield Road 1,309 +/- feet on S Gallagher Road

Water on Site: Lake

Water Frontage: 2,500 +/- feet

**Soil Types:** Arents

Grass Types: Improved pasture and Bahia mix

## Beautiful Lakefront Views On Every Corner! Over 2,500 Feet of Lake Frontage

Survey