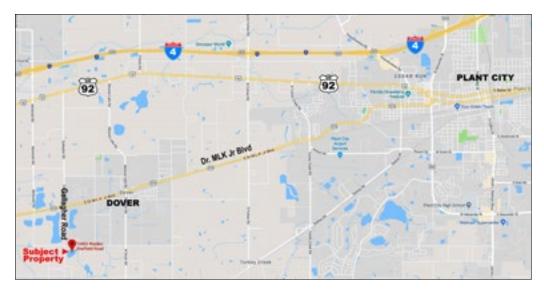

# Centrally Located! Minutes to I-4, I-75, US 301, Plant City, Brandon, and Tampa

#### **Directions to Property From I-4:**

- Exit 14, McIntosh Road
- Turn south on McIntosh Road (2.8 Miles)
- Turn Left on Walden Sheffield Road (0.5 Miles)
- Property located on southeast corner of Walden Sheffield and S Gallagher Road