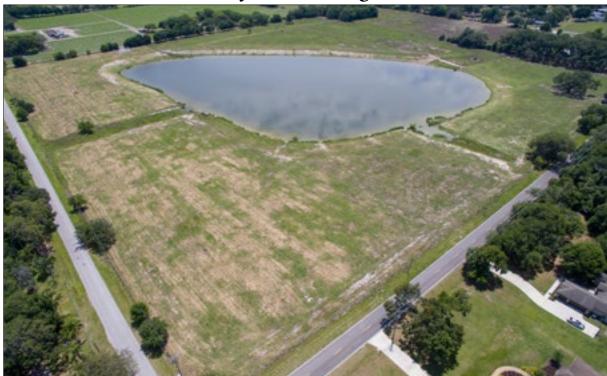

### Private Lakefront Executive Estate 38 Acres, Dover, FL

PRIVATE LAKEFRONT 38-ACRE ESTATE! Spectacular setting for multiple homesites with lakefront views on every corner. Already zoned 1 home per acre, this parcel is an excellent investment opportunity just minutes to I-4. Great visibility with over 2,500

County: Hillsborough **Acreage:** 38.22 +/- acres Sale Price: \$1,750,000 **Price per Acre:** \$45,787.55

**Lot Dimensions:** 1,265' x 1,309'

Property Address: 13403 Walden Sheffield Road, Dover, Florida 33527 Nearest Intersection: Walden Sheffield Road and S Gallagher Road

**Road Frontage:** 

1,265 +/- feet on Walden Sheffield Road 1,309 +/- feet on S Gallagher Road

Water on Site: Lake

Water Frontage: 2,500 +/- feet

**Soil Types:** Arents

Grass Types: Improved pasture and Bahia mix

## Beautiful Lakefront Views On Every Corner! Over 2,500 Feet of Lake Frontage

Survey