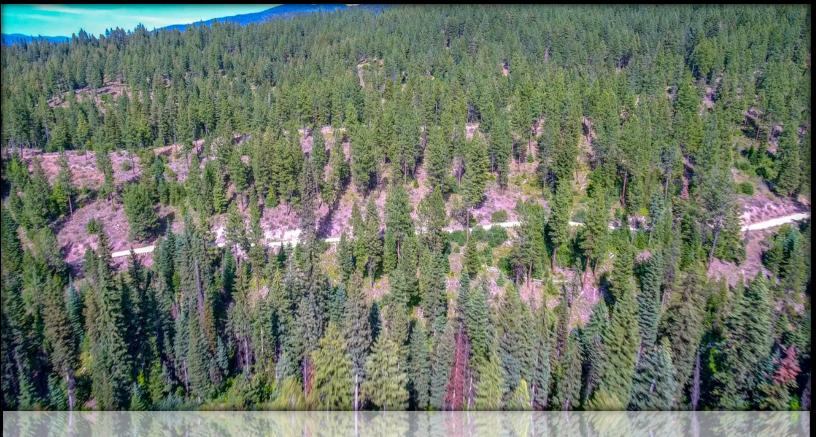

This 109.3± acre mountain timber property features excellent views and good road frontage. The southern boundary of the tract is NF-417 and the entire eastern boundary is the Boise National Forest.

This property has nice terrain with adequate timber and is a good balance between secluded and accessible. Located 10± miles outside of Cascade, this property makes a perfect homesite location. Herrick Reservoir is located a little over 2 miles to the southwest of this property.