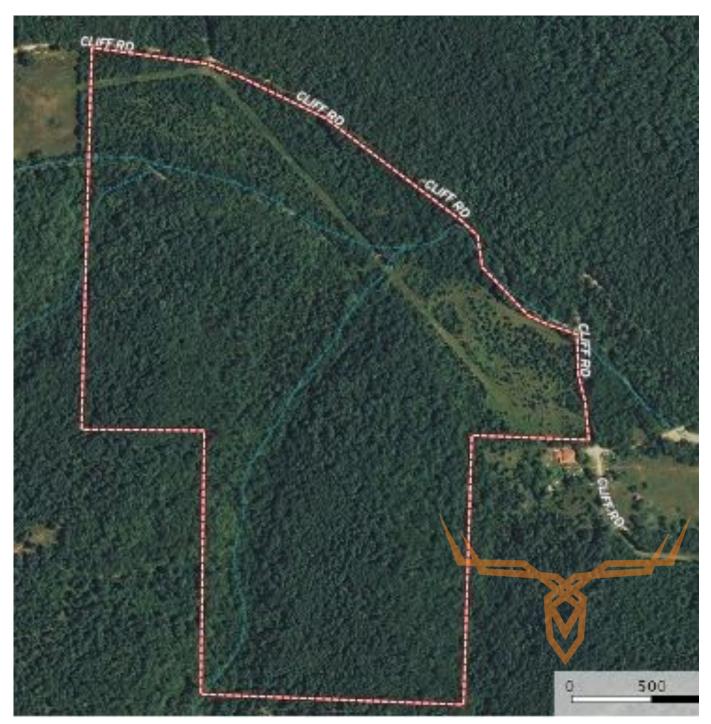

## 125 Surveyed Acre Hunting Tract for Sale Pulaski County Missouri

PRICE: \$272,000

COUNTY: Pulaski

**ACRES: 125** 

www.TrophyPA.com • 855.573.5263 • leads@trophypa.com

**PROPERTY ADDRESS:** 00 Cliff Road Dixon, MO 65459

#### **PROPERTY DESCRIPTION:**

This is an incredible opportunity to own a top-notch hunting tract and with season just around the corner, you won't want to miss out on everything this 125 surveyed acres tract has to offer. The Gasconade River bottoms are in close proximity which adds to the trophy whitetail and turkey numbers and this place has the cover to house them. Cliff Road is a private gravel drive and the property has two gated entrances off the county road.

The property has multiple wet weather creeks and two natural springs that add the perfect water source for wildlife. The wooded areas are mostly made up of mature hardwoods and pockets of cedars. There are miles of trails throughout providing unlimited entry options and stalking opportunities for hunting. I have personally seen numerous whitetail and turkey while on the property. You can stand almost anywhere on these 125 acres and listen to the spring water rolling off of the creek beds. This is an unbelievably beautiful property that has the most private setting imaginable, don't miss out on your opportunity to own this special place!