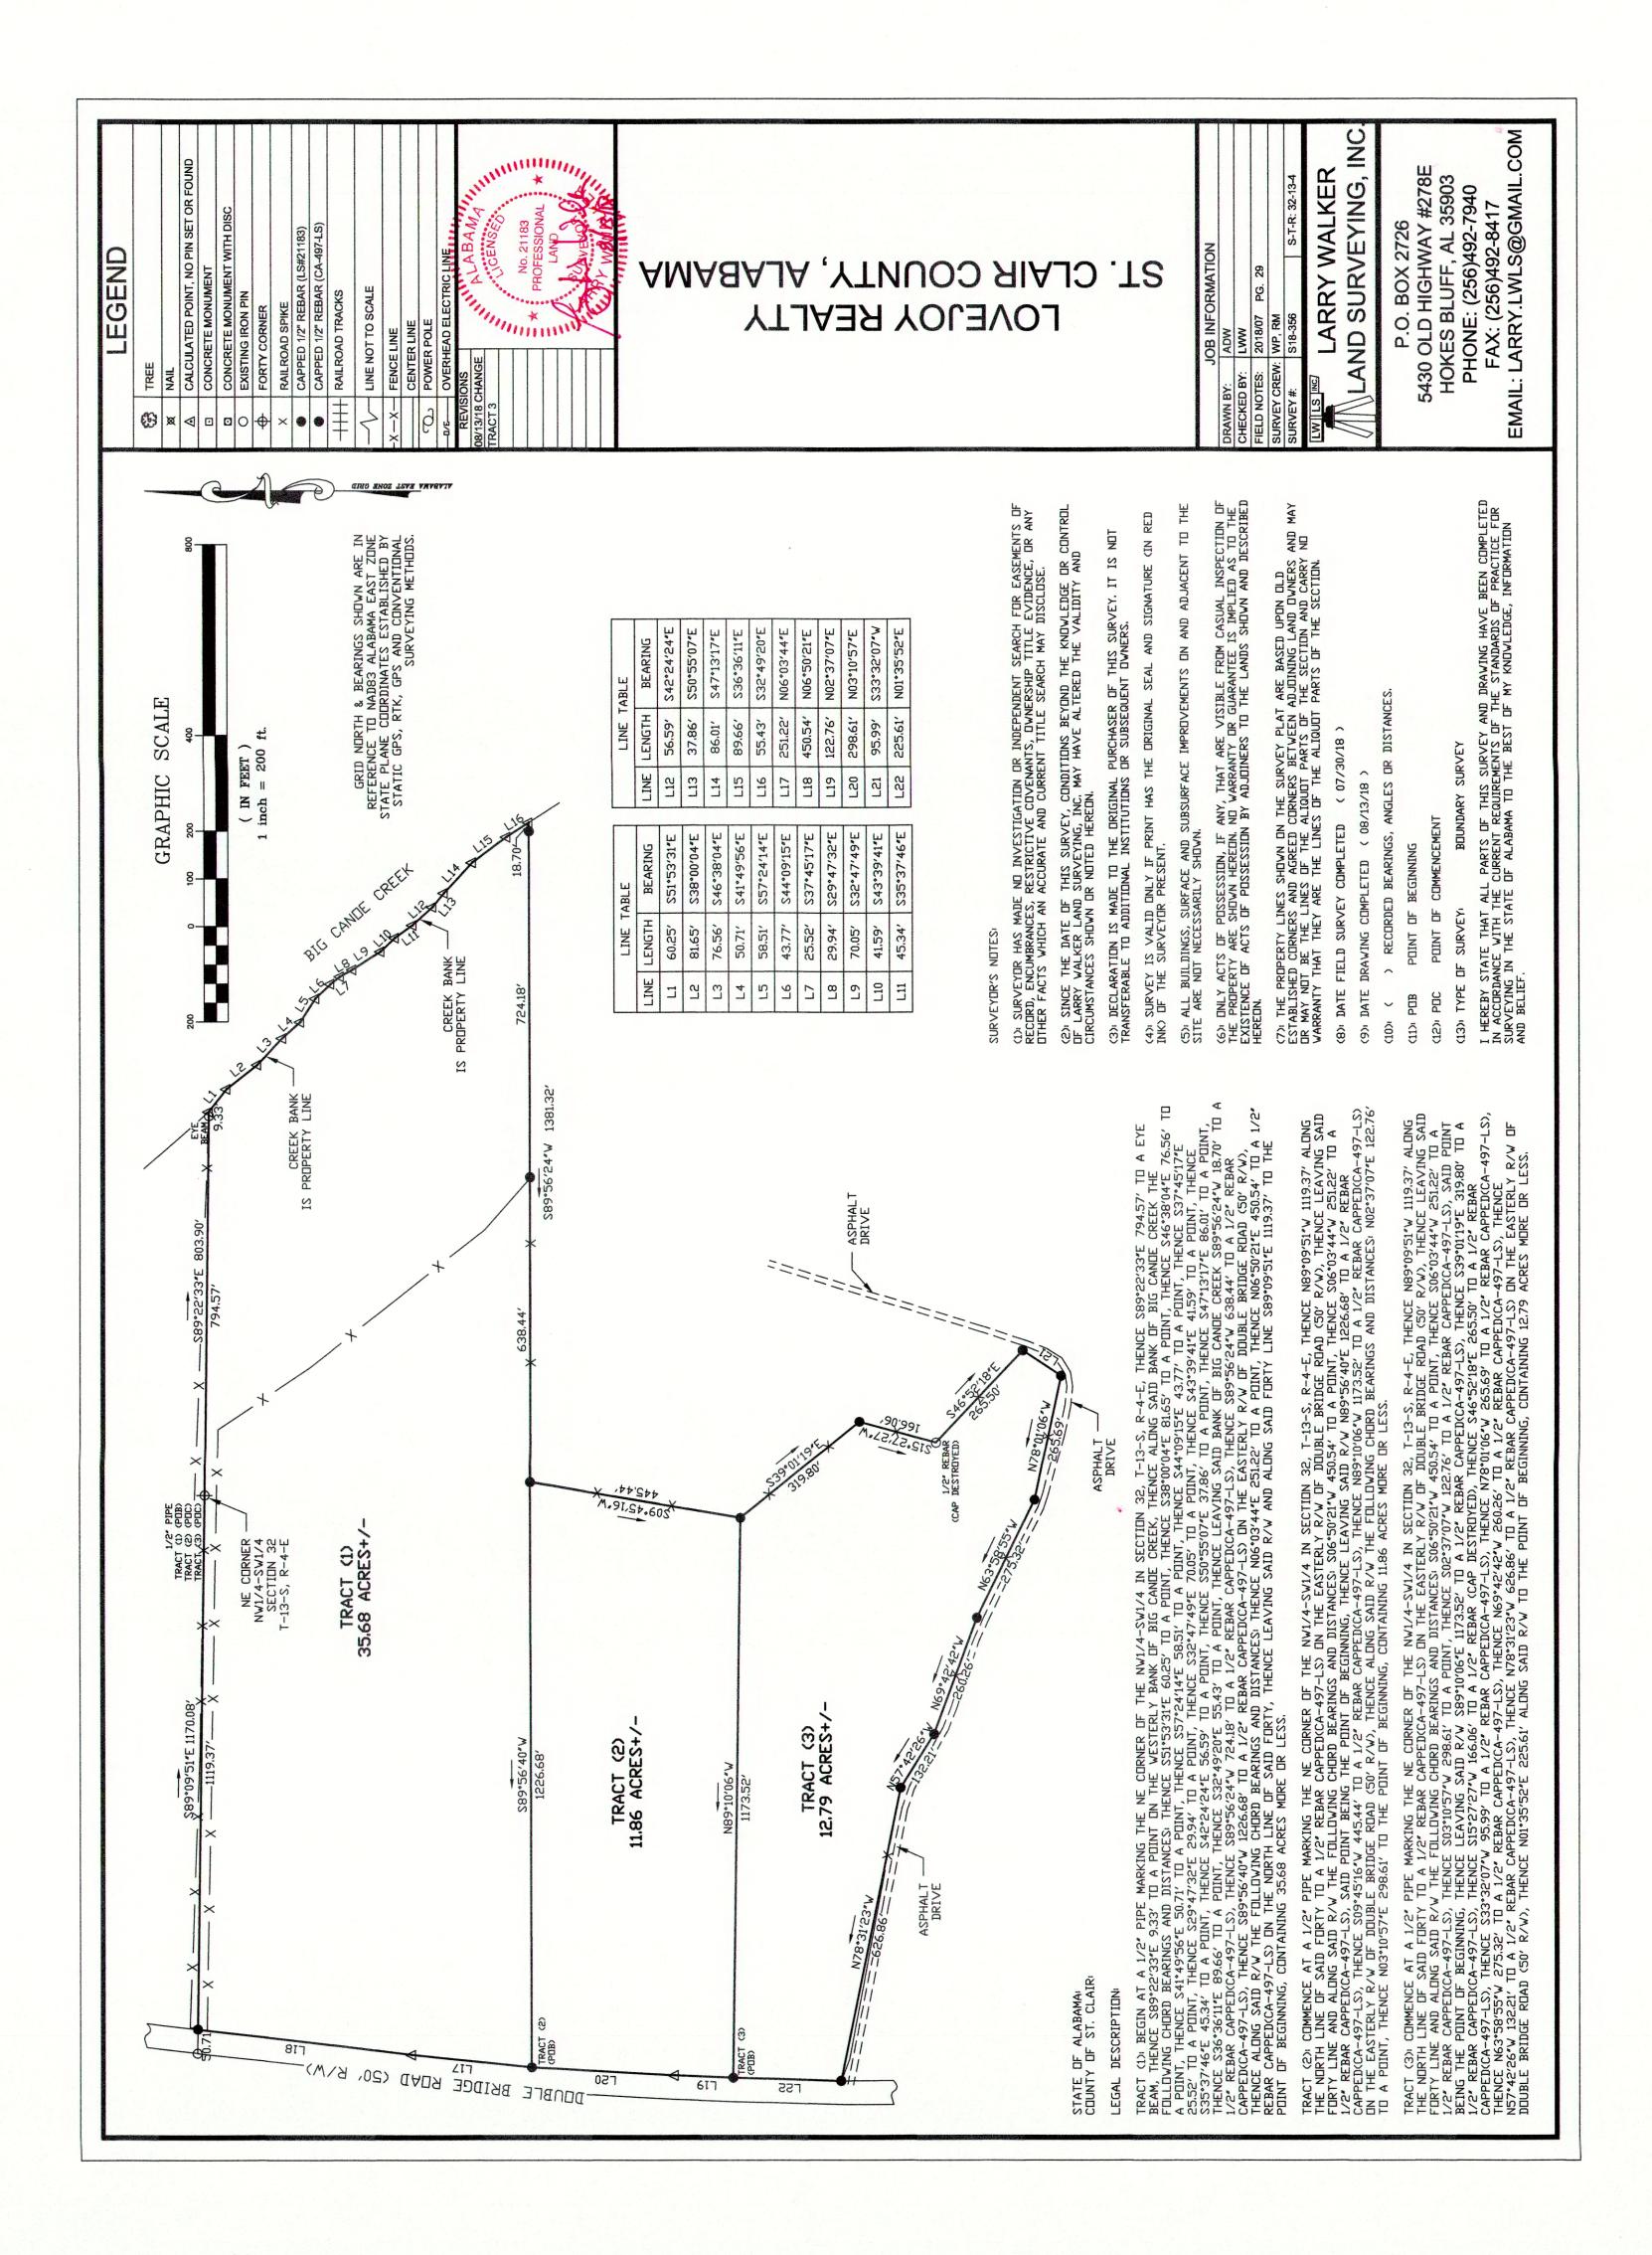

Ashville, AL ~ GPS 33.856844, -86.254209

- 35 Acre \$178,500 Acre with 909 Ft. on Canoe Creek with .30 Acre Pond. 11 Acres in Woods along the Creek. 20 Acres in Pasture. Beautiful location to Build a Home and have Mini Farm. Over 700 Ft. of Road Frontage.
- 11 Acre \$84,000 Pasture and Home Site 420 Ft. of Road Frontage
- 12 Acre \$89,900 Pond and Pasture 225 Ft. of Road Frontage
- Additional 286+/- Acres for \$775,000 Pasture and Canoe Creek Frontage