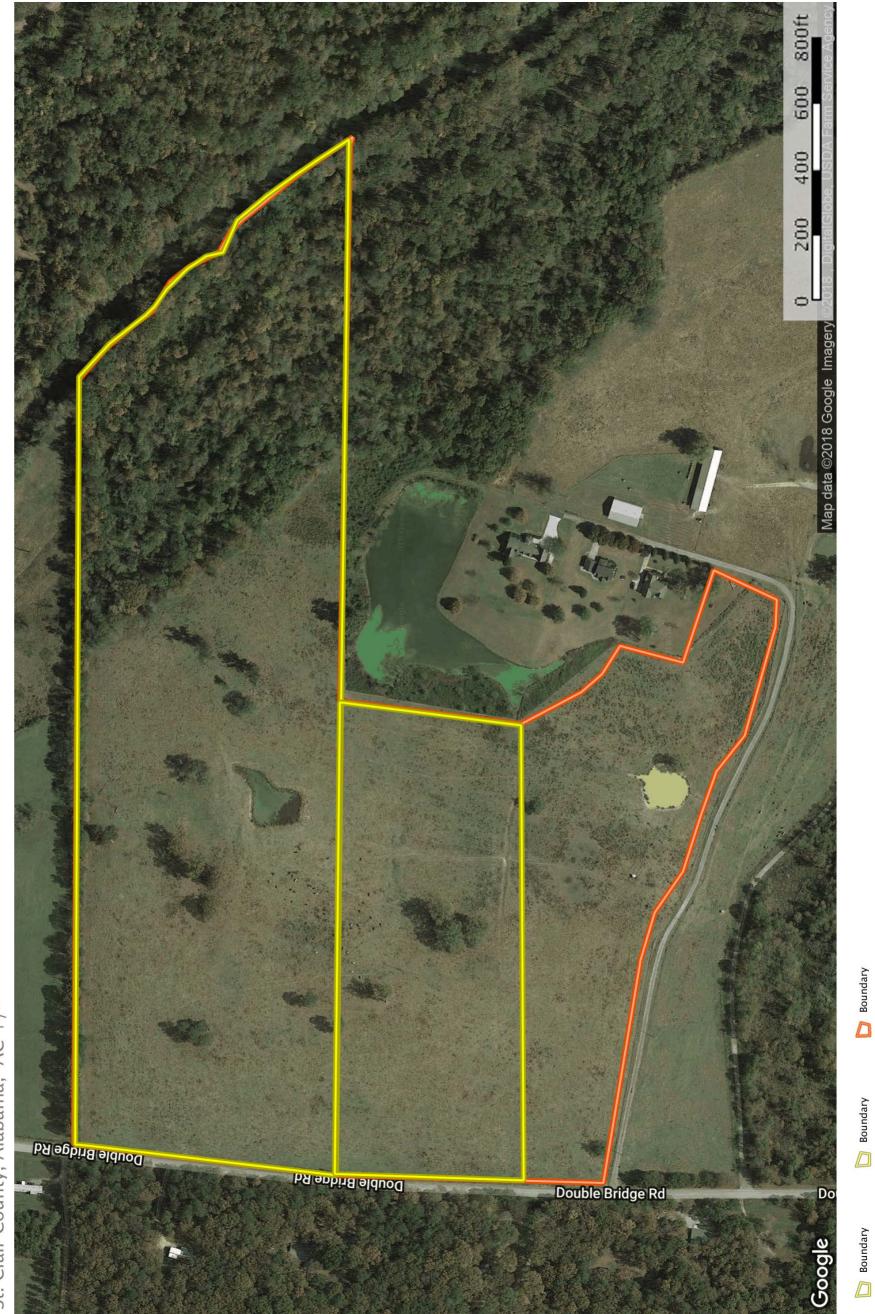

Ashville, AL ~ GPS 33.856844, -86.254209

- 35 Acre \$178,500 Acre with 909 Ft. on Canoe Creek with .30 Acre Pond. 11 Acres in Woods along the Creek. 20 Acres in Pasture. Beautiful location to Build a Home and have Mini Farm. Over 700 Ft. of Road Frontage.
- 11 Acre \$84,000 Pasture and Home Site 420 Ft. of Road Frontage
- 12 Acre \$89,900 Pond and Pasture 225 Ft. of Road Frontage
- Additional 286+/- Acres for \$775,000 Pasture and Canoe Creek Frontage