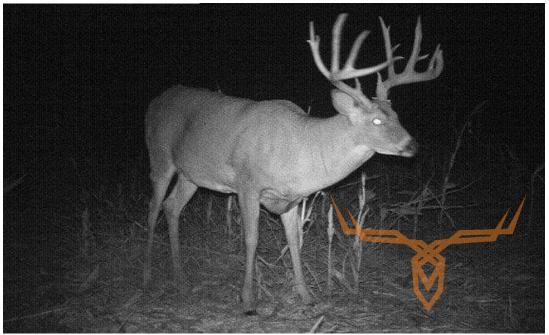

### **PROPERTY DESCRIPTION:**

This 62.2 +/- acre Illinois farm for sale has a ton of possibilities with lots of amenities in the area. There are around 18 acres of tillable or pasture land for good income every year and some awesome food plot locations. The farm has been managed for mature whitetail for years by the sellers' grandson and the pictures show it. This farm is very secluded back off the main rd.

### **PROPERTY HIGHLIGHTS:**

- 62.2 +/- acres
- 18 +/- acres tillable
- Great home sites
- Giant whitetails
- Mature timber

- Creek
- Secluded but close to town

**PRESENTED BY:** 