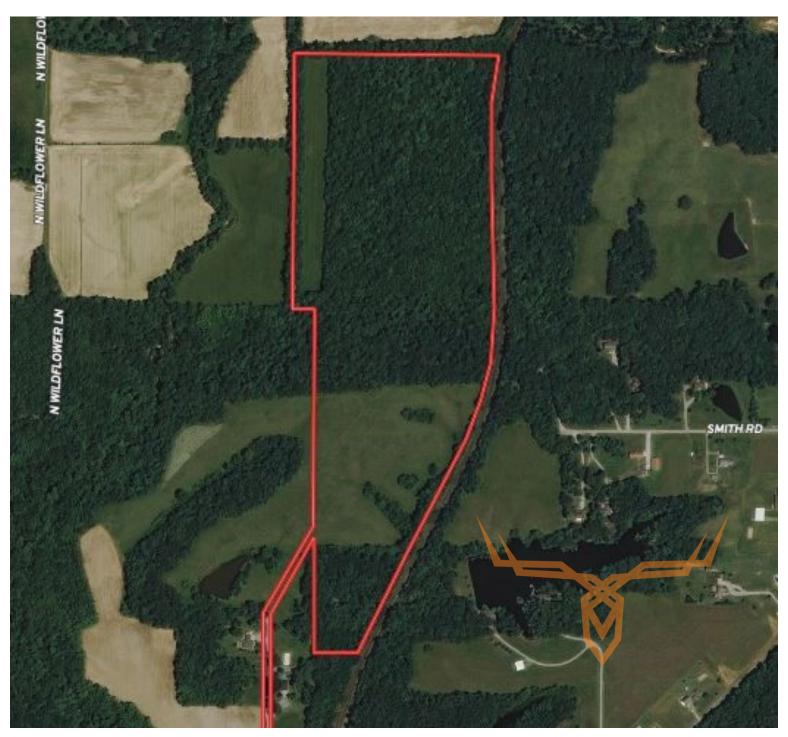

### PROPERTY ADDRESS:

00 E Idlewood

Mt. Vernon, IL 62864

## PRICE: \$261,240 ACRES: 62.2 COUNTY: Jefferson

### **PROPERTY DESCRIPTION:**

This 62.2 +/- acre Illinois farm for sale has a ton of possibilities with lots of amenities in the area. There are around 18 acres of tillable or pasture land for good income every year and some awesome food plot locations. The farm has been managed for mature whitetail for years by the sellers' grandson and the pictures show it. This farm is very secluded back off the main rd.

There are some awesome home or cabin sites. There are 2 big public lakes, Miller Lake and JC Lake only 1/2 mile down the road with fishing and boating. There is also a saddle club to ride horses and a place to ride 4 wheelers right down the road. Mount Vernon IL is only 5 min away with everything you need and St. Louis MO area is just over an hour away. This is a great all around farm!

### **PROPERTY HIGHLIGHTS:**

- 62.2 +/- acres
- 18 +/- acres tillable
- Great home sites
- Giant whitetails
- Mature timber

- Creek
- Secluded but close to town

**PRESENTED BY:** 