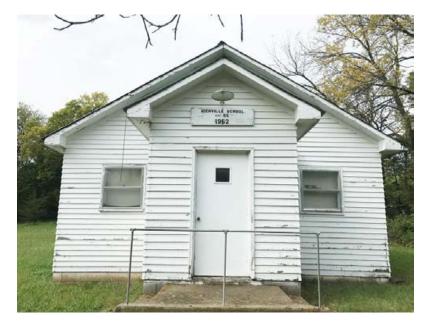

#### PRICE:

\$3,650.00/taxable acre or \$568,670.00 total

FSA INFORMATION:

Coming soon!

**<u>IMPROVEMENTS:</u>** Historical Richville School House

### 155.8 Acres +/- Holt County, MO Photos

**Photos were taken during drought conditions 2018** Photos provided by: Rick Barnes, Broker, Barnes Realty Company, 18156 Hwy 59, Mound City, MO 64470 Phone Number: 1-660-442-3177.