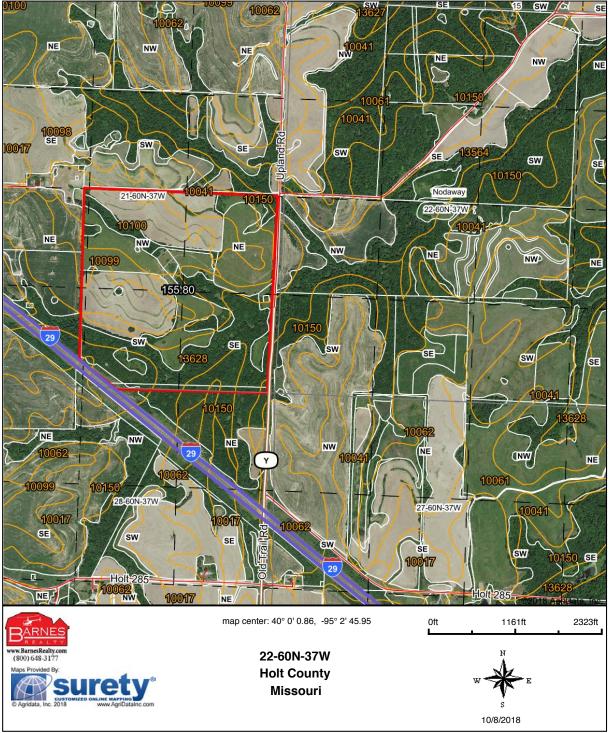

### 155.8 Acres +/- Holt County, MO Surety Map

#### **Aerial Map**

Field borders provided by Farm Service Agency as of 5/21/2008.