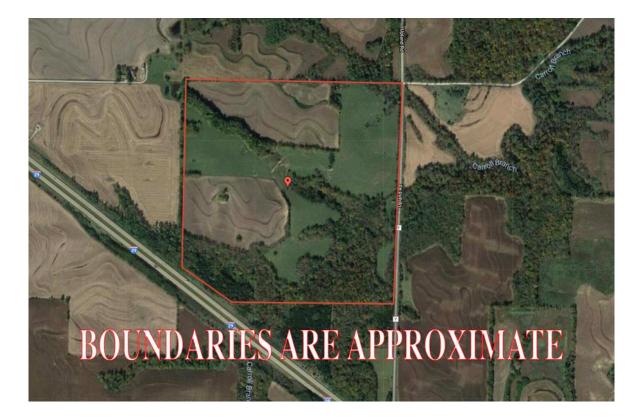

### 155.8 Acres +/- Holt County, MO Google Aerial Map

#### **LOCATION:**

Property is located approx. 14 miles South of Mound City, MO just North of I-29. Turn North off of I-29 on Hwy Y (Upland Rd.) The property is approx. .30 miles North on Upland Rd. on the West side of the road.