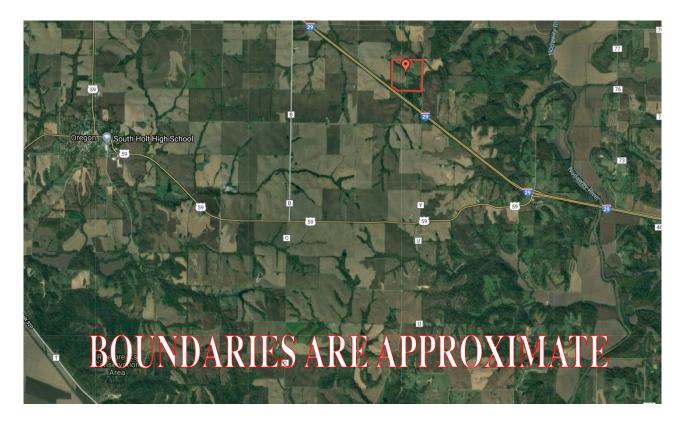

### **General Location Map**

PHOTOS PROVIDED BY: RICK BARNES, BROKER, BARNES REALTY COMPANY, 18156 HWY 59, MOUND CITY, MO 64470 PHONE NUMBER: 1-660-442-3177.

#### **LOCATION:**

Property is located approx. 14 miles South of Mound City, MO just North of I-29. Turn North off of I-29 on Hwy Y (Upland Rd.) The property is approx. .30 miles North on Upland Rd. on the West side of the road.