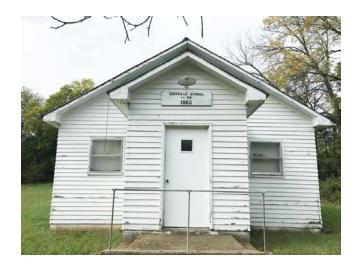

#### PRICE:

\$3,650.00/taxable acre or \$568,670.00 total

FSA INFORMATION:

Coming soon!

**<u>IMPROVEMENTS:</u>** Historical Richville School House

### 155.8 Acres +/- Holt County, MO Photos

**Photos were taken during drought conditions 2018** Photos provided by: Rick Barnes, Broker, Barnes Realty Company, 18156 Hwy 59, Mound City, MO 64470 Phone Number: 1-660-442-3177.