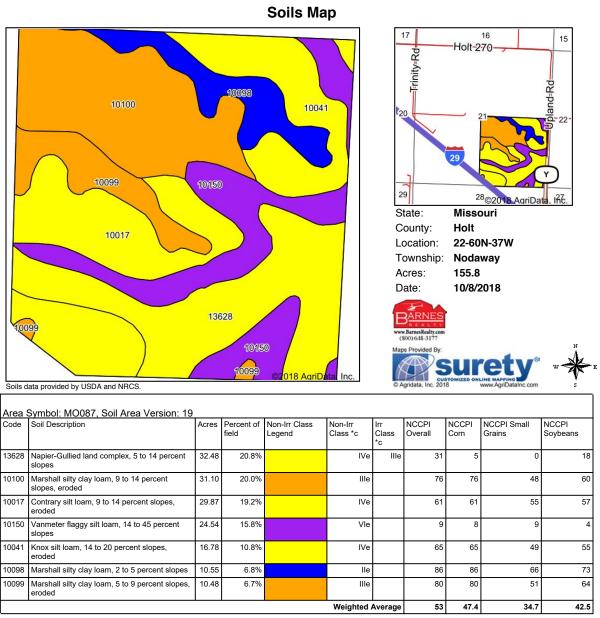

### 155.8 Acres +/- Holt County, MO Soil Map

\*c: Using Capabilities Class Dominant Condition Aggregation Method

Soils data provided by USDA and NRCS.