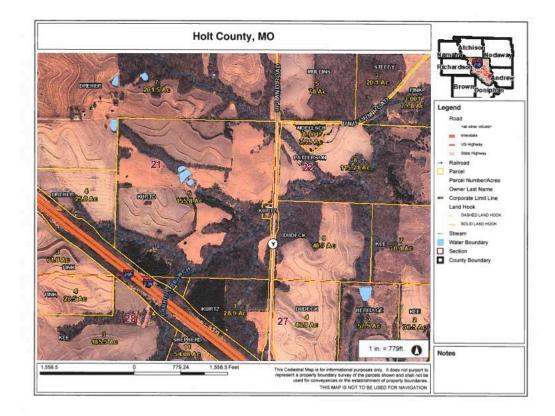

error can occur. It's the Buyer's responsibility to satisfy himself with the information presented and to determine the information to be true and accurate and the property to be suited for his intended use. The listing may be withdrawn with or without approval. The Seller further reserves the right to reject any and all offers.

All inquiries, inspections, appointments, and offers must be sent through:

RICK BARNES, BROKER, BARNES REALTY COMPANY, 18156 HWY 59, MOUND CITY, MO 64470 PHONE NUMBER: 1-660-442-3177.





### 155.8 Acres +/- Holt County, MO Google Aerial Map



### **General Location Map**



PHOTOS PROVIDED BY: RICK BARNES, BROKER, BARNES REALTY COMPANY, 18156 HWY 59, MOUND CITY, MO 64470 PHONE NUMBER: 1-660-442-3177.

## 155.8 Acres +/- Holt County, MO Driving Map



Tax Map



### 155.8 Acres +/- Holt County, MO Surety Map

#### **Aerial Map**



Field borders provided by Farm Service Agency as of 5/21/2008.

### 155.8 Acres +/- Holt County, MO Soil Map



\*c: Using Capabilities Class Dominant Condition Aggregation Method

Soils data provided by USDA and NRCS.

### 155.8 Acres +/- Holt County, MO Photos

















**Photos were taken during drought conditions 2018** Photos provided by: Rick Barnes, Broker, Barnes Realty Company, 18156 Hwy 59, Mound City, MO 64470 Phone Number: 1-660-442-3177.

# 155.8 Acres +/- Holt County, MO