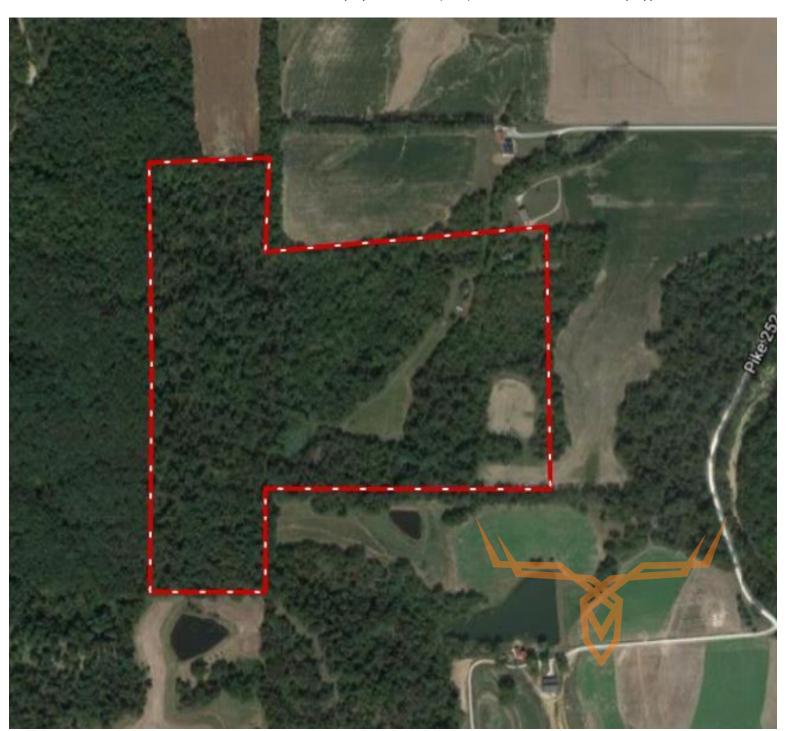

# PROPERTY DESCRIPTION:

This 64+/- acre Pike County Missouri property is a perfect hunting farm and is nestled into the most desirable area of the county. The neighborhood has many large landowners who have strict management plans for mature bucks. The state record archery buck lived and was harvested very close to this property.

A 30 X 45 pole barn is also on the property with electricity to the edge of the property near the barn. Three tillable fields are also planted in food plots to help hold the large deer population. This farm has 59 acres of thick timbered bedding area which means the deer will be on this property during daylight hours. Along with cover and food, this farm has a small wildlife watering pond to help hold the abundant wildlife population.

Thick timber bedding areas

Small watering pond