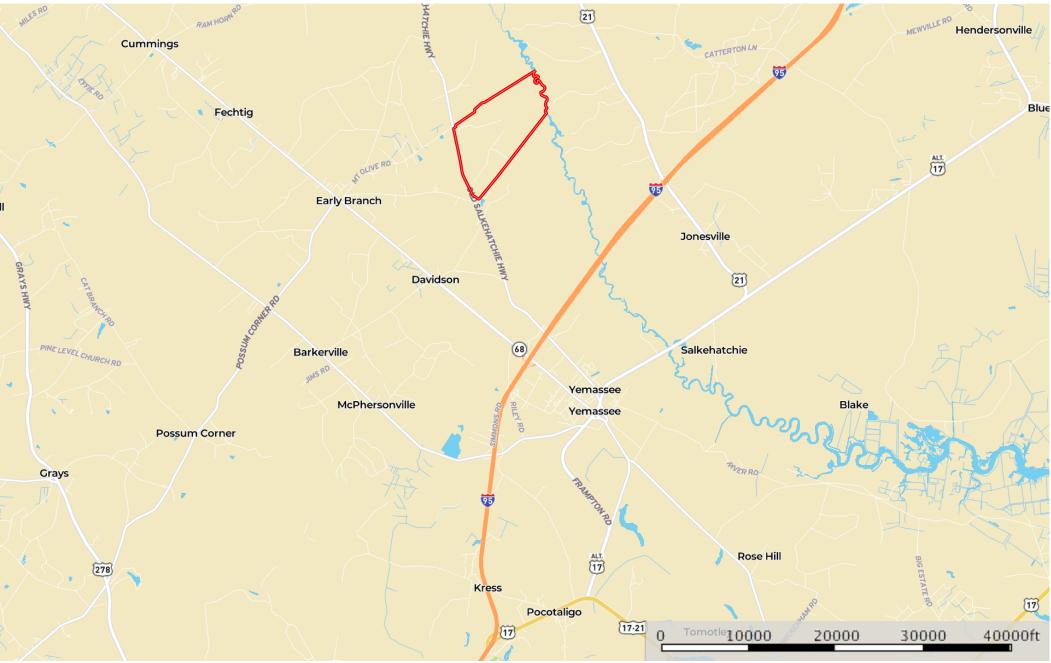

## **Cusabo Tract**

Hampton County, South Carolina, 1382 AC +/-

Boundary

Disclaimer:

All information provided is assumed to be accurate and correct but no assumptions of liability are intended. Neither the seller nor the agent of the seller represent the accuracy of the information provided. Seller does not guarantee timber value, volumes, and acreages of the woodland, cropland, timber stands, ponds, or square footage of any structure. Seller does not guarantee the function of any improvements, including but not limited to all buildings, machinery, appliances, wells, equipment or water control devices. No Representations or warranties are expressed or implied as to the property, its condition, usage type, or boundaries. This offering is subject to errors, omissions, changes including price or withdrawal without notice.