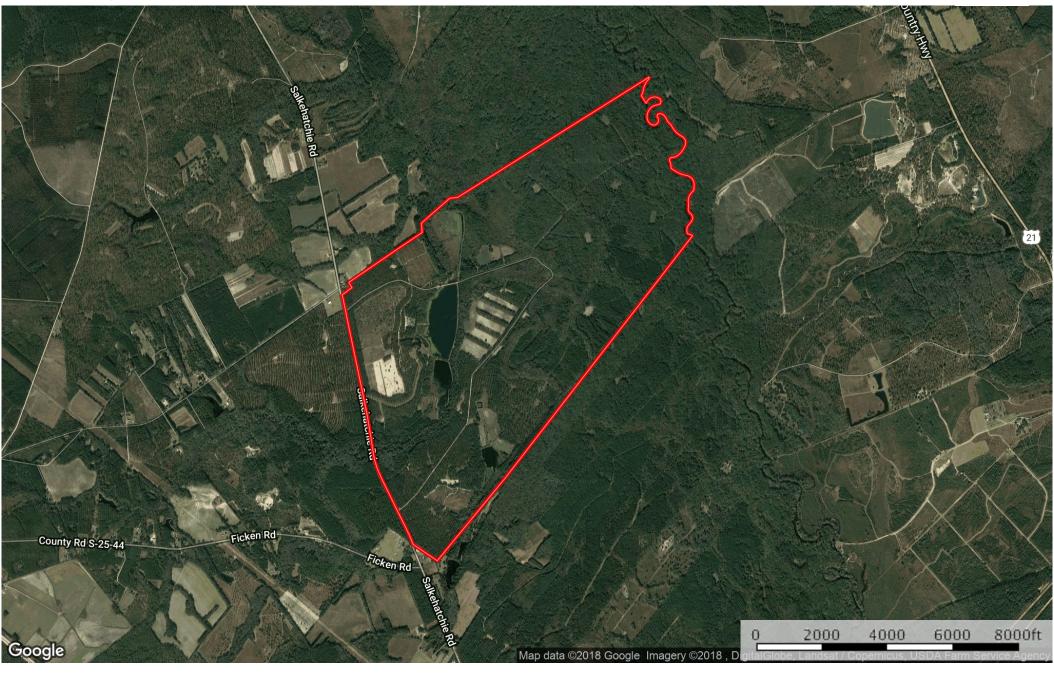

## **Cusabo Aerial Tract**

Hampton County, South Carolina, 1382 AC +/-

Disclaimer:

All information provided is assumed to be accurate and correct but no assumptions of liability are intended. Neither the seller nor the agent of the seller represent the accuracy of the information provided. Seller does not guarantee timber value, volumes, and acreages of the woodland, cropland, timber stands, ponds, or square footage of any structure. Seller does not guarantee the function of any improvements, including but not limited to all buildings, machinery, appliances, wells, equipment or water control devices. No Representations or warranties are expressed or implied as to the property, its condition, usage type, or boundaries. This offering is subject to errors, omissions, changes including price or withdrawal without notice.