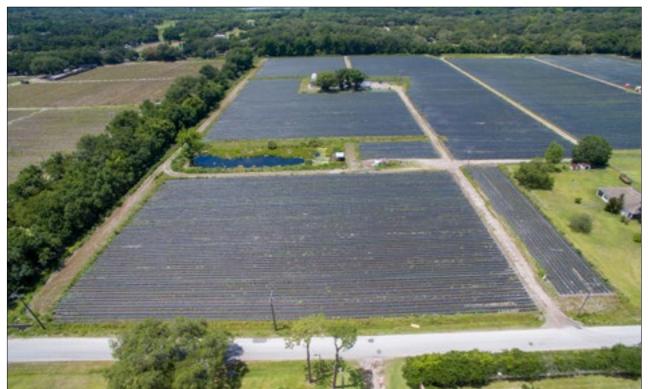

Property Type: Homesite, farmland

Acreage: 19.5 +/- acres

Lot Dimensions: 660' x 1,344'

**Price:** \$599,000

**Price per Acre:** \$30,717.95

County: Hillsborough

Property Address: 2516 McIntosh Road, Dover, FL 33527

**Nearest Intersection:** McIntosh Road & Martin Luther King Blvd.

Road Frontage: 515 +/- feet on McIntosh Road Water On Site: (2) 6-inch wells, small pond

Water Use Permit #: 20688.000

Avg GPD: 57,500 / Max GPD: 1,995,700 Utilities: Septic on site, electric by: TECO

Soil Types: Predominately Ona and Myakka fine sands

Zoning: AS-1

Future Land Use: R-1

Property Uses: Strawberry/vegetable farm, homesite, investment

**S-T-R:** 06-29-21

Folio/PIN: 084772.0100 Property Taxes: \$2,650 Site Improvements: