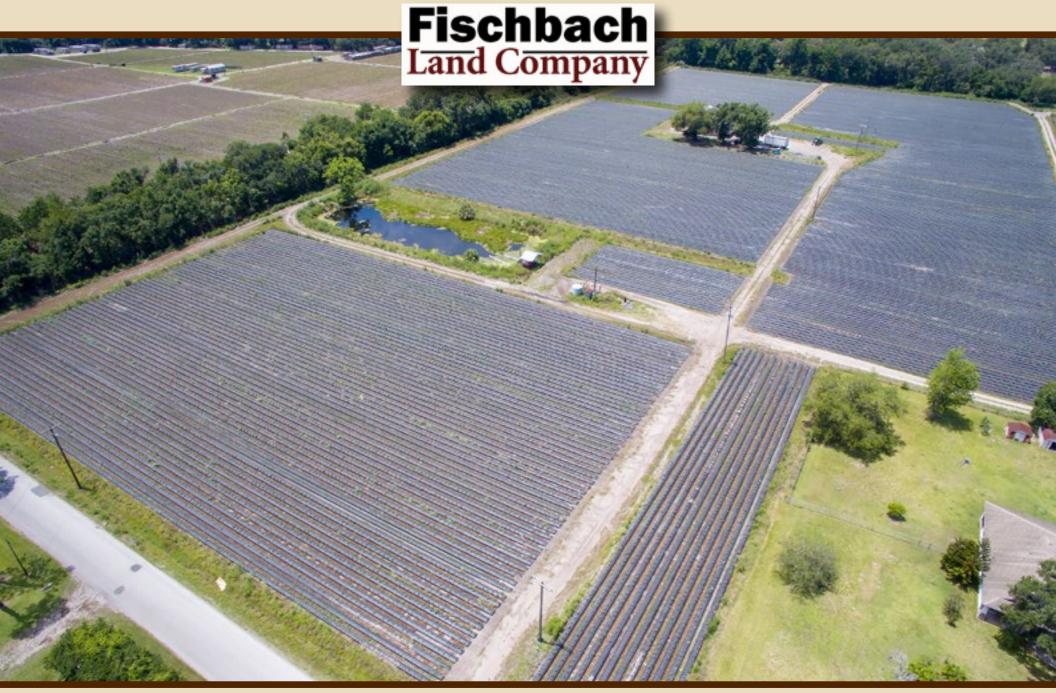

## McIntosh Road 20 Acres in Dover, Florida

Fischbach Land Company

Live a peaceful country lifestyle with farms neighboring both sides and mature oaks on the perimeter providing a natural privacy barrier. Build your dream home and take advantage of the producing farmland! This property can also be a great investment

Property Type: Homesite, farmland

Acreage: 19.5 +/- acres

Lot Dimensions: 660' x 1,344'

**Price:** \$599,000

**Price per Acre:** \$30,717.95

County: Hillsborough

Property Address: 2516 McIntosh Road, Dover, FL 33527

1,462 SF single family home (1970)

• Mobile Home (2007)

Lovely Homesite, Surrounded By Mature Oaks! Peaceful Farming Neighborhood Centrally Located and Close to City Amenities

Fischbach Land Company 510 Vonderburg Dr., Suite 302 Brandon, FL 33511 813-540-1000