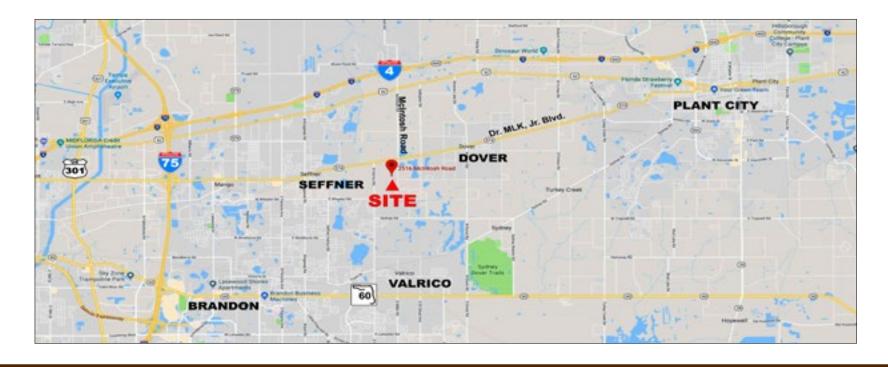

**Nearest Intersection:** McIntosh Road & Martin Luther King Blvd.

Road Frontage: 515 +/- feet on McIntosh Road Water On Site: (2) 6-inch wells, small pond

Water Use Permit #: 20688.000

Avg GPD: 57,500 / Max GPD: 1,995,700 Utilities: Septic on site, electric by: TECO

### **Convenient Central Location**

Near I-75, I-4, and SR 60 for Easy Access to Brandon, and Tampa!

#### **Driving Directions from I-4:**

- Take exit 14 and follow signs for McIntosh Road (0.3 mi) •
- Turn right onto McIntosh Road (2.7 mi)
- Property is located on the right, look for sign

#### **Driving Directions from SR 60**

- Turn north onto N Valrico Road (2 mi)
- Turn right onto Sydney Road (0.8 mi)
- Turn left onto Jaudon Road (1.0 mi)
- Road name changes to McIntosh Road (0.3 mi)
- Property is located on the left, look for sign