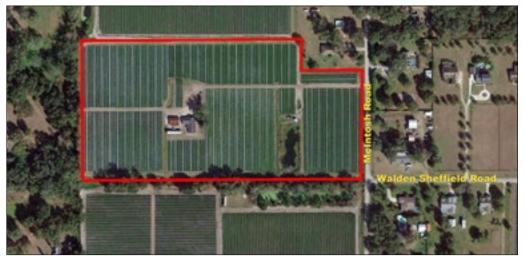

Property Type: Homesite, farmland

Acreage: 19.5 +/- acres

Lot Dimensions: 660' x 1,344'

**Price:** \$599,000

**Price per Acre:** \$30,717.95

County: Hillsborough

Property Address: 2516 McIntosh Road, Dover, FL 33527

**Nearest Intersection:** McIntosh Road & Martin Luther King Blvd.

Road Frontage: 515 +/- feet on McIntosh Road Water On Site: (2) 6-inch wells, small pond

Water Use Permit #: 20688.000

Avg GPD: 57,500 / Max GPD: 1,995,700 Utilities: Septic on site, electric by: TECO

Soil Types: Predominately Ona and Myakka fine sands

Zoning: AS-1

Future Land Use: R-1

Property Uses: Strawberry/vegetable farm, homesite, investment

**S-T-R:** 06-29-21

Folio/PIN: 084772.0100 Property Taxes: \$2,650 Site Improvements: