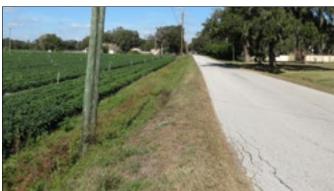

**Nearest Intersection:** McIntosh Road & Martin Luther King Blvd.

Road Frontage: 515 +/- feet on McIntosh Road Water On Site: (2) 6-inch wells, small pond

Water Use Permit #: 20688.000

Avg GPD: 57,500 / Max GPD: 1,995,700 Utilities: Septic on site, electric by: TECO