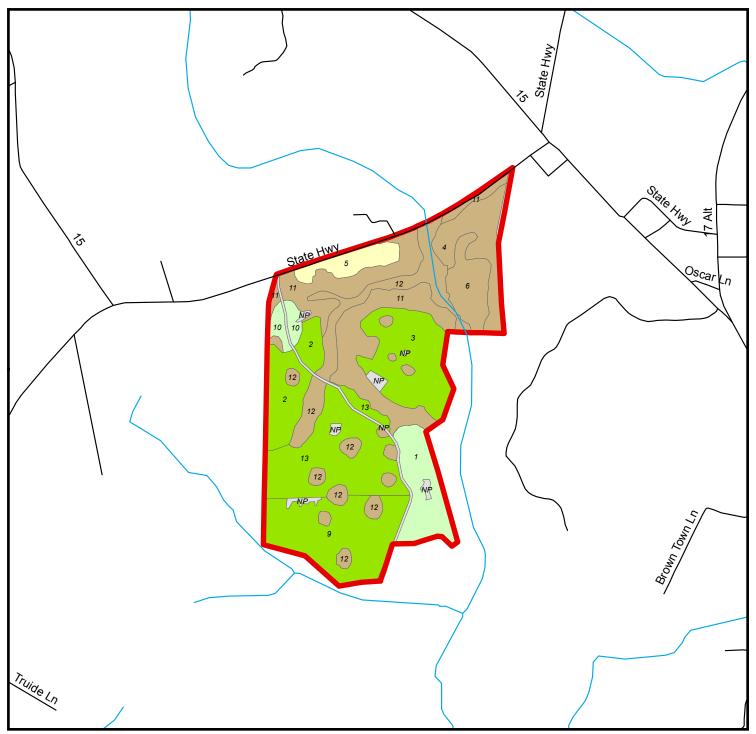

## **Stand Map** Marvin Parcel # 45029Hb342 Colleton County, SC - approx. 357 acres +/-

SCALE: 1 Inch = 1,500 Feet 1,420 2,130

| Stand # Cover Type |                          | Age | Acres |
|--------------------|--------------------------|-----|-------|
| NP                 | Non Productive           | NA  | 13.3  |
| 1                  | Pine Plantation <= 15 yr | 12  | 24.3  |
| 2                  | Pine Plantation > 15 yr  | 19  | 24.3  |
| 3                  | Pine Plantation > 15 yr  | 16  | 38.2  |
| 4                  | Bottomland               | 19  | 23.5  |
| 5                  | Open                     | 2   | 11.0  |
| 6                  | Bottomland               | 19  | 15.9  |
| 9                  | Pine Plantation > 15 yr  | 16  | 47.1  |
| 10                 | Pine Plantation <= 15 yr | 12  | 6.1   |
| 11                 | Bottomland               | 74  | 61.8  |
| 12                 | Bottomland               | 78  | 41.1  |
| 13                 | Pine Plantation > 15 yr  | 22  | 50.3  |
|                    |                          |     |       |
|                    |                          |     |       |
|                    |                          |     |       |