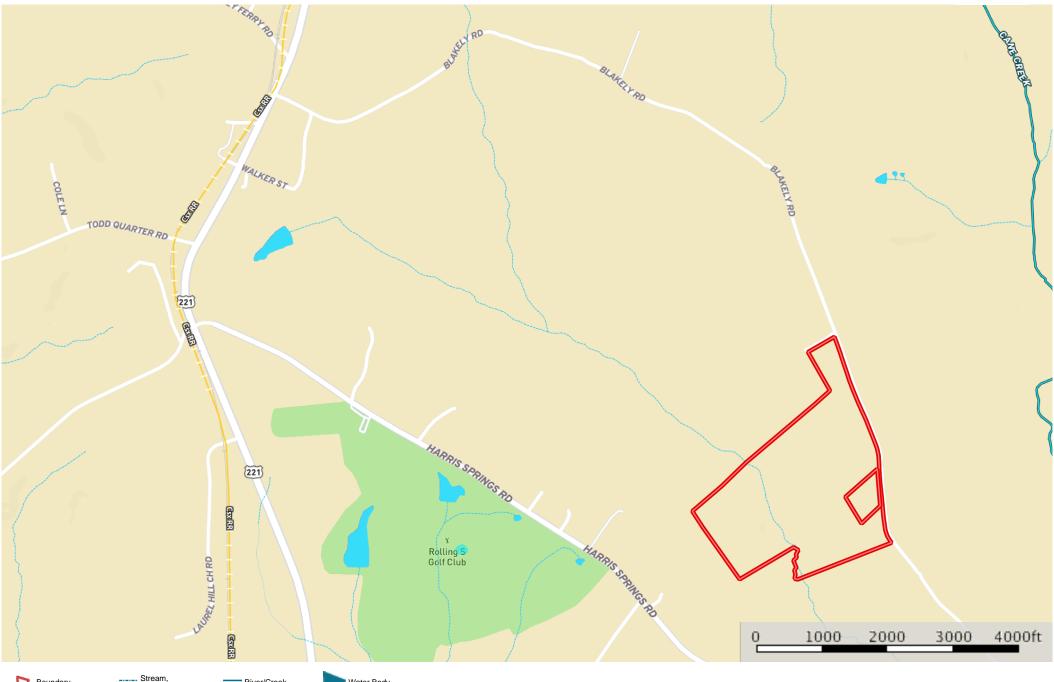

## **ML-73 Location Correct Map**

Laurens County, South Carolina, 86 AC +/-

Disclaimer:

River/Creek

Water Body

All information provided is assumed to be accurate and correct but no assumptions of liability are intended. Neither the seller nor the agent of the seller represent the accuracy of the information provided. Seller does not guarantee timber value, volumes, and acreages of the woodland, cropland, timber stands, ponds, or square footage of any structure. Seller does not guarantee the function of any improvements, including but not limited to all buildings, machinery, appliances, wells, equipment or water control devices. No Representations or warranties are expressed or implied as to the property, its condition, usage type, or boundaries. This offering is subject to errors, omissions, changes including price or withdrawal without notice.