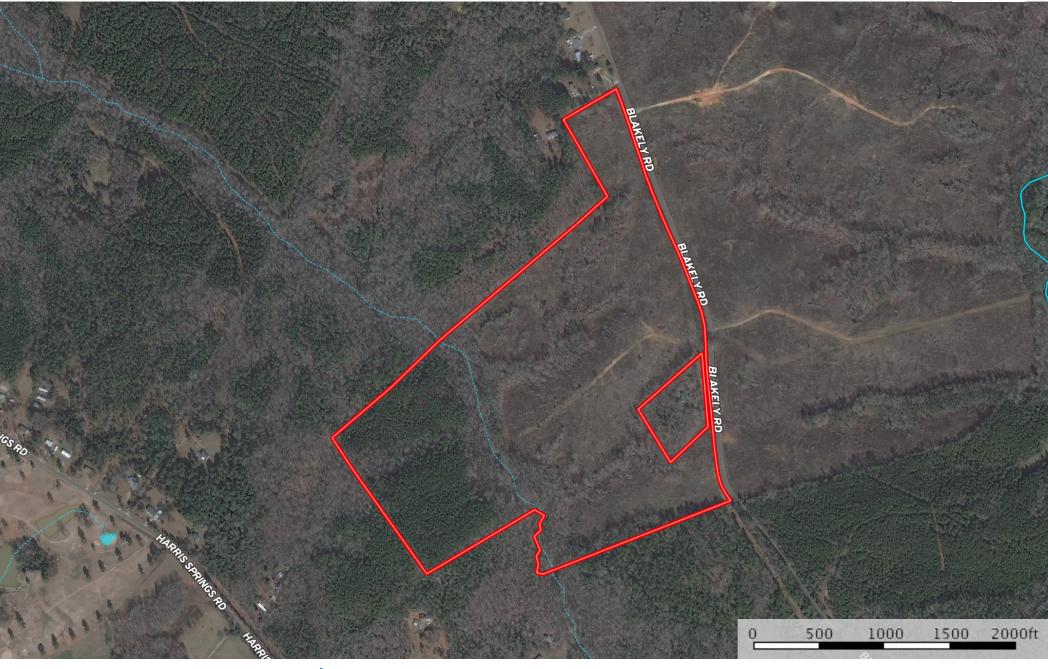

## **ML-73 Aerial Correct Map**

Laurens County, South Carolina, 86 AC +/-

Jenna Anderson

jennaanderson@crosbylandco.com

River/Creek