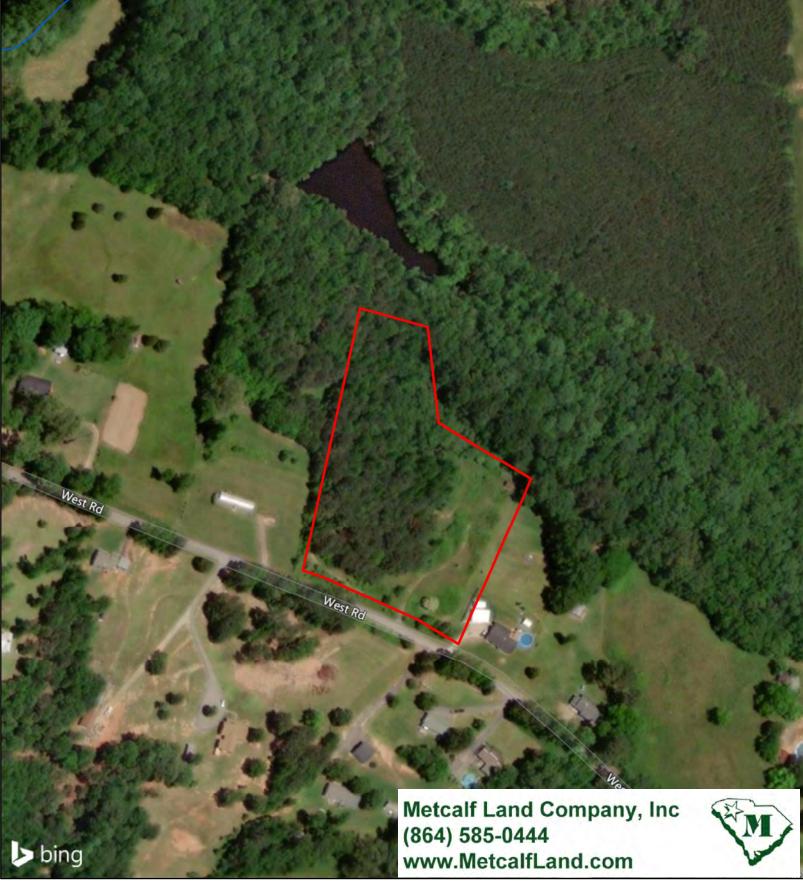

## George Tract Pauline, SC

## 4.41± Acres

1 inch = 200 feet

DISCLAIMER: The information contained herein is as obtained by this broker from sellers, owners, or other sources. This information is considered reliable, neither this broker nor owners make any guarantee, warranty or representation as to correctness of any data or descriptions and the accuracy of such statements. The correctness and / or accuracy of any and all statements should be determined through independent investigation made by the prospective purchaser. Any offer for sale is subject to prior sale, errors and omissions, change of price, terms or other conditions or withdrawal from sale in whole or in part, by seller without notice and at the sole discretion of seller. Readers are urged to form their own independent conclusions and evaluations in consultation with legal counsel, accountants, and/or investment advisors concerning and all material contained herein.