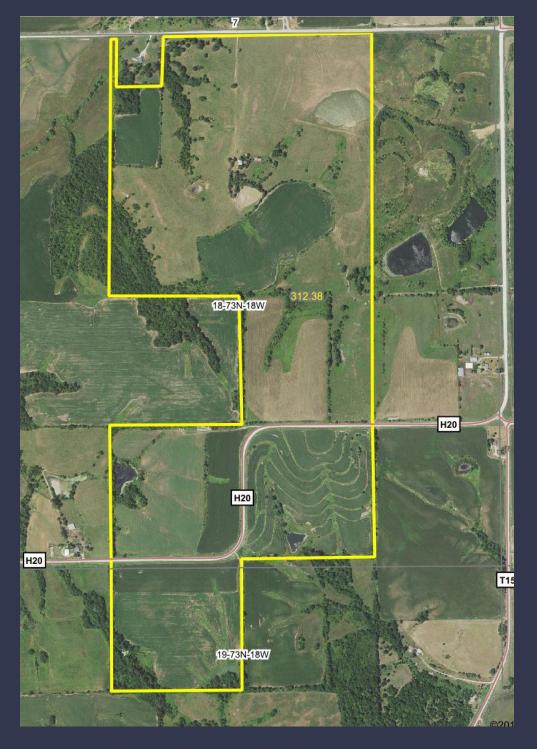

## Monroe County Land for Sale 5660 120th St, Albia, IA 52531

308 Acres \$1,070,300 \$3475/ac

Quality investment opportunity on 308+/- acres of Monroe County, Iowa farmland.

This high percent open and income producing Iowa farm offers a sound investment opportunity for owner/operators or investors. With 274+/- acres (approximately 89%), currently in row crop or alfalfa production, there is very little un-productive land and the farm makes a solid return on investment.

Located northwest of Albia and west of Lovilia, this unit is in an area of strong farm operators. This combination farm offers many acres of rolling tillable land, predominately with Pershing soil types. Farm includes many contour and/or TOT terraces, several ponds and excellent road access.

- | Controlled | 1317 | 1318 | 1318 | 1318 | 1318 | 1318 | 1318 | 1318 | 1318 | 1318 | 1318 | 1318 | 1318 | 1318 | 1318 | 1318 | 1318 | 1318 | 1318 | 1318 | 1318 | 1318 | 1318 | 1318 | 1318 | 1318 | 1318 | 1318 | 1318 | 1318 | 1318 | 1318 | 1318 | 1318 | 1318 | 1318 | 1318 | 1318 | 1318 | 1318 | 1318 | 1318 | 1318 | 1318 | 1318 | 1318 | 1318 | 1318 | 1318 | 1318 | 1318 | 1318 | 1318 | 1318 | 1318 | 1318 | 1318 | 1318 | 1318 | 1318 | 1318 | 1318 | 1318 | 1318 | 1318 | 1318 | 1318 | 1318 | 1318 | 1318 | 1318 | 1318 | 1318 | 1318 | 1318 | 1318 | 1318 | 1318 | 1318 | 1318 | 1318 | 1318 | 1318 | 1318 | 1318 | 1318 | 1318 | 1318 | 1318 | 1318 | 1318 | 1318 | 1318 | 1318 | 1318 | 1318 | 1318 | 1318 | 1318 | 1318 | 1318 | 1318 | 1318 | 1318 | 1318 | 1318 | 1318 | 1318 | 1318 | 1318 | 1318 | 1318 | 1318 | 1318 | 1318 | 1318 | 1318 | 1318 | 1318 | 1318 | 1318 | 1318 | 1318 | 1318 | 1318 | 1318 | 1318 | 1318 | 1318 | 1318 | 1318 | 1318 | 1318 | 1318 | 1318 | 1318 | 1318 | 1318 | 1318 | 1318 | 1318 | 1318 | 1318 | 1318 | 1318 | 1318 | 1318 | 1318 | 1318 | 1318 | 1318 | 1318 | 1318 | 1318 | 1318 | 1318 | 1318 | 1318 | 1318 | 1318 | 1318 | 1318 | 1318 | 1318 | 1318 | 1318 | 1318 | 1318 | 1318 | 1318 | 1318 | 1318 | 1318 | 1318 | 1318 | 1318 | 1318 | 1318 | 1318 | 1318 | 1318 | 1318 | 1318 | 1318 | 1318 | 1318 | 1318 | 1318 | 1318 | 1318 | 1318 | 1318 | 1318 | 1318 | 1318 | 1318 | 1318 | 1318 | 1318 | 1318 | 1318 | 1318 | 1318 | 1318 | 1318 | 1318 | 1318 | 1318 | 1318 | 1318 | 1318 | 1318 | 1318 | 1318 | 1318 | 1318 | 1318 | 1318 | 1318 | 1318 | 1318 | 1318 | 1318 | 1318 | 1318 | 1318 | 1318 | 1318 | 1318 | 1318 | 1318 | 1318 | 1318 | 1318 | 1318 | 1318 | 1318 | 1318 | 1318 | 1318 | 1318 | 1318 | 1318 | 1318 | 1318 | 1318 | 1318 | 1318 | 1318 | 1318 | 1318 | 1318 | 1318 | 1318 | 1318 | 1318 | 1318 | 1318 | 1318 | 1318 | 1318 | 1318 | 1318 | 1318 | 1318 | 1318 | 1318 | 1318 | 1318 | 1318 | 1318 | 1318 | 1318 | 1318 | 1318 | 1318 | 1318 | 1318 | 1318 | 1318 | 1318 | 1318 | 1318 | 1318 | 1318 | 1318 | 1318 | 1318 | 1318 | 1318 | 1
- Taxes : \$2986/year 20018/19 payable
- Located 3 miles west of Lovilia IA on paved 120th Street (H16); continue west on gravel 1/2 mile; farm lays on south side of road.