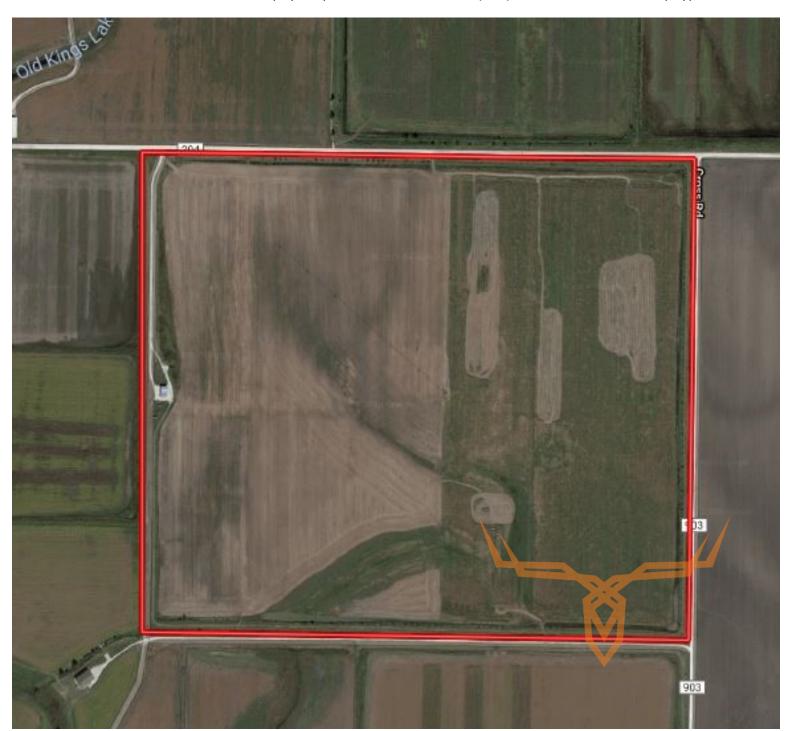

### PRICE: \$1,224,000 ACRES: 150

**COUNTY:** Lincoln

#### PROPERTY DESCRIPTION:

Located just north of Elsberry, MO a 1/4 mile from BK Leach and just south of Clarence Cannon Wildlife Refuge you will find this 150 +/- acres tract. It features five pit blinds, a well and over 1,200 feet of pipe with a timer to control water levels allowing hunters to have open water even on the coldest of mornings. You will also find a heated and insulated metal building to store gear and get out of the elements.

The property has 143 tillable acres that produce income during growing seasons and can be flooded during waterfowl season. The farm is outfitted with a 3-year-old pivot irrigation system and a 4-year-old pump.

#### **PROPERTY HIGHLIGHTS:**

- 150 +/- acres total
- 143 +/- acres potential tillable
- Duck hunting
- Metal building
- South of Clarence Cannon Wildlife Refuge
- 1/4 Mile North of BK Leach Conservation Area

- Well with 1,200 ft. of pipe
- 5 in-ground pit blinds
- Pivot Irrigation system
- 50 Minutes from Manchester & I-270
- County road access