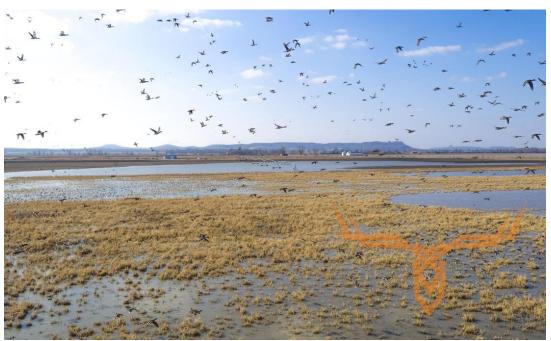

#### PROPERTY DESCRIPTION:

Located just north of Elsberry, MO a 1/4 mile from BK Leach and just south of Clarence Cannon Wildlife Refuge you will find this 150 +/- acres tract. It features five pit blinds, a well and over 1,200 feet of pipe with a timer to control water levels allowing hunters to have open water even on the coldest of mornings. You will also find a heated and insulated metal building to store gear and get out of the elements.

The property has 143 tillable acres that produce income during growing seasons and can be flooded during waterfowl season. The farm is outfitted with a 3-year-old pivot irrigation system and a 4-year-old pump.

#### **PROPERTY HIGHLIGHTS:**

- 150 +/- acres total
- 143 +/- acres potential tillable
- Duck hunting
- Metal building
- South of Clarence Cannon Wildlife Refuge
- 1/4 Mile North of BK Leach Conservation Area

- Well with 1,200 ft. of pipe
- 5 in-ground pit blinds
- Pivot Irrigation system
- 50 Minutes from Manchester & I-270
- County road access