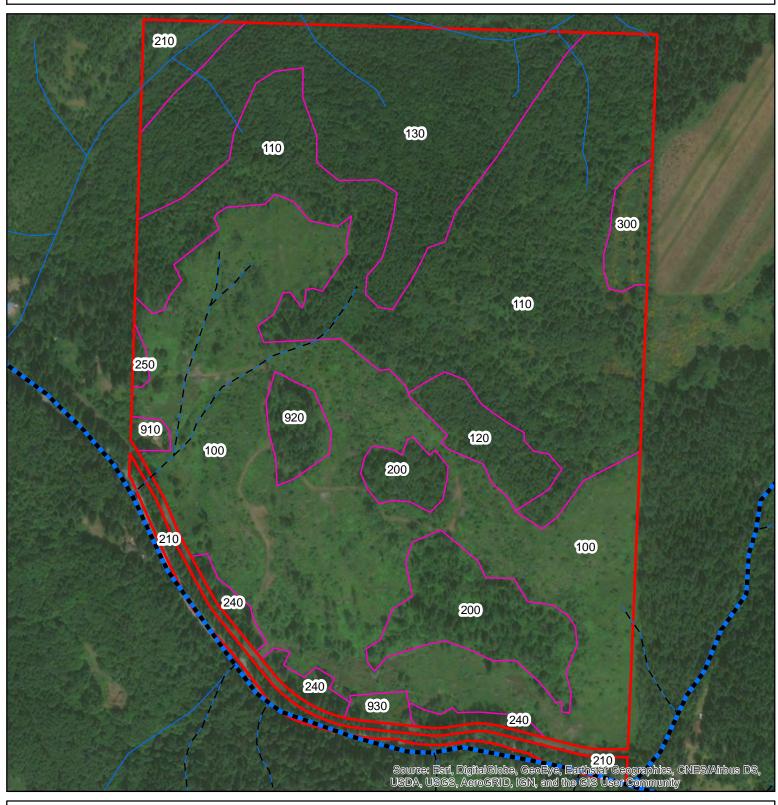

## NALLY FAMILY PARTNERSHIP 11525 S. BUTTE CREEK RD SCOTTS MILLS, OR (215 Acres)

STAND MAP

## **NALLY FAMILY PARTNERSHIP - BUTTE CREEK**

| COVER TYPE <sup>1</sup>                | CLASS | TYPE NO. | ACRES |
|----------------------------------------|-------|----------|-------|
| Logged 2015                            | PFL   | 100      | 76.1  |
| BM w/scattered DF: ~28+/- yr old;      | PFL   | 110      | 63.2  |
| Moderate to well-stocked DF 30yr old   | PFL   | 120      | 5.2   |
| Mixed DF & BM: 28+/- yr. mod-poor stkg | PFL   | 130      | 34.3  |
| DF & BM: Mature                        | PFL   | 200      | 2.7   |
| DF & BM: Mature                        | PFL   | 200      | 10.3  |
| Stream Buffer                          | RMA   | 210      | 5.2   |
| Stream Buffer                          | RMA   | 210      | 3.5   |
| DF & BM Road ROW trees                 | PFL   | 240      | 1.4   |
| DF & BM Road ROW trees                 | PFL   | 240      | 1.2   |
| DF & BM Road ROW trees                 | PFL   | 240      | 1.1   |
| Leave trees.(?)                        | PFL   | 250      | 0.4   |
| Scotch broom                           | PFL   | 300      | 2.9   |
| Homesite                               | NF    | 910      | 0.7   |
| Water source protection area           | NF    | 920      | 3.1   |
| Camp Mongo (recreation area)           | PFL   | 930      | 1.1   |
|                                        |       |          | 212.6 |

<sup>&</sup>lt;sup>1</sup> This table is based on a very rough assessment of the cover types. No data points were taken. Neither Sellers nor NW Forest Properties warrant the accuracy of this information. Buyers to perform their own due diligence.

PFL = Productive Forest Land. Currently productive or has the potential to be. RMA = Riparian Mgt Area (stream buffers) Generally no harvest permitted. NF = Non-Forest

| LAND CLASS  | ACRES |
|-------------|-------|
| NF          | 3.8   |
| PFL         | 200.1 |
| RMA         | 8.7   |
| TOTAL ACRES | 212.6 |