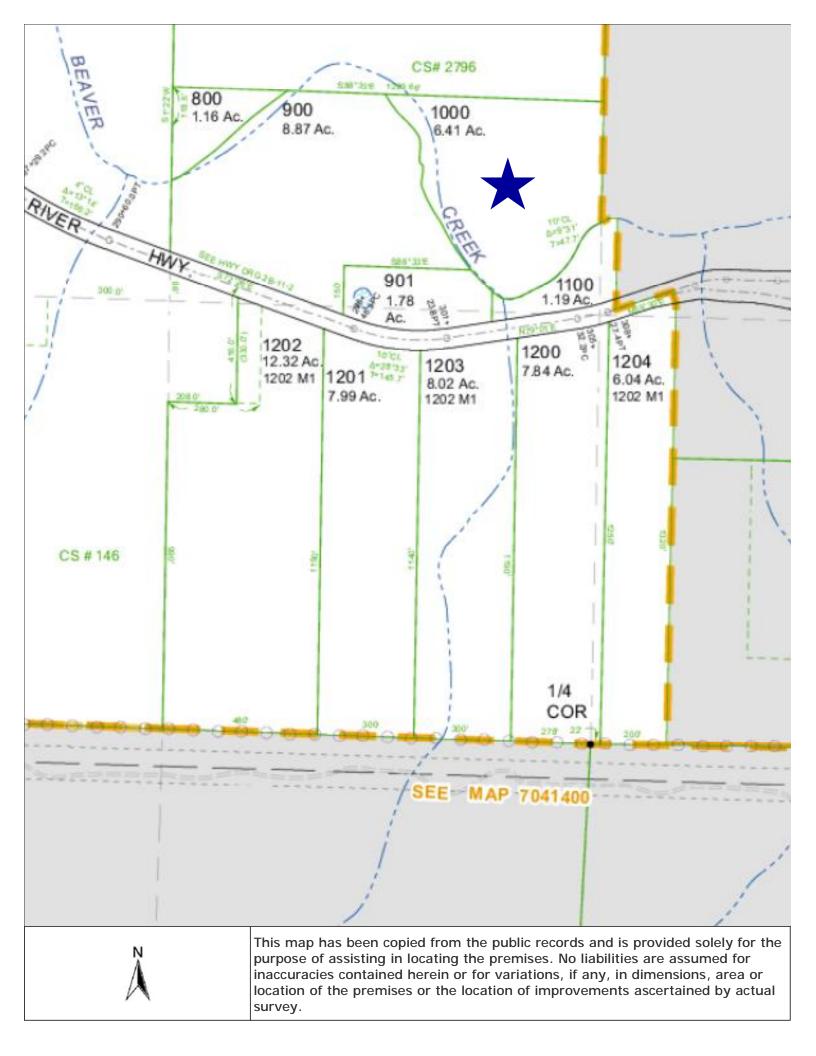

| Parcel Informat       | ion                                                                                   | Tax Infor                       | mation                                                         |
|-----------------------|---------------------------------------------------------------------------------------|---------------------------------|----------------------------------------------------------------|
| Parcel #:             | 27871                                                                                 | Tax Year A                      | nnual Tax                                                      |
| Alternate ID:         | 0510074110000100000                                                                   | 2017                            | \$46.37                                                        |
| Account #             | 7N4W1100 1000                                                                         | 2016                            | \$45.64                                                        |
| Site Address:         | Clatskanie OR 97016                                                                   | 2015                            | \$44.79                                                        |
| Owner:                | Clifford Family Limited Partnership<br>1350 S Conyers Creek Rd<br>Clatskanie OR 97016 | <u>Legal</u>                    |                                                                |
| Twn/Range/Section:    | T:7N R:4W S:11                                                                        |                                 |                                                                |
| Parcel Size:          | 6.41 Acres (279,220 SqFt)                                                             |                                 |                                                                |
| Lot/Block:            | /                                                                                     |                                 |                                                                |
| Census Tract/Block:   | 970200/3111                                                                           |                                 |                                                                |
| Levy Code:            | 0510                                                                                  |                                 |                                                                |
| Levy Rate:            | 12.5072 (2017)                                                                        |                                 |                                                                |
| Market Land Value:    | \$29,140                                                                              |                                 |                                                                |
| Market Impr Value:    | \$0                                                                                   |                                 |                                                                |
| Market Total Value:   | \$29,140 (2017)                                                                       |                                 |                                                                |
| Assessed Land Value:  | \$2,898                                                                               |                                 |                                                                |
| Assessed Impr Value:  | \$0                                                                                   |                                 |                                                                |
| Assessed Total Value: | \$2,898 (2017)                                                                        |                                 |                                                                |
| <u>Land</u>           |                                                                                       |                                 |                                                                |
|                       | 1 - IMPRVD H&B USE TRACT FOREST<br>NING NOT SIGNIFICANT                               | /WLO, DESIGNAT                  | ED, Zoning: SM - Surface Mining                                |
| School Dist: 34       | 0 - Clatskanie School District                                                        |                                 | Watershed: 1708000304 - Beaver Creek-Frontal<br>Columbia River |
| Waterfront Name:      |                                                                                       |                                 |                                                                |
| Improvement           |                                                                                       |                                 |                                                                |
| Year                  | Built: 0 Fireplaces: 0                                                                | E                               | Bldg Use: 401 - H & B Use Rural Tract Improved                 |
| Bedro                 | oms: 0 Total Baths: 0.00                                                              | D Full/Ha                       | If Baths: 0 / 0                                                |
| Finished A            | Area: 0 SqFt Floor 1: 0 So                                                            | qFt                             | Floor 2: 0 SqFt                                                |
| Ga                    | rage: 0 SqFt Carport: 0 So                                                            | qFt                             | Heat:                                                          |
| Bldg/Dwelling C       | -                                                                                     | BI                              | dg Type:                                                       |
| Transfer Informa      | ation                                                                                 |                                 | - <b>I</b>                                                     |
| Rcrdg Date: 09/24     | /98                                                                                   | Sale Price:                     | Doc Num: F9812208 Doc Type: Grant Deed                         |
| Owner: CLIFF          | ORD FAMILY LIMITED PARTNERSHIP                                                        | Grantor: OWNER NAME UNAVAILABLE |                                                                |