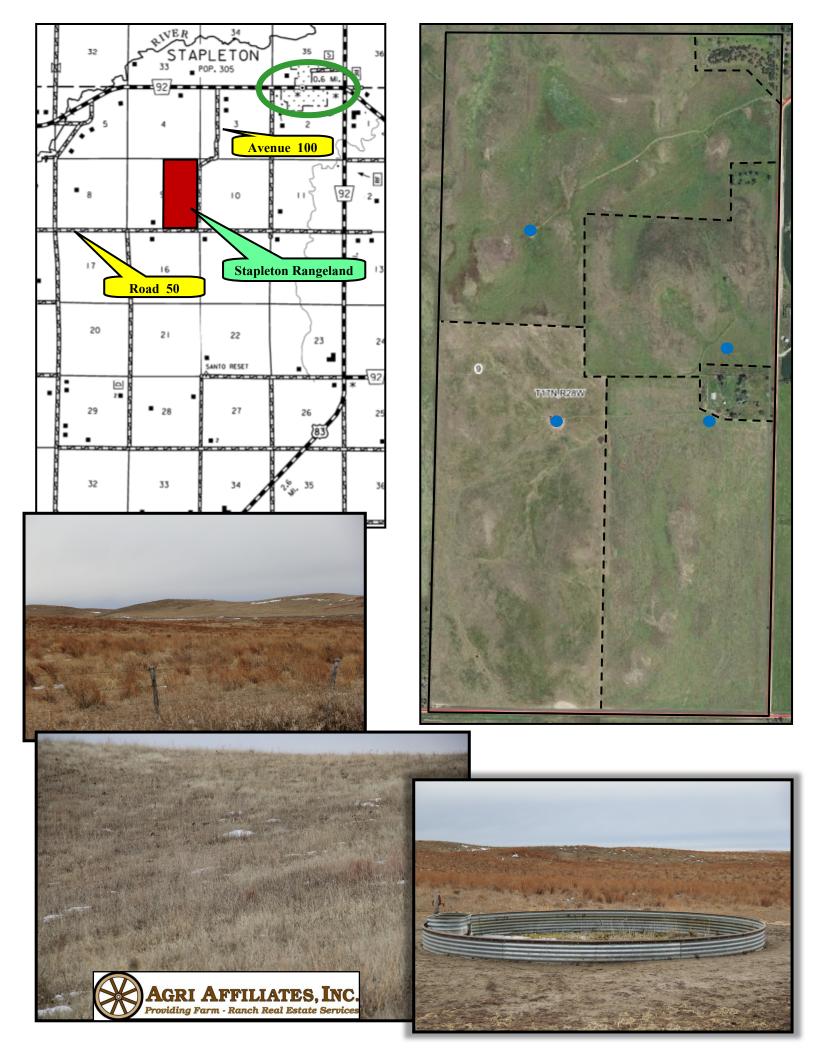

## **Stapleton Rangeland**

**Location:** 1 mile west of Stapleton on NE#92 to Ave 100, then 1.5 miles south to the property.

Road 50 borders on the south, Ave 100 on the east side of the rangeland.

**Description:** E1/2 Section 9-T17N-R28W of the 6th PM, Logan County, Nebraska.

**Acres/Taxes:** 320 tax assessed acres. 2018 real estate taxes \$1,879.

**Water:** An electric submersible well at the improvement site, cen-

ter east side, provides pipeline water

for domestic or livestock use.

**Soils:** Predominantly Uly-Holdrege silt loams,

some Hord and Anselmo.

**Buildings:** An improvement site adjoining the center east side includes

older buildings that do not provide any value. Site of the

electric submersible well, with pressure tank in the house.

**Comments:** Very nice hardland range, with excellent access.

Fenced on the boundary by 4 barbed wires on both hedge and wood posts.

Cross-fenced into 4 pastures with pipeline water to large tanks.

Terrain nearly level to gently rolling, tree windbreak in the northeast corner.

**Price:** \$350,000 Cash

**Contact:** John Childears, Listing Agent - 308/539-4450

Mike Polk 308/539-4446 Brad Atkins 308/530-9012