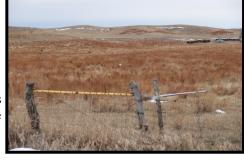

electric submersible well, with pressure tank in the house.

**Comments:** Very nice hardland range, with excellent access.

Fenced on the boundary by 4 barbed wires on both hedge and wood posts.

Cross-fenced into 4 pastures with pipeline water to large tanks.

Terrain nearly level to gently rolling, tree windbreak in the northeast corner.

**Price:** \$350,000 Cash

**Contact:** John Childears, Listing Agent - 308/539-4450

Mike Polk 308/539-4446 Brad Atkins 308/530-9012