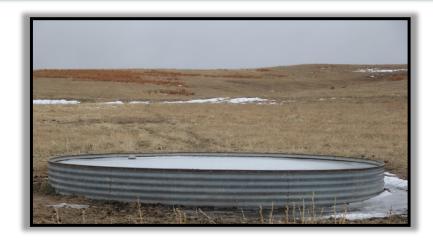

**Acres/Taxes:** 320 tax assessed acres. 2018 real estate taxes \$1,879.

**Water:** An electric submersible well at the improvement site, cen-

ter east side, provides pipeline water

for domestic or livestock use.

electric submersible well, with pressure tank in the house.

**Comments:** Very nice hardland range, with excellent access.

Fenced on the boundary by 4 barbed wires on both hedge and wood posts.

Cross-fenced into 4 pastures with pipeline water to large tanks.