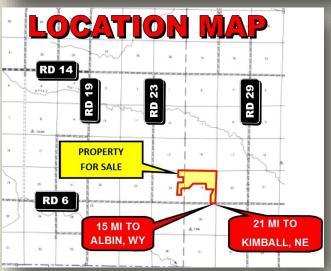

### PROPERTY INFORMATION

LOCATION:

From Kimball, NE, Hwy 71 north 13.1 miles to Road 6 / Albin Road. West 8 miles on Road 6 / Albin Road to the southeast corner of the property. Property lies on the north side of Road 6 / Albin Road.

### PROPERTY PHOTOS | MAPS