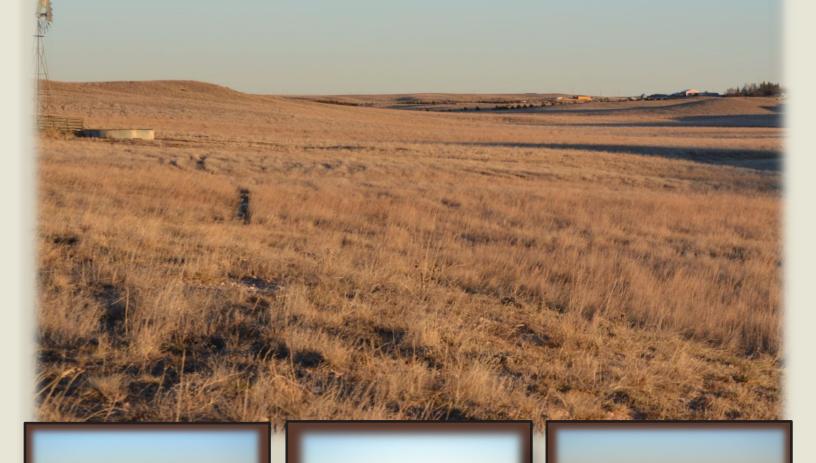

WATER:

One windmill located in pasture provides water for livestock.

TAXES:

2018 real estate taxes due in 2019: \$2.489

**POSSESSION:** 

Upon closing.

**ASKING PRICE:** 

\$210,000

### PROPERTY PHOTOS | MAPS