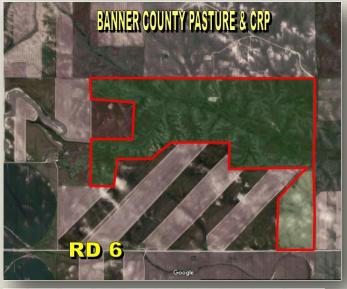

### PROPERTY INFORMATION

LOCATION:

From Kimball, NE, Hwy 71 north 13.1 miles to Road 6 / Albin Road. West 8 miles on Road 6 / Albin Road to the southeast corner of the property. Property lies on the north side of Road 6 / Albin Road.

LEGAL DESCRIPTION:

A parcel of land in Sections 19 & 24, Township 17 North, Range 57 West of the 6th P.M., Banner County, NE; Full Legal Description described per survey.

ACREAGE:

351.98+/- Acres Pasture

<u>54.34</u>+/- Acres CRP

406.32+/- Total Acres

**LAND USE:** 

Livestock grazing, cow / calf operation, yearlings, horses, pigs, goats or sheep. Conservation Reserve Program.

TENURE:

Terrain is level to rolling.

### PROPERTY PHOTOS | MAPS