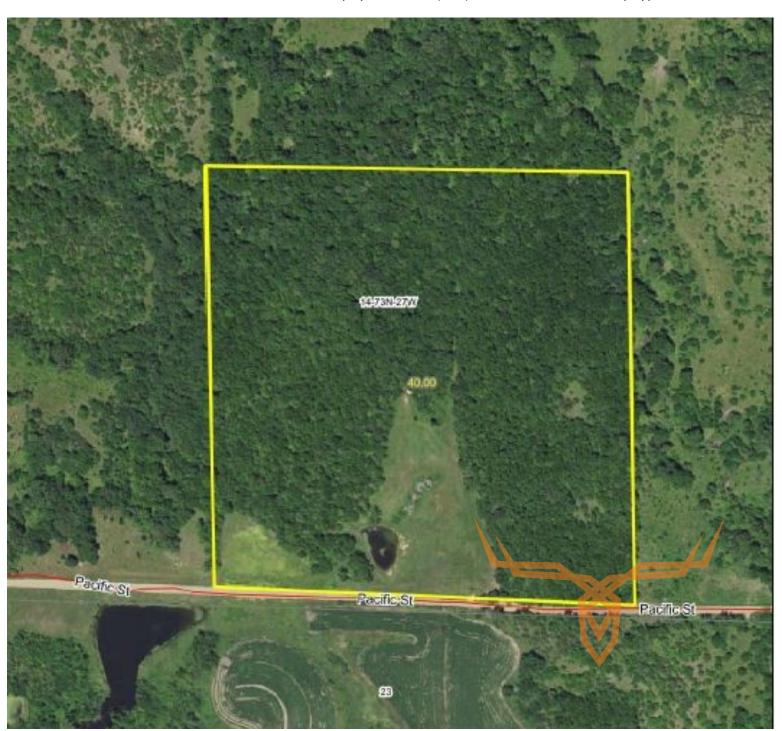

#### PROPERTY ADDRESS:

00 Pacific Street Murray, IA 50174

## PROPERTY DESCRIPTION:

Turnkey trophy deer hunting farm for sale in Clarke County Iowa, located on a dead end road. The farm consists of mature timber, brushy bedding areas, draws and ditches, and an existing food plot. There is one pond on the property. I saw lots of deer sign on the farm while walking the property. A section of the farm has been hinge cut recently providing for excellent bedding and browse. There is a good population of mature deer on the property (see trail cam pics).