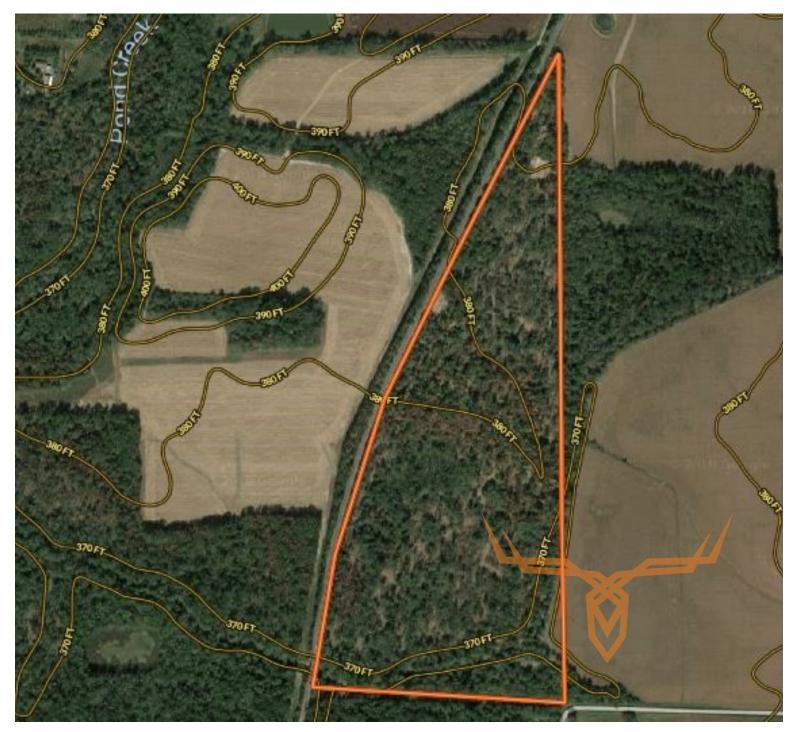

#### **PROPERTY DESCRIPTION:**

This 81 +/- acres in Southern Illinois Williamson county is a great property at a great price. It would be a nice farm for a couple of friends to split because you both would get landowner deer and turkey tags because you would both own 40 acres. There are 3 spots cleared for food plots already and tons of rubs and deer trails can be seen throughout the timber.

Food plots

If you like duck hunting there is a great location on the North and middle part of the property that you could build a 1-2 ft. tall levy and flood 9-10 acres. In the impoundment area, there are 100's of oak trees so you would have shallow flood oak timber. I would also clear 2-3 acres inside the impoundment and either plant corn and millet or get smartweed and wild millet growing for the waterfowl. The deer would also eat the acorns and the flooded food plot. This would create around 7-8 acres of food and the rest of the farm will be sanctuary bedding area. This is a great starter farm because of the price or to add another place to hunt to your portfolio.

PRICE: \$157,950 **ACRES: 81 COUNTY:** Williamson

**PRESENTED BY:** 