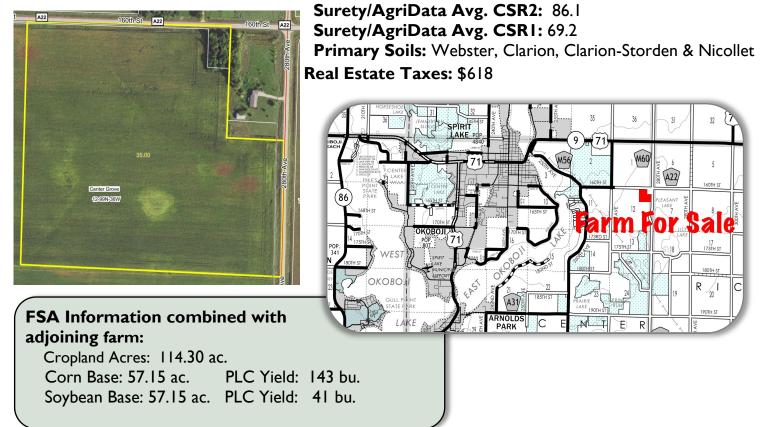

Property Location: 31/2 miles east of Spirit Lake, IA on Highway 71 & 1 mile south on 280th Ave.

**Legal Description:** The Northeast Quarter of the Northeast Quarter (NE<sup>1</sup>/<sub>4</sub> NE<sup>1</sup>/<sub>4</sub>) of Section Twelve (12), Township Ninety-nine (99) North, Range Thirty-six (36) West of the 5th P.M., Dickinson County, IA excluding Parcels A & B.

Property information provided was obtained from sources deemed reliable, but the Broker or Seller makes no guarantees as to its accuracy. Average CSR information was obtained from Surety/Agri Data. All prospective buyers are urged to fully inspect the property, its conditions and to rely on their own conclusions. All sketches, dimensions and acreage figures in this information are approximate or "more or less".