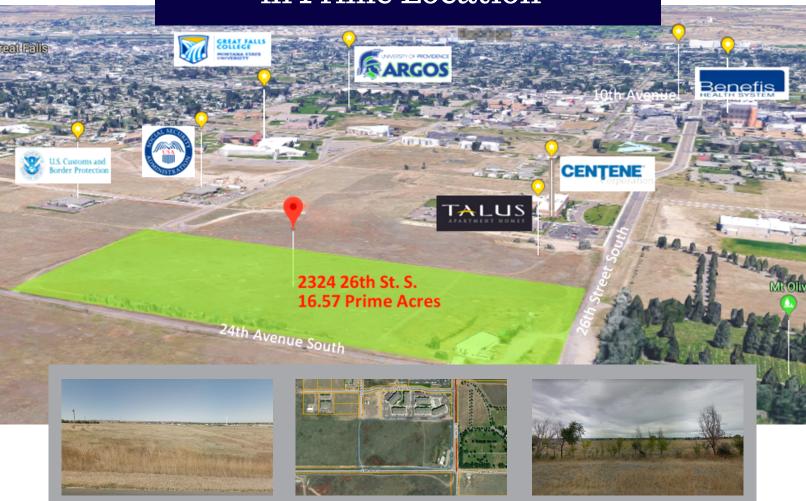

## 16.5 Acres for Development in Prime Location

## Location, Location!

Opportunity abounds with these PRIME 16.5 acres with close proximity to Benefis Hospital, high-traffic count 10th Avenue and the all-new Talus apartments. Currently, this property is in the county and zoned as Urban Residential BUT the city is very open to annexing it into the city, if a new buyer wanted to connect to water and sewer and gain different zoning. The uses are endless: apartments, medical center, office space that caters to healthcare, retail, senior living, sports complex, storage units, daycare, social services, educational, religious, restaurant. Sellers may consider short-term financing. ... Click to learn more!

2324 26th St. S. Great Falls

InvestInGreatFallsMT.com