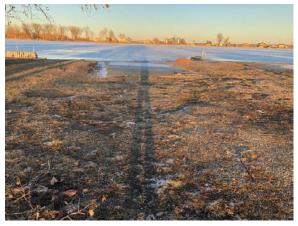

### #23 121 Schoonover Drive, Big Lake, MO

These two lots are on a SUPER NICE location on the main lake with a beautiful view in every direction!

There are TWO concrete pads with camper hook-ups with BOTH 50-amp and 30-amp access! Great lakefront for entertaining with a concrete seawall and nice big boardwalk and dock for your water toys!

All located on a dead-end road with little traffic and less dust!

Price: \$75,000.00 Sewer: Septic system Water: City

Lot Size: Approx. 97' X 90' School District: Craig III Taxes: 2018 taxes were \$283.64

## #23 121 Schoonover Drive, Big Lake, MO Photos

#23 121 Schoonover Drive, Big Lake, MO

#23 121 Schoonover Drive, Big Lake, MO