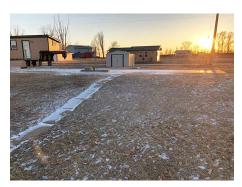

### #23 121 Schoonover Drive, Big Lake, MO

These two lots are on a SUPER NICE location on the main lake with a beautiful view in every direction!

There are TWO concrete pads with camper hook-ups with BOTH 50-amp and 30-amp access! Great lakefront for entertaining with a concrete seawall and nice big boardwalk and dock for your water toys!

#### **Other Features:**

- Metal 10' X 12' storage shed
- Concrete seawall
- Concrete pad approx. 27' X 15.5'
- Concrete pad approx. 9.5' X 43' w/ sidewalk!
- LARGE boardwalk and boat dock

- 30-amp electric access
- 50-amp electric access
- Manual boat lift
- Two fire pits
- Three water hydrants

## #23 121 Schoonover Drive, Big Lake, MO Photos

#23 121 Schoonover Drive, Big Lake, MO

#23 121 Schoonover Drive, Big Lake, MO