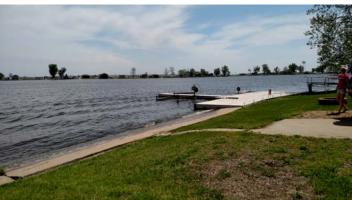

### #23 121 Schoonover Drive, Big Lake, MO

These two lots are on a SUPER NICE location on the main lake with a beautiful view in every direction!

There are TWO concrete pads with camper hook-ups with BOTH 50-amp and 30-amp access! Great lakefront for entertaining with a concrete seawall and nice big boardwalk and dock for your water toys!

#### **Other Features:**

- Metal 10' X 12' storage shed
- Concrete seawall
- Concrete pad approx. 27' X 15.5'
- Concrete pad approx. 9.5' X 43' w/ sidewalk!
- LARGE boardwalk and boat dock

- 30-amp electric access
- 50-amp electric access
- Manual boat lift
- Two fire pits
- Three water hydrants

## #23 121 Schoonover Drive, Big Lake, MO Summer Photos