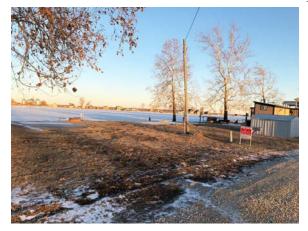

### #23 121 Schoonover Drive, Big Lake, MO

These two lots are on a SUPER NICE location on the main lake with a beautiful view in every direction!

There are TWO concrete pads with camper hook-ups with BOTH 50-amp and 30-amp access! Great lakefront for entertaining with a concrete seawall and nice big boardwalk and dock for your water toys!

All located on a dead-end road with little traffic and less dust!

Price: \$75,000.00 Sewer: Septic system Water: City

Lot Size: Approx. 97' X 90' School District: Craig III Taxes: 2018 taxes were \$283.64

## #23 121 Schoonover Drive, Big Lake, MO Photos

#23 121 Schoonover Drive, Big Lake, MO

#23 121 Schoonover Drive, Big Lake, MO