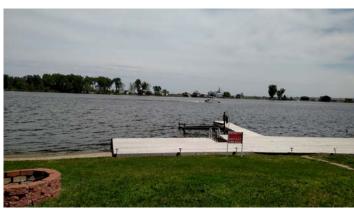

### #23 121 Schoonover Drive, Big Lake, MO

These two lots are on a SUPER NICE location on the main lake with a beautiful view in every direction!

There are TWO concrete pads with camper hook-ups with BOTH 50-amp and 30-amp access! Great lakefront for entertaining with a concrete seawall and nice big boardwalk and dock for your water toys!

#### **Other Features:**

- Metal 10' X 12' storage shed
- Concrete seawall
- Concrete pad approx. 27' X 15.5'
- Concrete pad approx. 9.5' X 43' w/ sidewalk!
- LARGE boardwalk and boat dock

- 30-amp electric access
- 50-amp electric access
- Manual boat lift
- Two fire pits
- Three water hydrants

## #23 121 Schoonover Drive, Big Lake, MO Photos

#23 121 Schoonover Drive, Big Lake, MO

#23 121 Schoonover Drive, Big Lake, MO