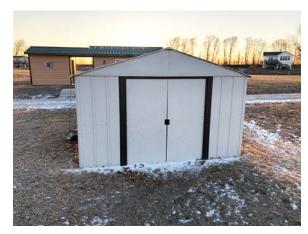

#### **Other Features:**

- Metal 10' X 12' storage shed
- Concrete seawall
- Concrete pad approx. 27' X 15.5'
- Concrete pad approx. 9.5' X 43' w/ sidewalk!
- LARGE boardwalk and boat dock

- 30-amp electric access
- 50-amp electric access
- Manual boat lift
- Two fire pits
- Three water hydrants

## #23 121 Schoonover Drive, Big Lake, MO Photos

#23 121 Schoonover Drive, Big Lake, MO

#23 121 Schoonover Drive, Big Lake, MO