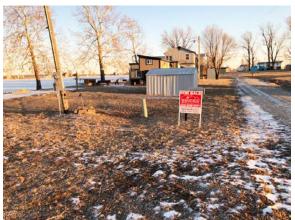

### #23 121 Schoonover Drive, Big Lake, MO

These two lots are on a SUPER NICE location on the main lake with a beautiful view in every direction!

There are TWO concrete pads with camper hook-ups with BOTH 50-amp and 30-amp access! Great lakefront for entertaining with a concrete seawall and nice big boardwalk and dock for your water toys!

All located on a dead-end road with little traffic and less dust!

Price: \$75,000.00 Sewer: Septic system Water: City

Lot Size: Approx. 97' X 90' School District: Craig III Taxes: 2018 taxes were \$283.64

## #23 121 Schoonover Drive, Big Lake, MO Photos

#23 121 Schoonover Drive, Big Lake, MO

#23 121 Schoonover Drive, Big Lake, MO