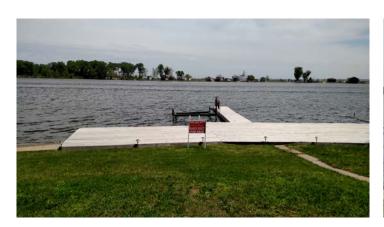

### #23 121 Schoonover Drive, Big Lake, MO

These two lots are on a SUPER NICE location on the main lake with a beautiful view in every direction!

There are TWO concrete pads with camper hook-ups with BOTH 50-amp and 30-amp access! Great lakefront for entertaining with a concrete seawall and nice big boardwalk and dock for your water toys!

#### **Other Features:**

- Metal 10' X 12' storage shed
- Concrete seawall
- Concrete pad approx. 27' X 15.5'
- Concrete pad approx. 9.5' X 43' w/ sidewalk!
- LARGE boardwalk and boat dock

- 30-amp electric access
- 50-amp electric access
- Manual boat lift
- Two fire pits
- Three water hydrants

## #23 121 Schoonover Drive, Big Lake, MO Summer Photos