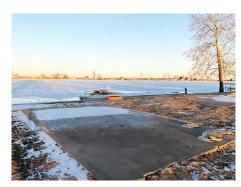

### #23 121 Schoonover Drive, Big Lake, MO

These two lots are on a SUPER NICE location on the main lake with a beautiful view in every direction!

There are TWO concrete pads with camper hook-ups with BOTH 50-amp and 30-amp access! Great lakefront for entertaining with a concrete seawall and nice big boardwalk and dock for your water toys!

#### **Other Features:**

- Metal 10' X 12' storage shed
- Concrete seawall
- Concrete pad approx. 27' X 15.5'
- Concrete pad approx. 9.5' X 43' w/ sidewalk!
- LARGE boardwalk and boat dock

- 30-amp electric access
- 50-amp electric access
- Manual boat lift
- Two fire pits
- Three water hydrants

## #23 121 Schoonover Drive, Big Lake, MO Photos

#23 121 Schoonover Drive, Big Lake, MO

#23 121 Schoonover Drive, Big Lake, MO