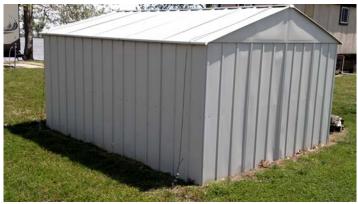

#### **Other Features:**

- Metal 10' X 12' storage shed
- Concrete seawall
- Concrete pad approx. 27' X 15.5'
- Concrete pad approx. 9.5' X 43' w/ sidewalk!
- LARGE boardwalk and boat dock

- 30-amp electric access
- 50-amp electric access
- Manual boat lift
- Two fire pits
- Three water hydrants

## #23 121 Schoonover Drive, Big Lake, MO Photos

#23 121 Schoonover Drive, Big Lake, MO

#23 121 Schoonover Drive, Big Lake, MO