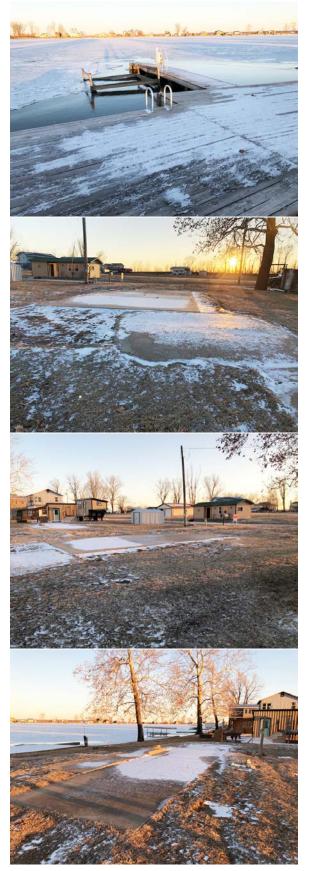

### #23 121 Schoonover Drive, Big Lake, MO

These two lots are on a SUPER NICE location on the main lake with a beautiful view in every direction!

There are TWO concrete pads with camper hook-ups with BOTH 50-amp and 30-amp access! Great lakefront for entertaining with a concrete seawall and nice big boardwalk and dock for your water toys!

#### **Other Features:**

- Metal 10' X 12' storage shed
- Concrete seawall
- Concrete pad approx. 27' X 15.5'
- Concrete pad approx. 9.5' X 43' w/ sidewalk!
- LARGE boardwalk and boat dock

- 30-amp electric access
- 50-amp electric access
- Manual boat lift
- Two fire pits
- Three water hydrants

## #23 121 Schoonover Drive, Big Lake, MO Photos

#23 121 Schoonover Drive, Big Lake, MO

#23 121 Schoonover Drive, Big Lake, MO