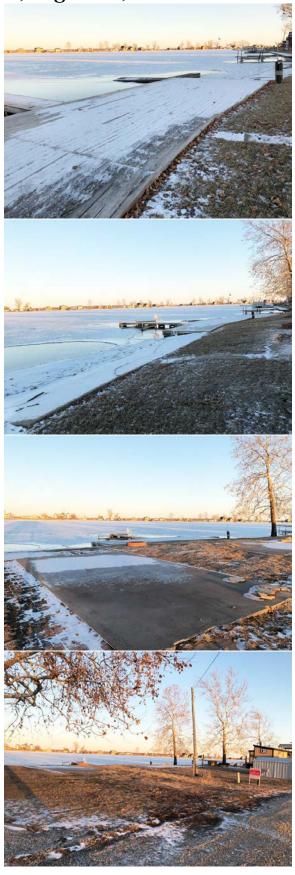

### #23 121 Schoonover Drive, Big Lake, MO

These two lots are on a SUPER NICE location on the main lake with a beautiful view in every direction!

There are TWO concrete pads with camper hook-ups with BOTH 50-amp and 30-amp access! Great lakefront for entertaining with a concrete seawall and nice big boardwalk and dock for your water toys!

#### **Other Features:**

- Metal 10' X 12' storage shed
- Concrete seawall
- Concrete pad approx. 27' X 15.5'
- Concrete pad approx. 9.5' X 43' w/ sidewalk!
- LARGE boardwalk and boat dock

- 30-amp electric access
- 50-amp electric access
- Manual boat lift
- Two fire pits
- Three water hydrants

## #23 121 Schoonover Drive, Big Lake, MO Photos

#23 121 Schoonover Drive, Big Lake, MO

#23 121 Schoonover Drive, Big Lake, MO