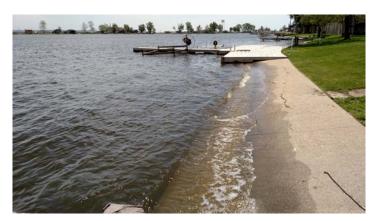

### #23 121 Schoonover Drive, Big Lake, MO

These two lots are on a SUPER NICE location on the main lake with a beautiful view in every direction!

There are TWO concrete pads with camper hook-ups with BOTH 50-amp and 30-amp access! Great lakefront for entertaining with a concrete seawall and nice big boardwalk and dock for your water toys!

#### **Other Features:**

- Metal 10' X 12' storage shed
- Concrete seawall
- Concrete pad approx. 27' X 15.5'
- Concrete pad approx. 9.5' X 43' w/ sidewalk!
- LARGE boardwalk and boat dock

- 30-amp electric access
- 50-amp electric access
- Manual boat lift
- Two fire pits
- Three water hydrants

## #23 121 Schoonover Drive, Big Lake, MO Photos

#23 121 Schoonover Drive, Big Lake, MO

#23 121 Schoonover Drive, Big Lake, MO