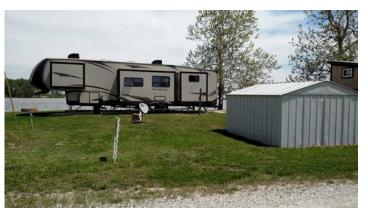

### #23 121 Schoonover Drive, Big Lake, MO

These two lots are on a SUPER NICE location on the main lake with a beautiful view in every direction!

There are TWO concrete pads with camper hook-ups with BOTH 50-amp and 30-amp access! Great lakefront for entertaining with a concrete seawall and nice big boardwalk and dock for your water toys!

#### **Other Features:**

- Metal 10' X 12' storage shed
- Concrete seawall
- Concrete pad approx. 27' X 15.5'
- Concrete pad approx. 9.5' X 43' w/ sidewalk!
- LARGE boardwalk and boat dock

- 30-amp electric access
- 50-amp electric access
- Manual boat lift
- Two fire pits
- Three water hydrants

## #23 121 Schoonover Drive, Big Lake, MO Photos

#23 121 Schoonover Drive, Big Lake, MO

#23 121 Schoonover Drive, Big Lake, MO