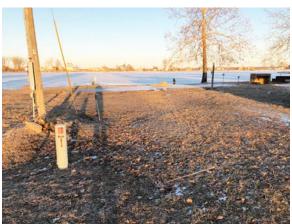

### #23 121 Schoonover Drive, Big Lake, MO

These two lots are on a SUPER NICE location on the main lake with a beautiful view in every direction!

There are TWO concrete pads with camper hook-ups with BOTH 50-amp and 30-amp access! Great lakefront for entertaining with a concrete seawall and nice big boardwalk and dock for your water toys!

All located on a dead-end road with little traffic and less dust!

Price: \$75,000.00 Sewer: Septic system Water: City

Lot Size: Approx. 97' X 90' School District: Craig III Taxes: 2018 taxes were \$283.64

#### **Other Features:**

- Metal 10' X 12' storage shed
- Concrete seawall
- Concrete pad approx. 27' X 15.5'
- Concrete pad approx. 9.5' X 43' w/ sidewalk!
- LARGE boardwalk and boat dock

- 30-amp electric access
- 50-amp electric access
- Manual boat lift
- Two fire pits
- Three water hydrants

## #23 121 Schoonover Drive, Big Lake, MO Photos

#23 121 Schoonover Drive, Big Lake, MO

#23 121 Schoonover Drive, Big Lake, MO