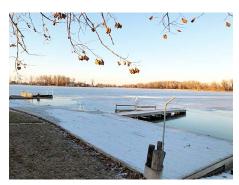

### #23 121 Schoonover Drive, Big Lake, MO

These two lots are on a SUPER NICE location on the main lake with a beautiful view in every direction!

There are TWO concrete pads with camper hook-ups with BOTH 50-amp and 30-amp access! Great lakefront for entertaining with a concrete seawall and nice big boardwalk and dock for your water toys!

#### **Other Features:**

- Metal 10' X 12' storage shed
- Concrete seawall
- Concrete pad approx. 27' X 15.5'
- Concrete pad approx. 9.5' X 43' w/ sidewalk!
- LARGE boardwalk and boat dock

- 30-amp electric access
- 50-amp electric access
- Manual boat lift
- Two fire pits
- Three water hydrants

## #23 121 Schoonover Drive, Big Lake, MO Photos

#23 121 Schoonover Drive, Big Lake, MO

#23 121 Schoonover Drive, Big Lake, MO