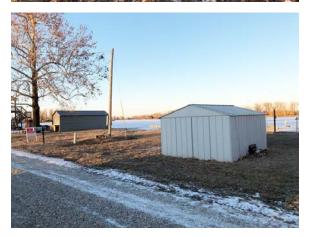

#### **Other Features:**

- Metal 10' X 12' storage shed
- Concrete seawall
- Concrete pad approx. 27' X 15.5'
- Concrete pad approx. 9.5' X 43' w/ sidewalk!
- LARGE boardwalk and boat dock

- 30-amp electric access
- 50-amp electric access
- Manual boat lift
- Two fire pits
- Three water hydrants

## #23 121 Schoonover Drive, Big Lake, MO Photos

#23 121 Schoonover Drive, Big Lake, MO

#23 121 Schoonover Drive, Big Lake, MO