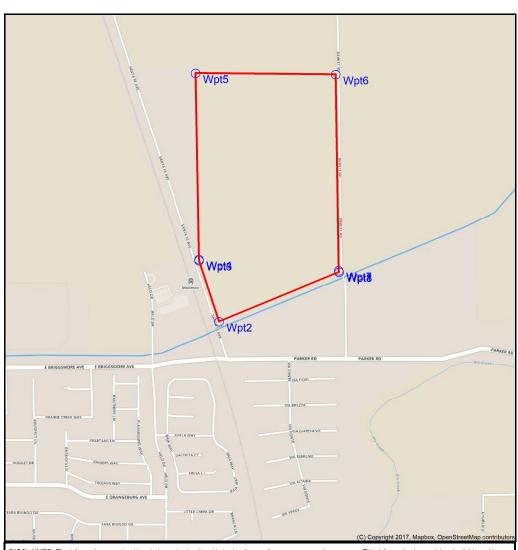

LAND BROKERAGE | Recreational  $\cdot$  Agricultural  $\cdot$  Conservation A Division of TRI Commercial Real Estate Services, Inc.

61.04 Ac / Stanislaus County **Exclusive Listing** 

TRI Outdoor Properties Office: 866-761-7930 Cell: 916-605-8721 \$2,200,000/ \$36,042 per Acre zirkle@tricommercial.com