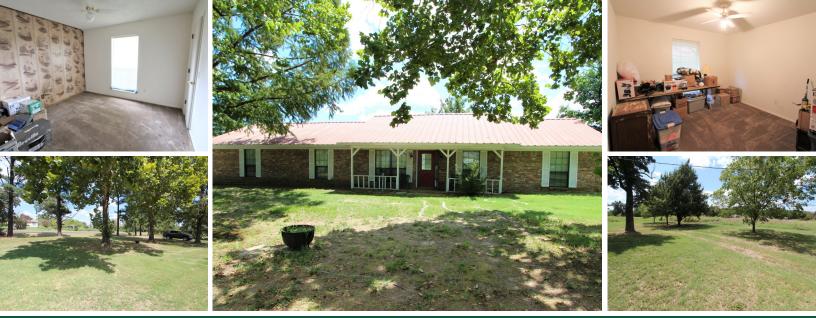

## Brick Country Home For Sale 1210 FM 906 E, Powderly TX 75473

Large Brick Home in the country on 2 acres for sale!

This home is a 5 bedrooms, 3 full bathrooms with plenty of room for a growing family. The living room is an open concept to the dining room with easy access to the kitchen for entertainment.

Home sits on 2 acres and is only miles from Pat Mayes Lake. Country Living at its best!

Please contact United Country AltaTerra Realty and Auction for additional information and to schedule your private showing!

## \$155,000

Quick Facts:

5 Bedrooms 3 Bathrooms 2400 Square Feet 2.01 Acres

Huge Living Room & Huge Master Bedroom!

MLS # 42233 - 12674

"Real People | Real Deals | Real Difference"

AUCTIONS | HOMES | COMMERCIAL | LAND Texas ~ Oklahoma ~ Arkansas