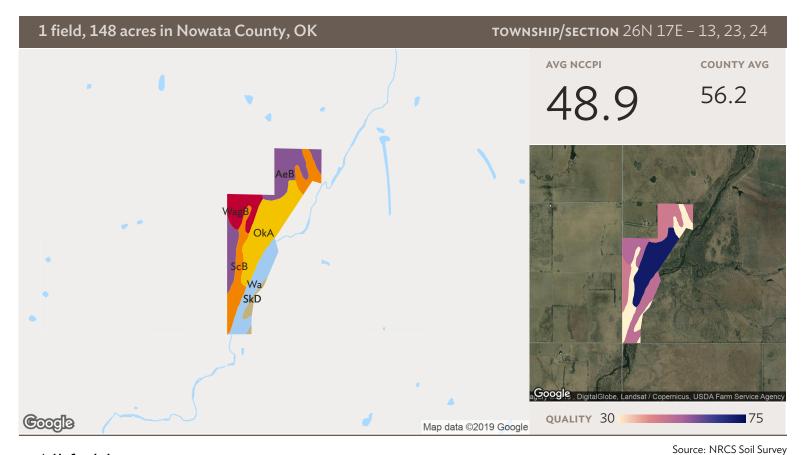

## All fields

148 ac

|          | OIL  | SOIL DESCRIPTION                                                    | ACRES PER | CENTAGE OF | SOIL  | NCCPI |
|----------|------|---------------------------------------------------------------------|-----------|------------|-------|-------|
| CC       | ODE  |                                                                     |           | FIELD      | CLASS |       |
| <b>O</b> | DkΑ  | Okemah silt loam, 0 to 1 percent slopes                             | 41.08     | 27.8%      | 1     | 71.7  |
| ■ A      | леВ  | Apperson silty clay loam, 1 to 3 percent slopes                     | 36.34     | 24.6%      | 3     | 45.5  |
| ■ Sc     | сВ   | Shidler-Claremore complex, 1 to 3 percent slopes                    | 28.67     | 19.4%      | 4     | 24.1  |
| ■ W      | Va   | Wynona silty clay loam, 0 to 1 percent slopes, occasionally flooded | 21.44     | 14.5%      | 4     | 48.9  |
| ■ W      | VagB | Wagstaff silty clay loam, 1 to 3 percent slopes                     | 16.89     | 11.4%      | 3     | 50.8  |
| ■ Sk     | kD   | Shidler-Kiti-Rock outcrop complex, 1 to 8 percent slopes            | 3.40      | 2.3%       | 6     | 7.8   |
|          |      |                                                                     | 147.81    |            |       | 48.9  |

1 field, 148 acres in Nowata County, OK

**TOWNSHIP/SECTION** 26N 17E – 13, 23, 24