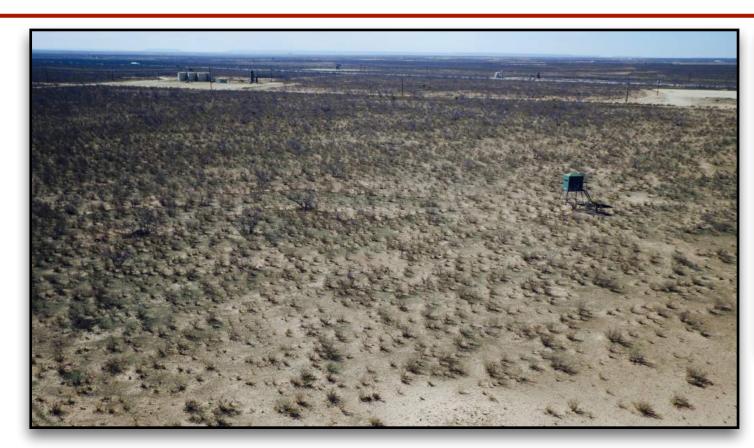

#### **Property Overview:**

310± acres of raw land located in Upton County off of Hwy 349 (Rankin Hwy). This land is ideal for building a weekend home and/ or a nice getaway location for hunting. There is a variety of wildlife; including, whitetail deer, dove, quail, and predators. There are no utilities on this property, but the Owner is in the process of drilling a water well. Please contact Caleb Matott at 432-349-3330 to schedule your private showing.