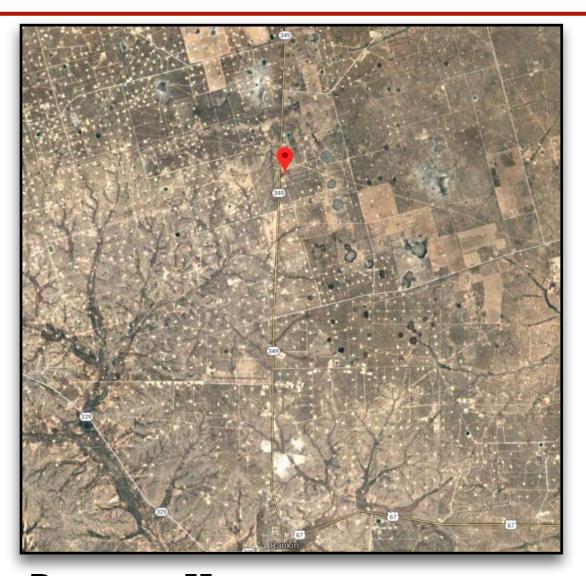

#### **Property Overview:**

310± acres of raw land located in Upton County off of Hwy 349 (Rankin Hwy). This land is ideal for building a weekend home and/ or a nice getaway location for hunting. There is a variety of wildlife; including, whitetail deer, dove, quail, and predators. There are no utilities on this property, but the Owner is in the process of drilling a water well. Please contact Caleb Matott at 432-349-3330 to schedule your private showing.