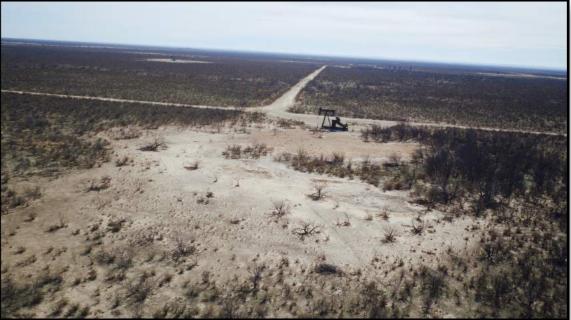

#### **Property Overview:**

310± acres of raw land located in Upton County off of Hwy 349 (Rankin Hwy). This land is ideal for building a weekend home and/ or a nice getaway location for hunting. There is a variety of wildlife; including, whitetail deer, dove, quail, and predators. There are no utilities on this property, but the Owner is in the process of drilling a water well. Please contact Caleb Matott at 432-349-3330 to schedule your private showing.