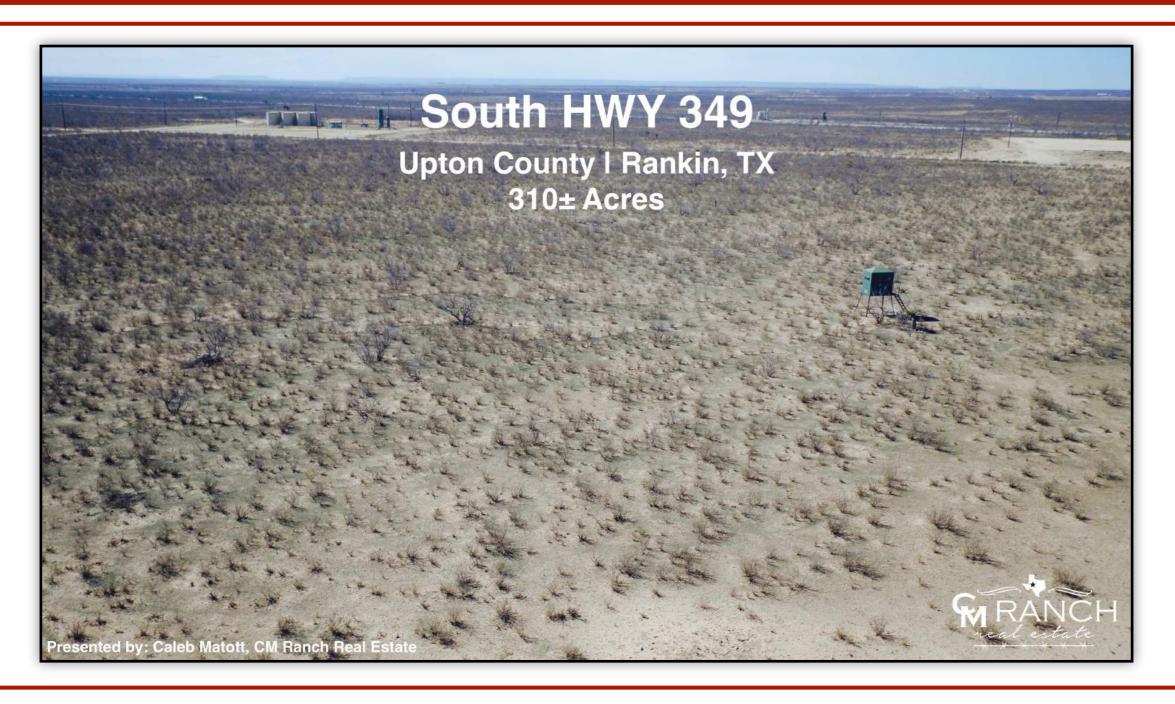

## Upton County Land

310± Acres Upton County | Rankin, TX 79778

## HWY 349 Rankin, TX - 310± Acres \$620,560.00

#### **Property Overview:**

310± acres of raw land located in Upton County off of Hwy 349 (Rankin Hwy). This land is ideal for building a weekend home and/ or a nice getaway location for hunting. There is a variety of wildlife; including, whitetail deer, dove, quail, and predators. There are no utilities on this property, but the Owner is in the process of drilling a water well. Please contact Caleb Matott at 432-349-3330 to schedule your private showing.