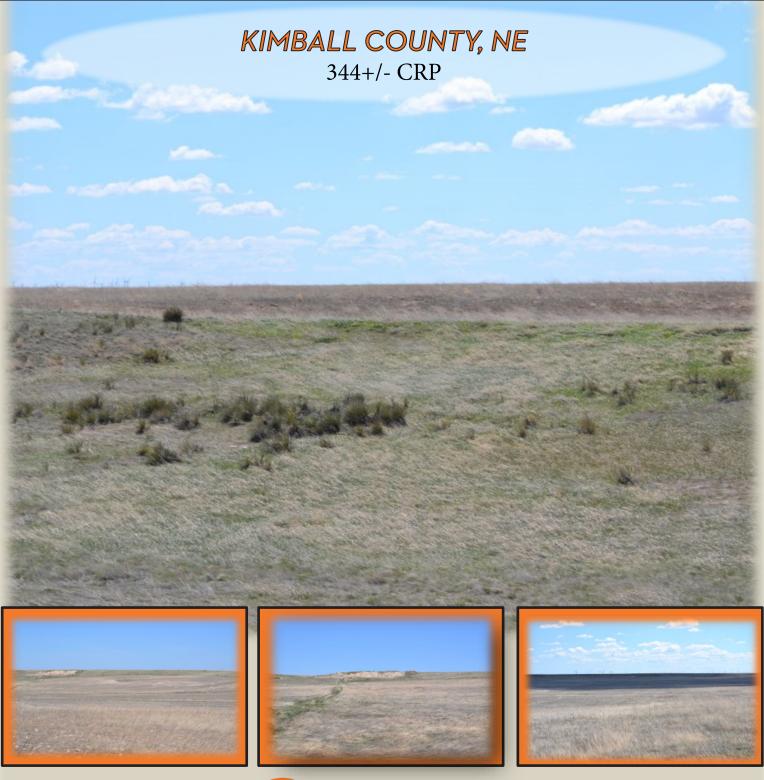

S1/2 of Section 33, Township 13 North, Range 56 West of the 6th P.M., Kimball County, NE.

**ACREAGE:** 

303.70+/- Acres CRP

41.29+/- Acres Grass & Waste

344.99+/- Acres Total

**LAND USE:** 

Conservation Reserve Program, hunting, dryland farming or livestock grazing when the CRP contract expires.

**TENURE:** 

Soils consist primarily of Class VI & Class III. Terrain is rolling.

**TAXES:** 

2018 Real Estate Taxes due in 2019: \$1,860.88

**MINERAL RIGHTS:** 

Seller reserving all owned mineral rights.

**FSA INFORMATION:** 

CRP contract #10187 w/annual payment of \$8,027 at \$26.43 per acre. Contract expires 09-30-2027.

**POSSESSION:** 

Possession upon closing on CRP.

**ASKING PRICE:** 

\$170,000

**TERMS:** 

Good funds at closing.