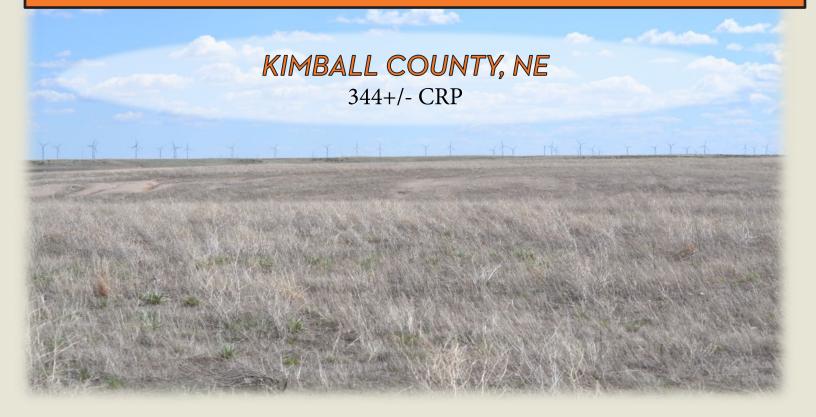

S1/2 of Section 33, Township 13 North, Range 56 West of the 6th P.M., Kimball County, NE.

**ACREAGE:** 

303.70+/- Acres CRP

41.29+/- Acres Grass & Waste

344.99+/- Acres Total

**LAND USE:** 

Conservation Reserve Program, hunting, dryland farming or livestock grazing when the CRP contract expires.

### PROPERTY PHOTOS | MAPS