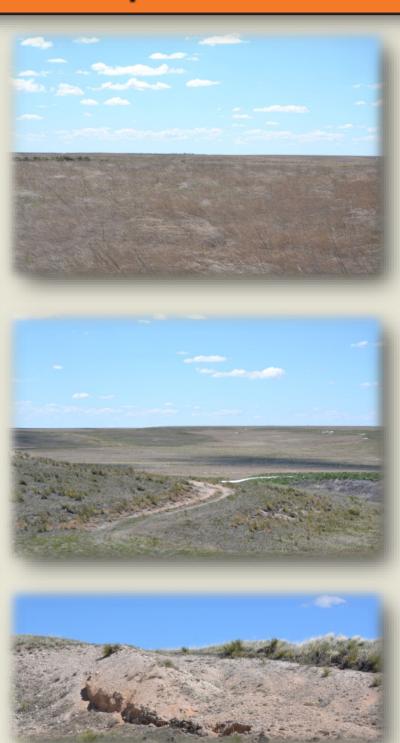

S1/2 of Section 33, Township 13 North, Range 56 West of the 6th P.M., Kimball County, NE.

**ACREAGE:** 

303.70+/- Acres CRP

41.29+/- Acres Grass & Waste

344.99+/- Acres Total

**LAND USE:** 

Conservation Reserve Program, hunting, dryland farming or livestock grazing when the CRP contract expires.

**TENURE:** 

Soils consist primarily of Class VI & Class III. Terrain is rolling.

**TAXES:** 

2018 Real Estate Taxes due in 2019: \$1,860.88

**MINERAL RIGHTS:** 

Seller reserving all owned mineral rights.

**FSA INFORMATION:** 

### PROPERTY PHOTOS | MAPS