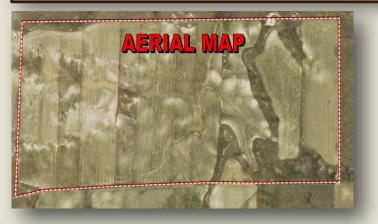

S1/2 of Section 33, Township 13 North, Range 56 West of the 6th P.M., Kimball County, NE.

**ACREAGE:** 

303.70+/- Acres CRP

41.29+/- Acres Grass & Waste

344.99+/- Acres Total

**LAND USE:** 

Conservation Reserve Program, hunting, dryland farming or livestock grazing when the CRP contract expires.

### PROPERTY PHOTOS | MAPS