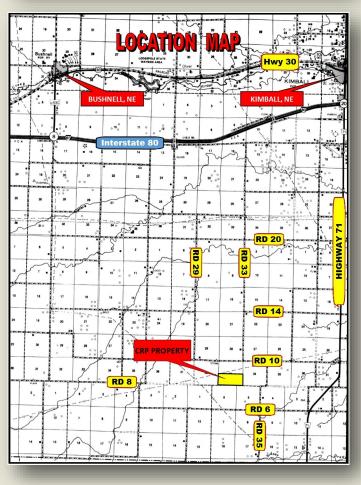

### PROPERTY INFORMATION

LOCATION:

From Kimball, Nebraska, 12 mi south on Hwy 71 to Road 10, 4 miles west on Road 10 to trail road, 1/2 mile south on trail road to the NE corner of the property.

LEGAL DESCRIPTION:

### PROPERTY PHOTOS | MAPS