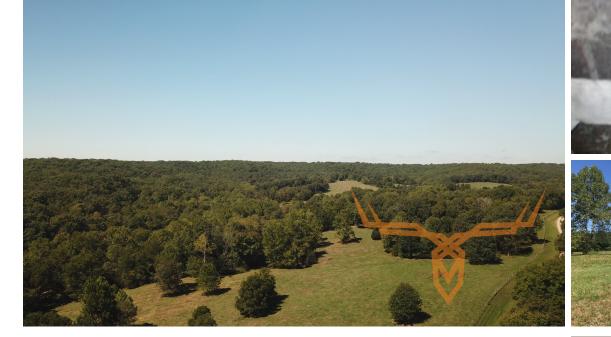

## **PROPERTY DESCRIPTION:**

Located less than 5 miles south of Owensville, MO lies 71.4 +/- acres. This property has excellent fencing and is perfect for anyone wanting to raise cattle. There are several great building sites on the property. The deer hunting and turkey hunting is excellent in this area.

## **PROPERTY HIGHLIGHTS:**

- 71.4 +/- acres in Gasconade County
- Less than 5 miles south of Owensville, MO on Hwy 19
- Excellent fencing
- Turkey and deer hunting
- Great building sites

ACRES: 71.4 COUNTY: Gasconade