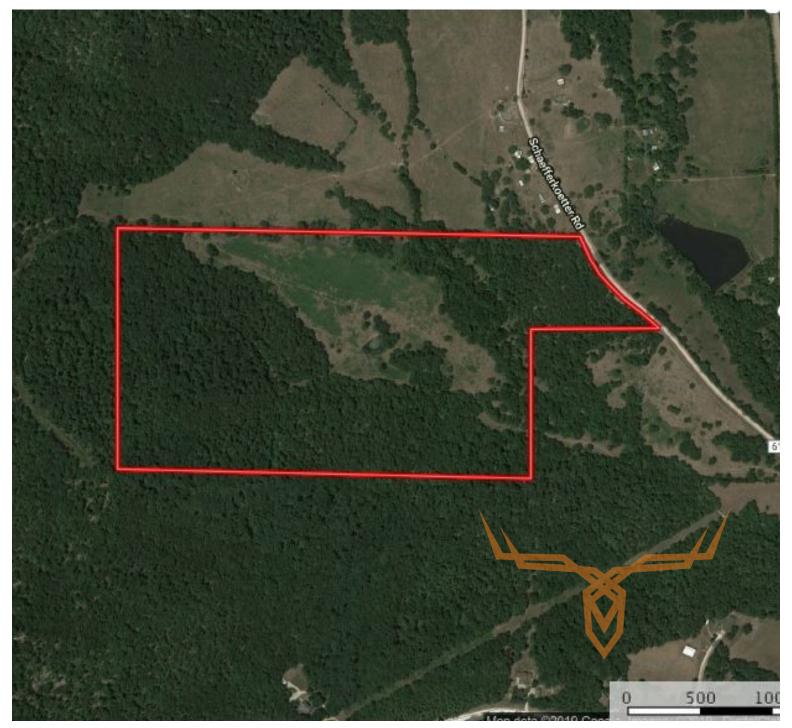

71.4 +/- Acre Missouri Hunting or Cattle Farm for Sale - Gasconade County

www.TrophyPA.com • 855.573.5263 • leads@trophypa.com

**PROPERTY ADDRESS:** 00 Schafferkoetter Road Owensville, MO 65066

## **PROPERTY DESCRIPTION:**

Located less than 5 miles south of Owensville, MO lies 71.4 +/- acres. This property has excellent fencing and is perfect for anyone wanting to raise cattle. There are several great building sites on the property. The deer hunting and turkey hunting is excellent in this area.

## **PROPERTY HIGHLIGHTS:**

- 71.4 +/- acres in Gasconade County
- Less than 5 miles south of Owensville, MO on Hwy 19
- Excellent fencing
- Turkey and deer hunting
- Great building sites

ACRES: 71.4 COUNTY: Gasconade