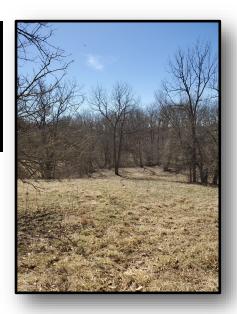

Comments: The 5 acres tillable is rented on a 50/50 crop share. Landlord's share of the crop is negotiable depending on timing of the sale. Great place for hunting, home site or all types of recreational use. A small stream runs through the property.

Comments: 27.86 acres is mostly timber with some pasture. The tillable is rented on a 50/50 crop share. Landlord's share of the crop is negotiable depending on timing of the sale. There is an old well with a hand pump, condition unknown. Great place for hunting, home site or all types of recreational use. A small stream runs through the property.