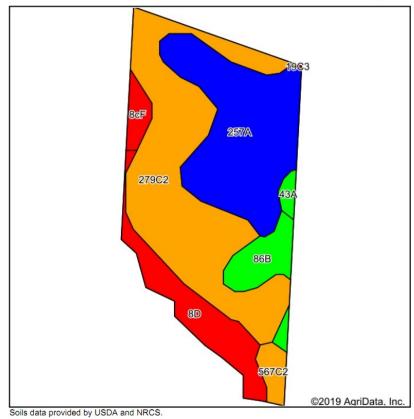

### Soils Map

State: Illinois
County: Peoria
Location: 15-9N-5E
Township: Elmwood

Acres: 5

Date: 3/27/2019

John Leezer, ALC

(309) 286-2221 www.illinoisfarms4sale.com

| Area Sv | mbol: IL143, Soil Area Version: 1                 | 3    |                  |                                        |              |               |                                                |
|---------|---------------------------------------------------|------|------------------|----------------------------------------|--------------|---------------|------------------------------------------------|
| Code    | Soil Description                                  |      | Percent of field | II. State Productivity Index<br>Legend | Corn<br>Bu/A | Soybeans Bu/A | Crop productivity index for optimum management |
| 17A     | Keomah silt loam, 0 to 2 percent slopes           | 2.41 | 48.2%            |                                        | 161          | 51            | 119                                            |
| **279C2 | Rozetta silt loam, 5 to 10 percent slopes, eroded | 1.40 | 28.0%            |                                        | **153        | **47          | **112                                          |
| **279B  | Rozetta silt loam, 2 to 5 percent slopes          | 1.19 | 23.8%            |                                        | **162        | **50          | **119                                          |
| -       |                                                   |      |                  | Weighted Average                       | 159          | 49.6          | 117                                            |

Table: Optimum Crop Productivity Ratings for Illinois Soil by K.R. Olson and J.M. Lang, Office of Research, ACES, University of Illinois at Champaign-Urbana. Version: 1/2/2012 Amended Table S2 B811

Crop yields and productivity indices for optimum management (B811) are maintained at the following NRES web site: <a href="http://soilproductivity.nres.illinois.edu/">http://soilproductivity.nres.illinois.edu/</a> \*\* Indexes adjusted for slope and erosion according to Bulletin 811 Table S3

Soils data provided by USDA and NRCS. Soils data provided by University of Illinois at Champaign-Urbana.

\*c: Using Capabilities Class Dominant Condition Aggregation Method