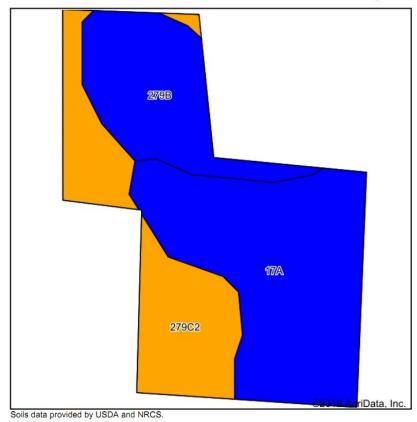

### Soils Map

State: Illinois
County: Peoria
Location: 15-9N-5E
Township: Elmwood

Acres: 5

Date: 3/27/2019

John Leezer, ALC

(309) 286-2221 www.illinoisfarms4sale.com

| Area Sv | mbol: IL143, Soil Area Version: 1                 | 3    |                  |                                        |              |               |                                                |
|---------|---------------------------------------------------|------|------------------|----------------------------------------|--------------|---------------|------------------------------------------------|
| Code    | Soil Description                                  |      | Percent of field | II. State Productivity Index<br>Legend | Corn<br>Bu/A | Soybeans Bu/A | Crop productivity index for optimum management |
| 17A     | Keomah silt loam, 0 to 2 percent slopes           | 2.41 | 48.2%            |                                        | 161          | 51            | 119                                            |
| **279C2 | Rozetta silt loam, 5 to 10 percent slopes, eroded | 1.40 | 28.0%            |                                        | **153        | **47          | **112                                          |
| **279B  | Rozetta silt loam, 2 to 5 percent slopes          | 1.19 | 23.8%            |                                        | **162        | **50          | **119                                          |
| -       |                                                   |      |                  | Weighted Average                       | 159          | 49.6          | 117                                            |

Table: Optimum Crop Productivity Ratings for Illinois Soil by K.R. Olson and J.M. Lang, Office of Research, ACES, University of Illinois at Champaign-Urbana. Version: 1/2/2012 Amended Table S2 B811

Crop yields and productivity indices for optimum management (B811) are maintained at the following NRES web site: <a href="http://soilproductivity.nres.illinois.edu/">http://soilproductivity.nres.illinois.edu/</a> \*\* Indexes adjusted for slope and erosion according to Bulletin 811 Table S3

Soils data provided by USDA and NRCS. Soils data provided by University of Illinois at Champaign-Urbana.

\*c: Using Capabilities Class Dominant Condition Aggregation Method