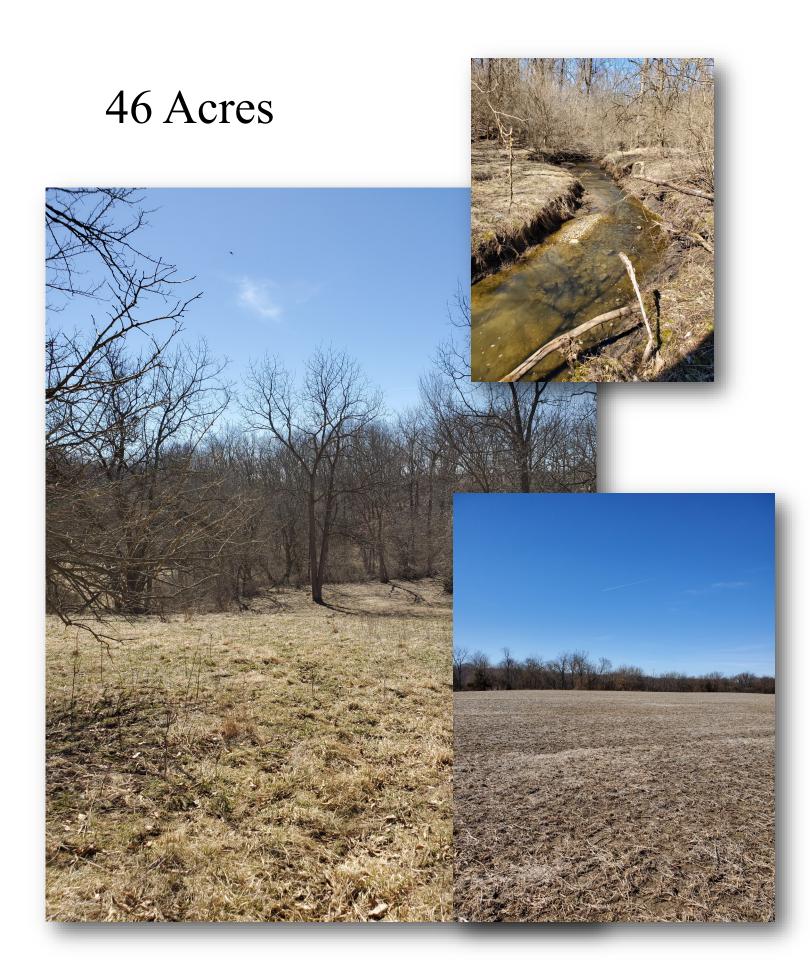

# 46 Acres

Comments: The 5 acres tillable is rented on a 50/50 crop share. Landlord's share of the crop is negotiable depending on timing of the sale. Great place for hunting, home site or all types of recreational use. A small stream runs through the property.