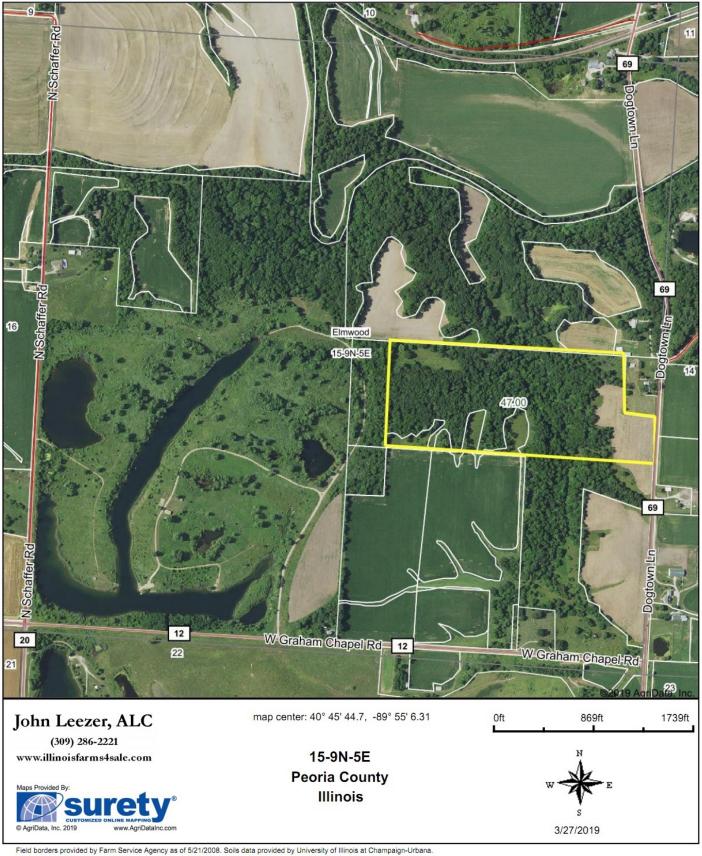

# Malott Timber in 2 Parcels Dogtown Lane, Elmwood, IL

Located in N 1/2 SE 1/4 Section 15, 9N-5E, Elmwood Township, Peoria County, IL

| MLS 1202936              | Price: \$222,015     |            |
|--------------------------|----------------------|------------|
| 46.74 Acres              | Tillable: 5 Acres    | Wooded: 41 |
| Survey has been ordered. |                      |            |
| PIN 11-15-400-010        | Taxes: \$ 95.64/2017 |            |

Comments: The 5 acres tillable is rented on a 50/50 crop share. Landlord's share of the crop is negotiable depending on timing of the sale. Great place for hunting, home site or all types of recreational use. A small stream runs through the property.

### **Aerial Map**