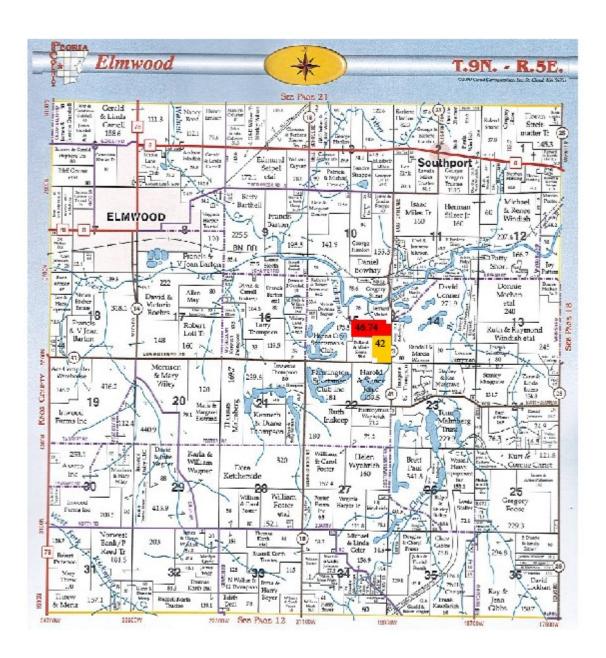

# Malott Timber in 2 Parcels Dogtown Lane, Elmwood, IL

Located in N 1/2 SE 1/4 Section 15, 9N-5E, Elmwood Township, Peoria County, IL

| MLS 1202936              | Price: \$222,015     |            |
|--------------------------|----------------------|------------|
| 46.74 Acres              | Tillable: 5 Acres    | Wooded: 41 |
| Survey has been ordered. |                      |            |
| PIN 11-15-400-010        | Taxes: \$ 95.64/2017 |            |

## 46 Acres

MLS #. 1202936 Sprendshept Page Cal. Luis/Acres/Farms LP. \$222,015 County: Peorla Subd: Rural Addr: 0 DOGTOWN LN City: Elmwood Legal: Pt N 1/2 SE 1/4 Sec 15 IL Zip Code: 61529 100al ACT98: 45./4U Apprx Lot size: See Plat Ann Taxes: \$95.64 # of Lots: Tax Exemptions: None Elem School: Zoning: Agricultural Township 9N Middle School: High School: Elmwood Type of Other Bidg Parcel ID: 11-15-400-010 Add'l Parcel ID's Agent Owned: No Agent Related to Seller: No Managing Broker Yes