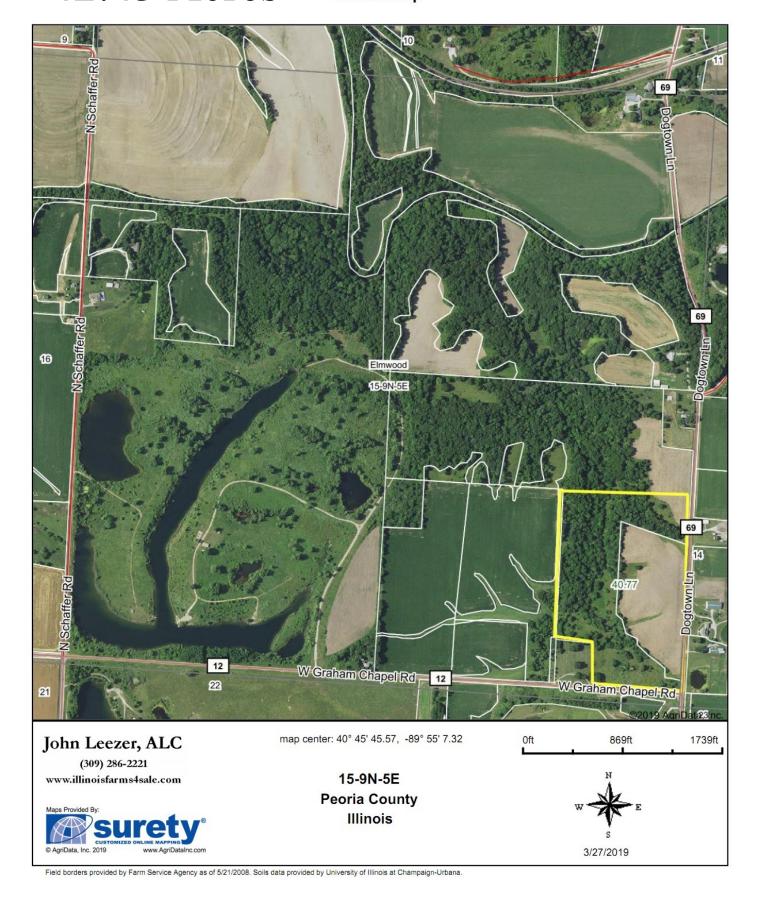

### 42.43 Acres

MLs #. 1202933 Spreedsheet Page Cal. Luts/Acres/Farms County: Peorla Subd: Rural Addr: 00 DOGTOWN LN City: Elmwood Zip Code: 61529 TI. Legal: Pt SE 1/4 Sec 15 TOTAL ACTES: 42 4:91 Apprx Lot size: See Mat Ann Taxes: \$128.06 # of Lots: Tax Exemptions: None Elem School: Zoning: Agricultural Middle School: Township 9N High School: Elmwood Type of Other Bidg Parcel ID: 11-15-400-011 Add'i Parcel ID's Agent Related to Seller: No Managing Broker Yes

Unbranded V Tour Branded V Tour
Directions: At Intersection of Graham Chapel Rd & Dogtown Lane approx 2 ml E of Elmwood

ANN A880C F66 \$: Corn Suitability Rating/PI: 115 CBD Apx # Wooded Acres27.00 Water Frontage Linear Feet Tiliable Acres: 14.400 Pasture Acres: Seller Operating Recording Device Repossessed (Y/N) Short Sale Y/N N Flood Plain Unknown Mand Assoc Mthly Fee Mithly Assoc Fee \$ Mand Assoc Ann Fee Tenant/Operator Name Tenant Range Section 15 FSA Farm # FSA Cropbase Principle Meridian # Seller Quiet Tnt Frm RtNo Cropshare Lease Yes Soll Type Production Index Mineral Rights Yes Soll Index # Yield Per Acre-Corn # Yield Per Acre-Soybeans # Yield Per Acre-Oats # Yleid Per Acre-Wheat # Yield Per Acre-Milo # Yield Per Acre-Other Year Bullt Year Built Source # Bedrooms #F Baths #3/4 Baths Approx Fin Bemt SqFt Approx Bamt SqFt # Stories Approx Ttl Fin SqFt Approx AG SqFt 42.26 surveyed aces with 14.4 tiliable. The balance of 27.86 is mostly timber, with some pasture land. The tiliable is rented on a 50/50 crop share. Landidras share of the rent is negotiable depending on the timing of the sale. There is an old well on the property with a hand pump. The condition is unknown. There is a small stream running through the property. Additional 46.74 acres also available, see ML\$#1202936. This is a great property for hunting, home site or livestock. Agent Remarks