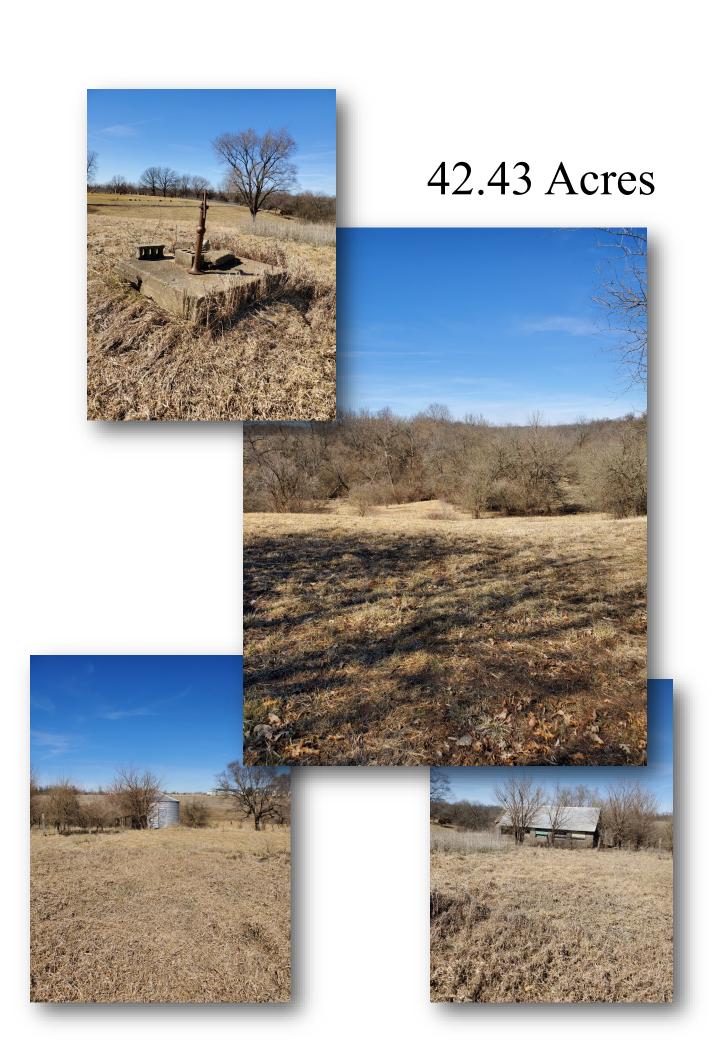

| MLS 1202933          | Price: \$179,605      |               |
|----------------------|-----------------------|---------------|
| 42.43 Acres          | Tillable: 14.4 Acres  | Wooded: 27.86 |
| See attached survey. |                       |               |
| PIN 11-15-400-011    | Taxes: \$ 128.06/2017 |               |

Comments: 27.86 acres is mostly timber with some pasture. The tillable is rented on a 50/50 crop share. Landlord's share of the crop is negotiable depending on timing of the sale. There is an old well with a hand pump, condition unknown. Great place for hunting, home site or all types of recreational use. A small stream runs through the property.