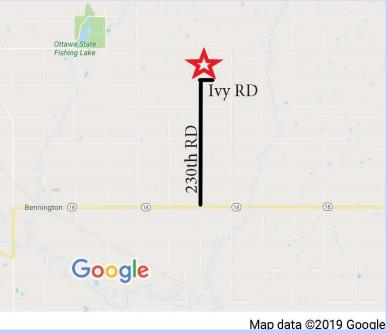

**Property Description:** 638.1 Taxable acres all native grass with 5 ponds and springs. Good native grass pasture with excellent water distribution.

**Property Location:** The property is located from Bennington 5 miles East on K-18 to 230<sup>th</sup> Road then North 4 miles to Ivy Road. The property is on the North side of Ivy Road.