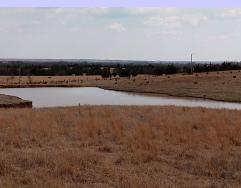

**Property Description:** 638.1 Taxable acres all native grass with 5 ponds and springs. Good native grass pasture with excellent water distribution.

**Property Location:** The property is located from Bennington 5 miles East on K-18 to 230<sup>th</sup> Road then North 4 miles to Ivy Road. The property is on the North side of Ivy Road.