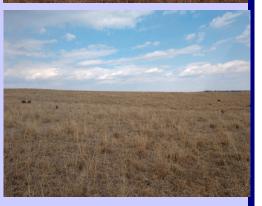

**Property Description:** 638.1 Taxable acres all native grass with 5 ponds and springs. Good native grass pasture with excellent water distribution.

**Property Location:** The property is located from Bennington 5 miles East on K-18 to 230<sup>th</sup> Road then North 4 miles to Ivy Road. The property is on the North side of Ivy Road.