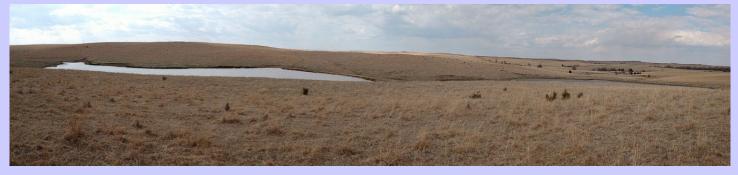

**Property Description:** 638.1 Taxable acres all native grass with 5 ponds and springs. Good native grass pasture with excellent water distribution.

**Property Location:** The property is located from Bennington 5 miles East on K-18 to 230<sup>th</sup> Road then North 4 miles to Ivy Road. The property is on the North side of Ivy Road.