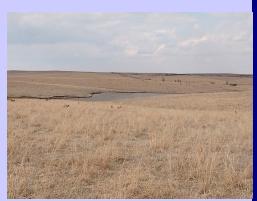

**Property Description:** 638.1 Taxable acres all native grass with 5 ponds and springs. Good native grass pasture with excellent water distribution.

**Property Location:** The property is located from Bennington 5 miles East on K-18 to 230<sup>th</sup> Road then North 4 miles to Ivy Road. The property is on the North side of Ivy Road.