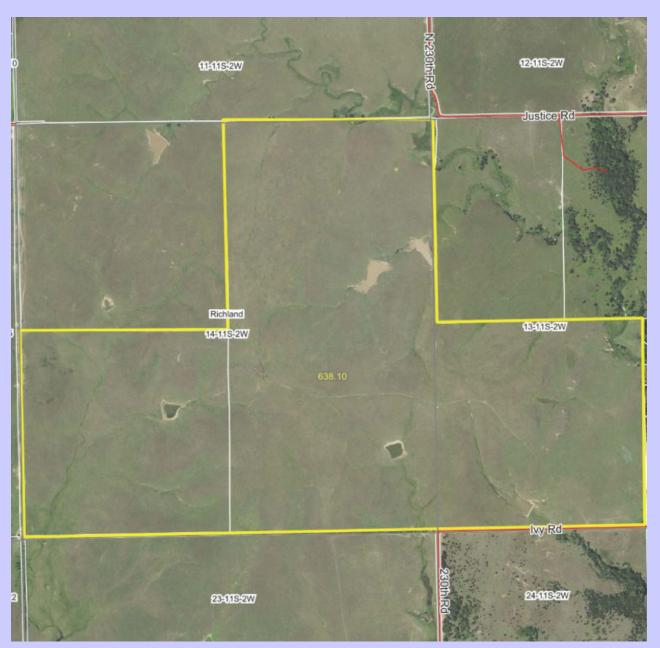

## **Land Auction**

April 30, 2019 @ 7:00 p.m.
Golden Wheel Senior Center
114 S. Concord, Minneapolis, KS
Selling 638 Acres Pasture

**Legal Description:** The East Half (E/2) and the Southwest Quarter (SW/4) of Section 14, Township 11 South, Range 2 West of the 6<sup>th</sup> P.M., Ottawa County, Kansas AND The Southwest Quarter (SW/4) of Section 13, Township 11 South, Range 2 West of the 6<sup>th</sup> P.M., Ottawa County, Kansas.

**Property Description:** 638.1 Taxable acres all native grass with 5 ponds and springs. Good native grass pasture with excellent water distribution.

**Property Location:** The property is located from Bennington 5 miles East on K-18 to 230<sup>th</sup> Road then North 4 miles to Ivy Road. The property is on the North side of Ivy Road.

## 631 E CRAWFORD SALINA KS 67401 827-3641\*1-800-276-3641

www.cbsalina.com

Aerial Photo from Surety Mapping