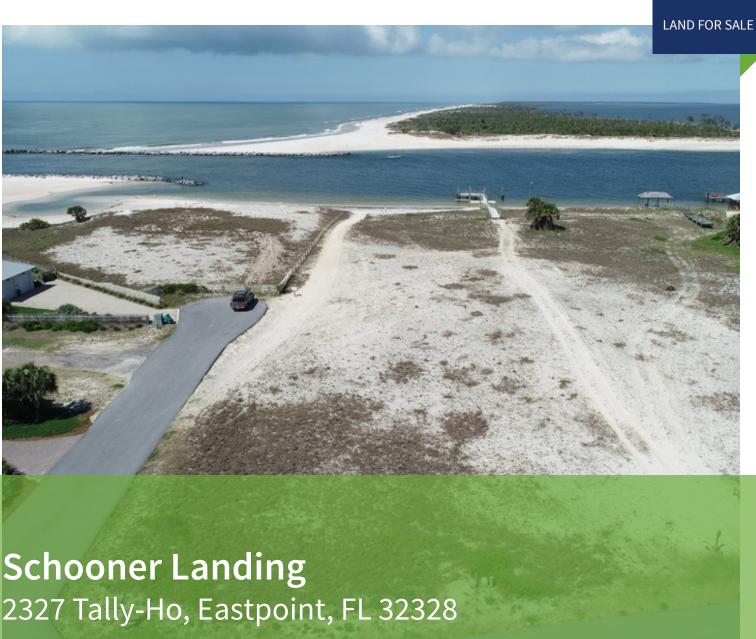

## **SCHOONER LANDING**

2327 TALLY-HO, EASTPOINT, FL 32328

#### **OFFERING SUMMARY**

**Sale Price:** 

\$985,000

Deep water access on Bob Sikes Cut. Gulf and Bay views from this beautiful beachfront lot. Exclusive gated community within The Plantation.

Lot Size: 0.86 Acres

**LOCATION OVERVIEW** 

**PROPERTY OVERVIEW** 

St. George Island Plantation on Bob Sikes Cut. Lot 11, Schooner **Zoning:** Residential

Landing.

APN: 29-095-06W-7351-0000-0110