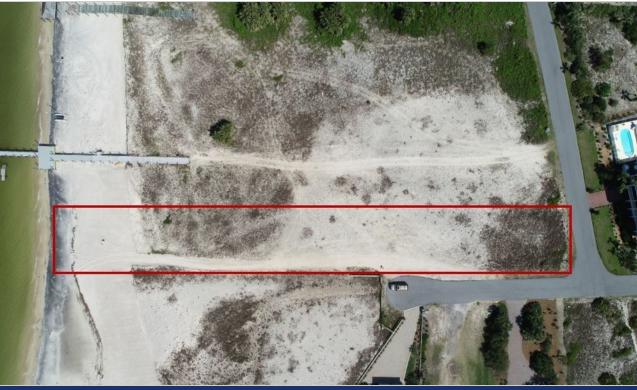

**LOCATION OVERVIEW** 

**PROPERTY OVERVIEW** 

St. George Island Plantation on Bob Sikes Cut. Lot 11, Schooner **Zoning:** Residential

Landing.

APN: 29-095-06W-7351-0000-0110

#### **OFFERING SUMMARY**

**Sale Price:** 

\$985,000

Deep water access on Bob Sikes Cut. Gulf and Bay views from this beautiful beachfront lot. Exclusive gated community within The Plantation.

Lot Size: 0.86 Acres