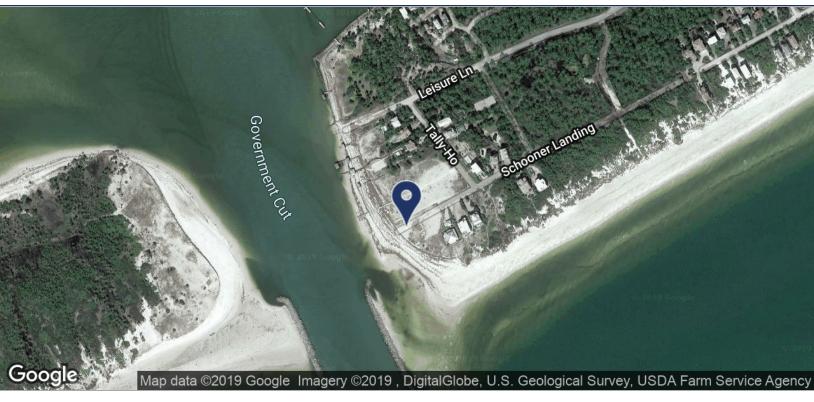

### **LOCATION MAPS**

**LOCATION OVERVIEW** 

**PROPERTY OVERVIEW** 

St. George Island Plantation on Bob Sikes Cut. Lot 11, Schooner **Zoning:** Residential

Landing.

APN: 29-095-06W-7351-0000-0110