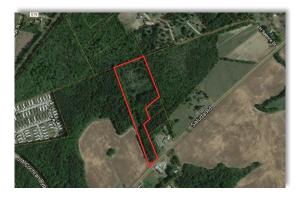

## 11± Acres for Sale

Saluda Road, Chester, SC – Chester County

\$49,500

- **#** TM# 079-00-00-012-000
- Close Vicinity to Chester
- Great Future Homesite or Small Hunting Property
- Back of the Property has a Small Cleared Area Perfect for Future Food Plot