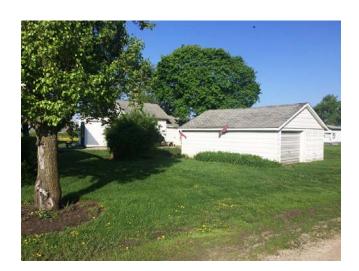

### Home & 2.43 Acres +/-302 W. 3<sup>rd</sup> Street, Craig, MO 64437

This home has 4 Bedrooms, 2 Bath! It has recently been flooded and gutted and is ready for your new ideas! It has a nice front porch, detached garage and a shed for storage. Not to mention it is priced HALF of what it was going to be offered at before the flood damage. Get it while you can!

Price: \$32,500.00 # Bedrooms: 4 # Baths: 2

Taxes: 2018 taxes were \$618.73 Foundation: Brick Exterior: Vinyl siding

Lot size: Approx. 2.43 acres Water/Sewer: City Garage: Detached 2-car

#### **Other Features:**

• Front porch

• Spacious yard

Nice shade trees

Landscaping