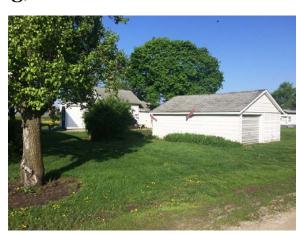

Price: \$32,500.00 # Bedrooms: 4 # Baths: 2

Taxes: 2018 taxes were \$618.73 Foundation: Brick Exterior: Vinyl siding

Lot size: Approx. 2.43 acres Water/Sewer: City Garage: Detached 2-car

#### **Other Features:**

• Front porch

• Spacious yard

Nice shade trees

Landscaping