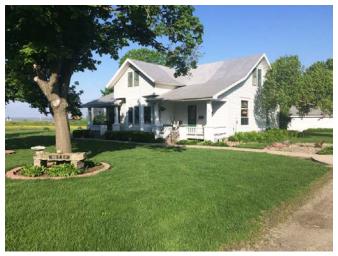

### Home & 2.43 Acres +/-302 W. 3<sup>rd</sup> Street, Craig, MO 64437

This home has 4 Bedrooms, 2 Bath! It has recently been flooded and gutted and is ready for your new ideas! It has a nice front porch, detached garage and a shed for storage. Not to mention it is priced HALF of what it was going to be offered at before the flood damage. Get it while you can!

Price: \$32,500.00 # Bedrooms: 4 # Baths: 2

Taxes: 2018 taxes were \$618.73 Foundation: Brick Exterior: Vinyl siding

Lot size: Approx. 2.43 acres Water/Sewer: City Garage: Detached 2-car

#### **Other Features:**

• Front porch

• Spacious yard

Nice shade trees

Landscaping