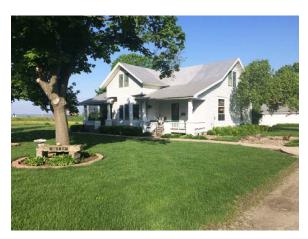

### Home & 2.43 Acres +/-302 W. 3<sup>rd</sup> Street, Craig, MO 64437

This home has 4 Bedrooms, 2 Bath! It has recently been flooded and gutted and is ready for your new ideas! It has a nice front porch, detached garage and a shed for storage. Not to mention it is priced HALF of what it was going to be offered at before the flood damage. Get it while you can!

Price: \$32,500.00 # Bedrooms: 4 # Baths: 2

Taxes: 2018 taxes were \$618.73 Foundation: Brick Exterior: Vinyl siding

Lot size: Approx. 2.43 acres Water/Sewer: City Garage: Detached 2-car

#### **Other Features:**

• Front porch

• Spacious yard

Nice shade trees

Landscaping