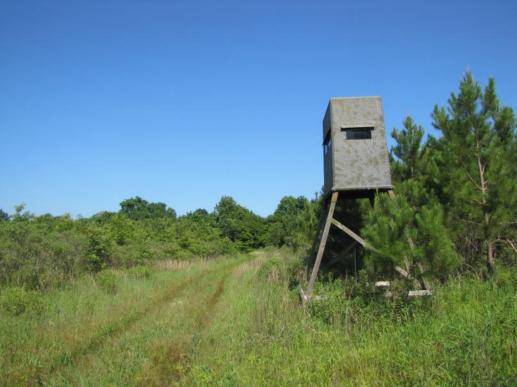

Walesheba Creek 231.8 Acres +/-Yazoo County, MS

CONTACT: JOE MALLARD 601-927-8222 Jmallard@sartainsheritage.com

Sartain's Heritage Properties 106 First Choice Drive Madison, MS 39110 Phone:601-856-2720 Fax: 601-853-6765 www.SartainsHeritage.com **Property:** Walesheba Creek, consist of 231.83 surveyed acres with frontage along the south side of Steve Johnson Road, ½ mile west of MS Hwy 433, and 3.5 miles north of Bentonia, MS. The south boundary line adjoins Walesheba Creek for approximately one-half mile. Well maintained network of roads and food plots with shooting houses in place. Located in an area considered excellent for deer and the property has a mix of habitat making it ideal for bedding and browse. Surrounding properties include open pasture, ag fields, and woodland.