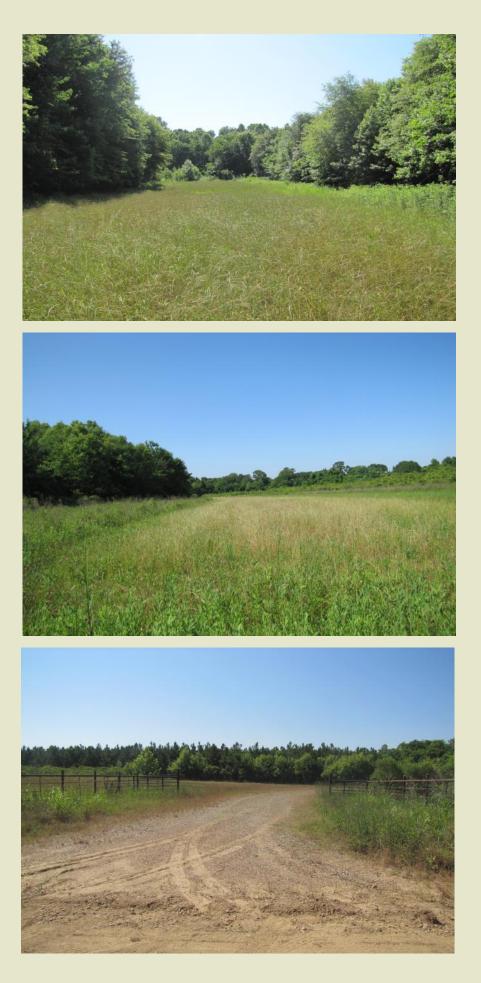

Walesheba Creek 231.8 Acres +/-Yazoo County, MS

CONTACT: JOE MALLARD 601-927-8222 Jmallard@sartainsheritage.com

Sartain's Heritage Properties 106 First Choice Drive Madison, MS 39110 Phone:601-856-2720 Fax: 601-853-6765 www.SartainsHeritage.com **Property:** Walesheba Creek, consist of 231.83 surveyed acres with frontage along the south side of Steve Johnson Road, ½ mile west of MS Hwy 433, and 3.5 miles north of Bentonia, MS. The south boundary line adjoins Walesheba Creek for approximately one-half mile. Well maintained network of roads and food plots with shooting houses in place. Located in an area considered excellent for deer and the property has a mix of habitat making it ideal for bedding and browse. Surrounding properties include open pasture, ag fields, and woodland.

Description: Hardwood CRP – 45 acres Pine CRP – 48 acres Mixed Hardwood – 123 acres Food Plots – 10 acres Roads – 6 acres

**CRP**: Annual contract in place with a payment rate of \$8,537 per year.

**Location:** Section 21 & 22, T10N, R1W Yazoo County, MS. Frontage along Steve Johnson Road with fence and gate in place.